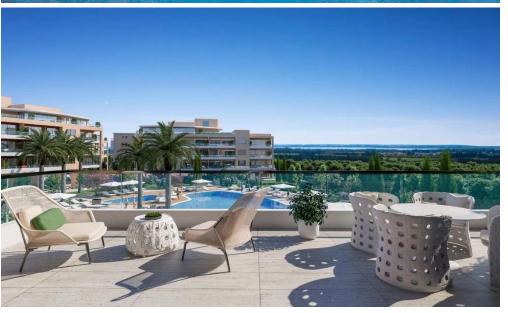

## 2 Bedroom Apartment for Sale in Trachoni Lemesou, Limassol District

Apartment No. 301 is part of the the residential complex, conveniently located southwest of the Limassol historic town centre in the Akrotiri Peninsula in one of the city's most upcoming and green areas.

The residential complex is surrounded by acres of green fields, offering residents the best of both worlds – a countryside location with direct access to all of Limassol's amenities. Over 75% of the project area is allocated to landscaped gardens with meandering paths and ponds, which surround two large free-form swimming pools, children's pool and playground. Idyllic surroundings where the benefits of Limassol, Cyprus can be enjoyed to the full.