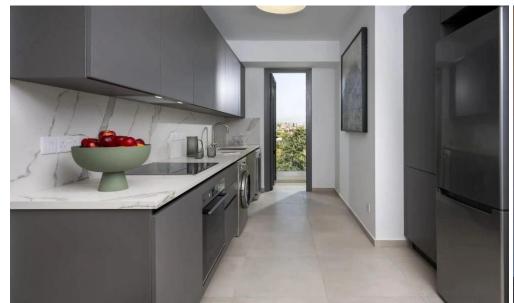

Each spacious apartm...

| Property Info     |     | Plot / Area Info |             | Additional info                                |                        |
|-------------------|-----|------------------|-------------|------------------------------------------------|------------------------|
| Covered Area      | 107 |                  | Common, Yes | Reference Number<br>Property type<br>Bathrooms | 2221<br>Apartment<br>2 |
| Covered Veranda   | 20  | Pool             |             |                                                |                        |
| Floor Number      | 3   |                  |             |                                                |                        |
| Energy Efficiency | A   |                  |             |                                                |                        |