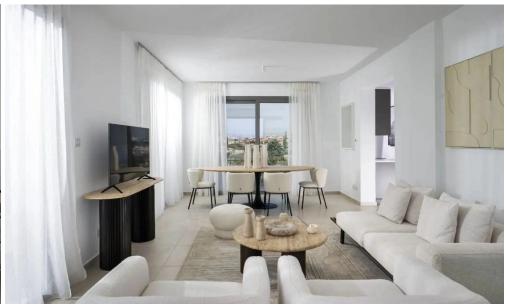

Each spacious apartm...

| Property Info     |     | Plot / Area Info |             | Additional info                                |                        |
|-------------------|-----|------------------|-------------|------------------------------------------------|------------------------|
| Covered Area      | 107 |                  | Common, Yes | Reference Number<br>Property type<br>Bathrooms | 2221<br>Apartment<br>2 |
| Covered Veranda   | 20  | Pool             |             |                                                |                        |
| Floor Number      | 3   |                  |             |                                                |                        |
| Energy Efficiency | A   |                  |             |                                                |                        |