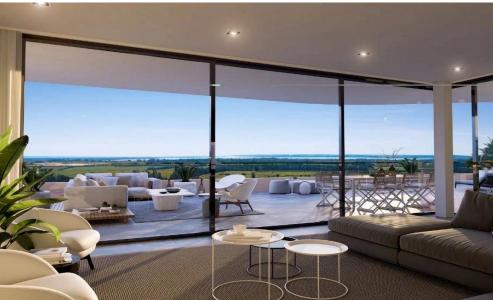

Each spacious apartm...

| Property Info     |     | Plot / Area Info |             | Additional info                                |                        |
|-------------------|-----|------------------|-------------|------------------------------------------------|------------------------|
| Covered Area      | 107 |                  | Common, Yes | Reference Number<br>Property type<br>Bathrooms | 2221<br>Apartment<br>2 |
| Covered Veranda   | 20  | Pool             |             |                                                |                        |
| Floor Number      | 3   |                  |             |                                                |                        |
| Energy Efficiency | A   |                  |             |                                                |                        |