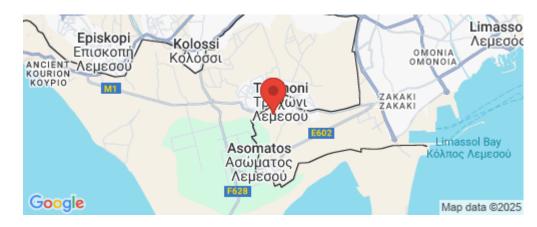

## 2 Bedroom Apartment for Sale in Trachoni Lemesou, Limassol District

Apartment No. 301 is part of the the residential complex, conveniently located southwest of the Limassol historic town centre in the Akrotiri Peninsula in one of the city's most upcoming and green areas.

Amenities Location

**Location:** Trachoni Lemesou Region: **Limassol** 

Coordinates: 34.652662018314 / 32.960400585054

Price: €388 000 + VAT

VAT for this property is €19,400 or €73,720. VAT usually is 19%. If it is your first purchase of property, you can have VAT reduced to 5% for the first 150sq.m. of the property.