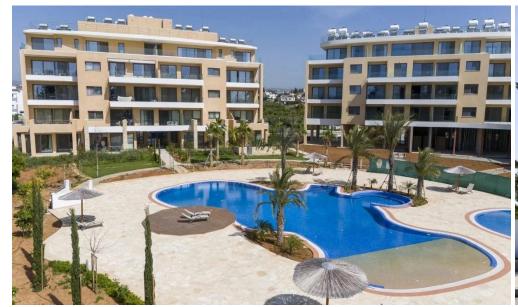

The residential complex is surrounded by acres of green fields, offering residents the best of both worlds – a countryside location with direct access to all of Limassol's amenities. Over 75% of the project area is allocated to landscaped gardens with meandering paths and ponds, which surround two large free-form swimming pools, children's pool and playground. Idyllic surroundings where the benefits of Limassol, Cyprus can be enjoyed to the full.