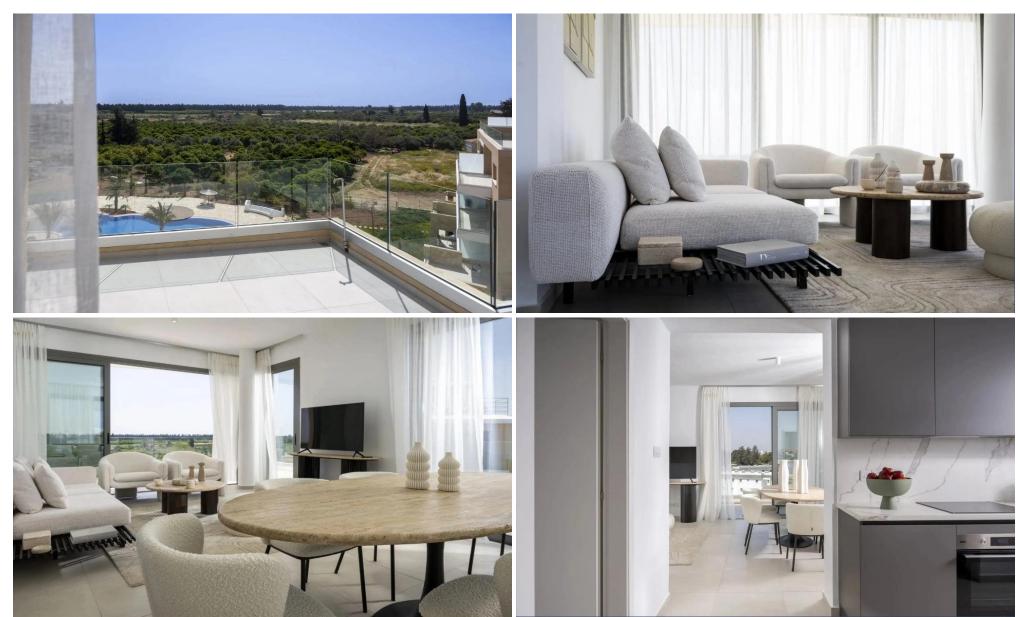

Each spacious apartm...

| Property Info     |     | Plot / Area Info |             | Additional info                                |                        |
|-------------------|-----|------------------|-------------|------------------------------------------------|------------------------|
| Covered Area      | 107 |                  | Common, Yes | Reference Number<br>Property type<br>Bathrooms | 2221<br>Apartment<br>2 |
| Covered Veranda   | 20  | Pool             |             |                                                |                        |
| Floor Number      | 3   |                  |             |                                                |                        |
| Energy Efficiency | A   |                  |             |                                                |                        |