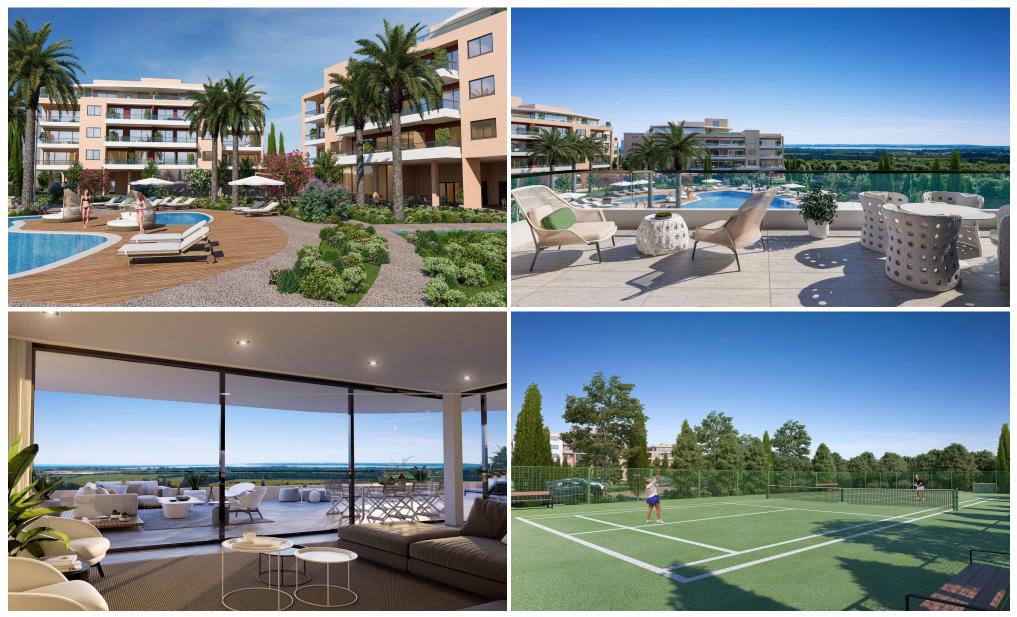

### **3** Bedroom Apartment for Sale in Trachoni Lemesou, Limassol District

This spacious three-bedroom penthouse is located southwest of Limassol's historic town centre, in one of the city's most up-and-coming and green residential areas. Designed for both comfort and style, it offers a perfect balance of luxury living and convenient accessibility.

The property is just minutes away from Limassol's largest shopping mall, Fasouri Water Park, the unspoilt beaches of Lady's Mile and Kourion, international schools, and the upcoming Fassouri Golf Course. Residents also benefit from easy access to major highways, while both Larnaca and Paphos international airports are within a 35-minute drive.

The penthouse features superior finishes, private par...

| Property Info        |          | Plot / Area l | nfo          | Additional info  |                    |
|----------------------|----------|---------------|--------------|------------------|--------------------|
| Covered Area         | 134      |               |              |                  |                    |
| Covered Veranda      | 30       |               |              | Reference Number | 2261               |
| Uncovered Veranda    | 50       | Pool          | Common, Yes  | Property type    | Apartment          |
| Floor Number         | 4        | Parking       | Covered, Yes | Condition        | Under Construction |
| Total Number of Floo | ors 4    |               |              | Bathrooms        | 3                  |
| Energy Efficiency    | Α        |               |              |                  |                    |
| Amenities            | Location |               |              |                  |                    |