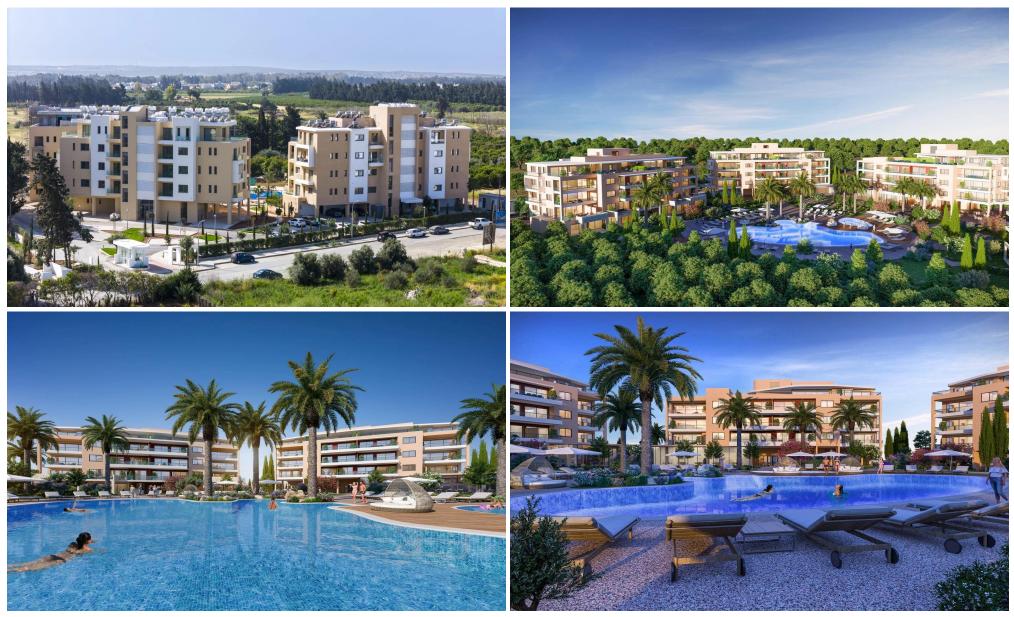

### **3** Bedroom Apartment for Sale in Trachoni Lemesou, Limassol District

This spacious three-bedroom penthouse is located southwest of Limassol's historic town centre, in one of the city's most up-and-coming and green residential areas. Designed for both comfort and style, it offers a perfect balance of luxury living and convenient accessibility.

The property is just minutes away from Limassol's largest shopping mall, Fasouri Water Park, the unspoilt beaches of Lady's Mile and Kourion, international schools, and the upcoming Fassouri Golf Course. Residents also benefit from easy access to major highways, while both Larnaca and Paphos international airports are within a 35-minute drive.

The penthouse features superior finishes, private par...

| Property Info        |          | Plot / Area l | nfo          | Additional info  |                    |
|----------------------|----------|---------------|--------------|------------------|--------------------|
| Covered Area         | 134      |               |              |                  |                    |
| Covered Veranda      | 30       |               |              | Reference Number | 2261               |
| Uncovered Veranda    | 50       | Pool          | Common, Yes  | Property type    | Apartment          |
| Floor Number         | 4        | Parking       | Covered, Yes | Condition        | Under Construction |
| Total Number of Floo | ors 4    |               |              | Bathrooms        | 3                  |
| Energy Efficiency    | Α        |               |              |                  |                    |
| Amenities            | Location |               |              |                  |                    |