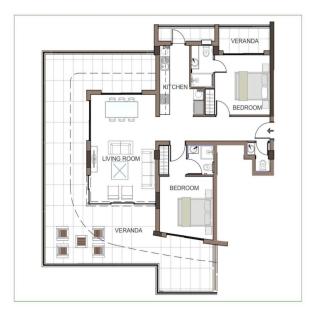

The penthouse features superior finishes, private par...

| Property Info        |          | Plot / Area l | nfo          | Additional info  |                    |
|----------------------|----------|---------------|--------------|------------------|--------------------|
| Covered Area         | 134      |               |              |                  |                    |
| Covered Veranda      | 30       |               |              | Reference Number | 2261               |
| Uncovered Veranda    | 50       | Pool          | Common, Yes  | Property type    | Apartment          |
| Floor Number         | 4        | Parking       | Covered, Yes | Condition        | Under Construction |
| Total Number of Floo | ors 4    |               |              | Bathrooms        | 3                  |
| Energy Efficiency    | Α        |               |              |                  |                    |
| Amenities            | Location |               |              |                  |                    |