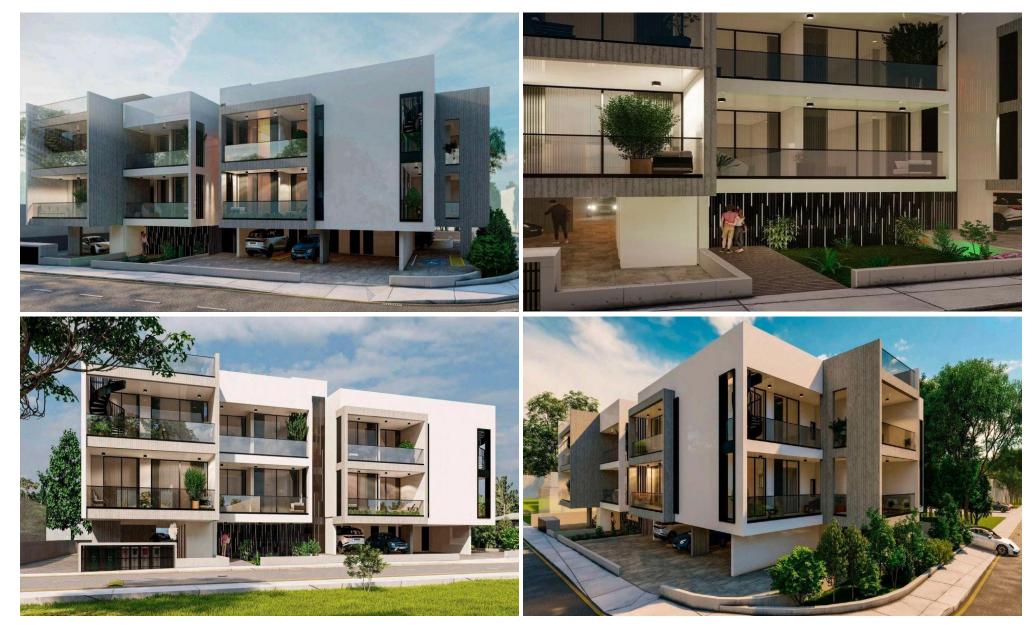

## 1 Bedroom Apartment for Sale in Kiti, Larnaca District

Built with modern elegance in mind, it consists of two stylish buildings with 16 high-spec apartments, including 8 one-bedroom units, 4 two-bedroom units, and 4 two-bedroom penthouses with private rooftops.

Nestled in a lush, green neighborhood and directly facing a serene public park, this development offers the perfect balance of comfort, nature, and affordability.

Whether you're a first-time buyer, a growing family, or an investor, this project presents an exceptional opportunity for those seeking quality and value in a prime location.