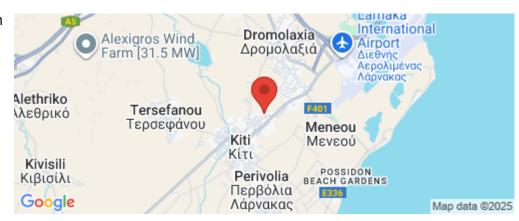

Amenities Location

Location: Kiti Region: Larnaca

Coordinates: 34.855914794585 / 33.580613159821

Parking

**Price: €200 000 + VAT** 

VAT for this property is €10,000 or €38,000. VAT usually is 19%. If it is your first purchase of property, you can have VAT reduced to 5% for the first 150sq.m. of the property.