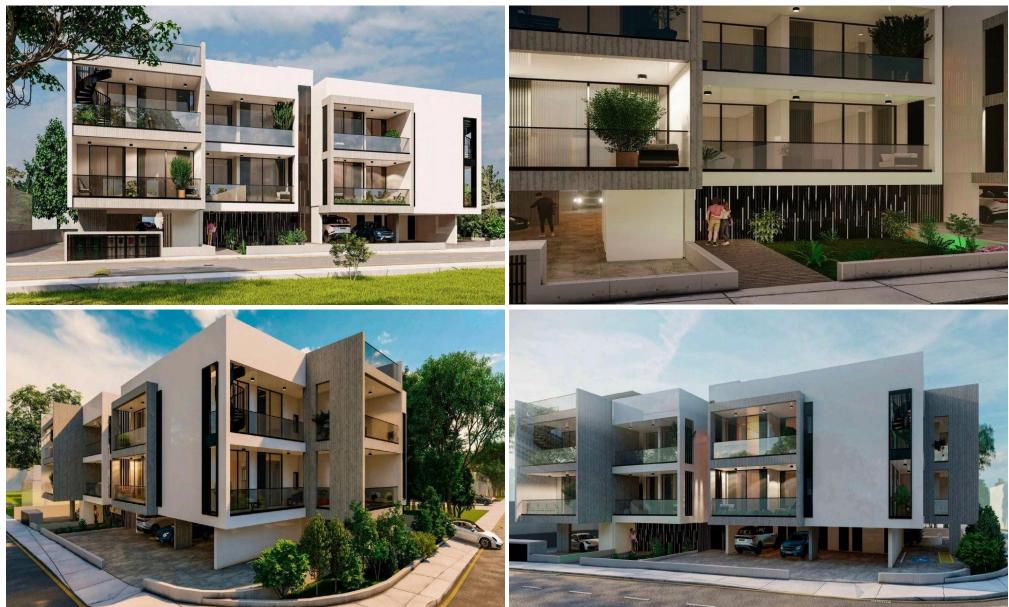

### **1** Bedroom Apartment for Sale in Kiti, Larnaca District

Built with modern elegance in mind, it consists of two stylish buildings with 16 high-spec apartments, including 8 one-bedroom units, 4 two-bedroom units, and 4 two-bedroom penthouses with private rooftops.

Nestled in a lush, green neighborhood and directly facing a serene public park, this development offers the perfect balance of comfort, nature, and affordability.

Whether you're a first-time buyer, a growing family, or an investor, this project presents an exceptional opportunity for those seeking guality and value in a prime location.