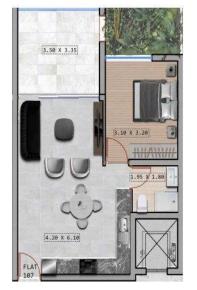

erty.

| VAT | Excluded | Title transfer fee ~€2 9 | 900.00 Common expenses None | None |
|-----|----------|--------------------------|-----------------------------|------|
|     |          | Price per SQM €2 38      | 31.00/m <sup>2</sup>        |      |

#### **Representative: RealDeal Estates**

| Registration number               | 1311  | Email      | info@realdeal.cy                          |  |  |
|-----------------------------------|-------|------------|-------------------------------------------|--|--|
| License number                    | 347/E | Legal name | Esperia Estates (Limassol-Paphos) Limited |  |  |
| Phone: +35725255505, +35794001333 |       |            |                                           |  |  |

#### **Price change history**

€150 000 on Apr 10, 2025









## One Bedroom Apartment Floor Plan