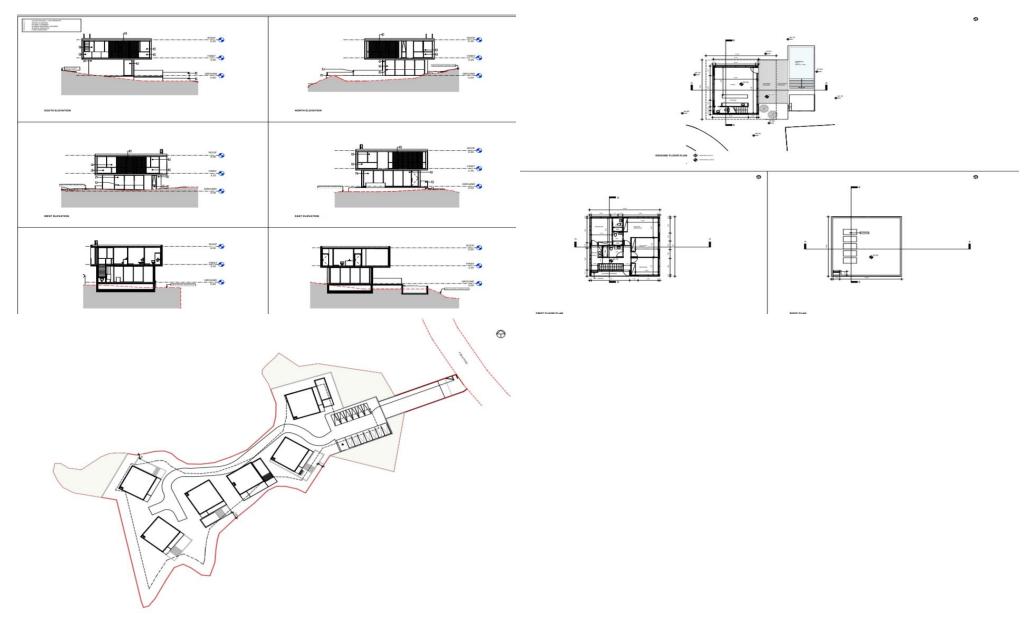

| Property Info     |             | Plot / Area Info |              | Additional info  |                  |
|-------------------|-------------|------------------|--------------|------------------|------------------|
| Covered Area      | 196         |                  |              | Reference Number | 147193           |
| Furnishing        | Unfurnished | Parking          | Covered, Yes | Property type    | House            |
| Energy Efficiency | Α           |                  | Covereu, res | Condition        | <b>Brand New</b> |
| Air Conditioning  | No          |                  |              | Bathrooms        | 4                |