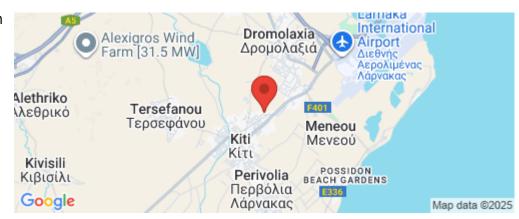

Amenities Location

Location: Kiti Region: Larnaca

Coordinates: 34.855914794585 / 33.580613159821

Parking

Price: €230 000 + VAT

VAT for this property is €11,500 or €43,700. VAT usually is 19%. If it is your first purchase of property, you can have VAT reduced to 5% for the first 150sq.m. of the property.