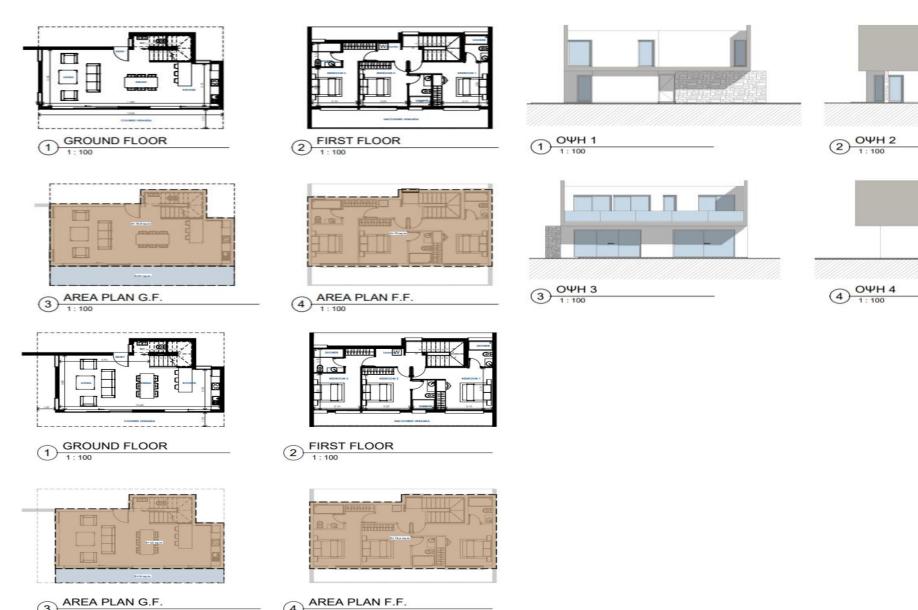

## 3 Bedroom House for Sale in Kapparis, Famagusta District

Villa for sale in Kapparis, Famagusta. This exclusive collection of modern villas is a harmonious combination of modern architecture and comfort. These open-plan residences are filled with natural light thanks to panoramic windows that create a bright and airy atmosphere. Each villa is equipped with a private swimming pool, spacious outdoor areas for recreation and entertainment, as well as elegant minimalist interiors that create a sense of sophistication. Located just minutes from the stunning coastline, these homes provide the perfect balance of tranquility and convenience, making them ideal for both permanent residence and vacation. The project is in the Off-Plan stage.