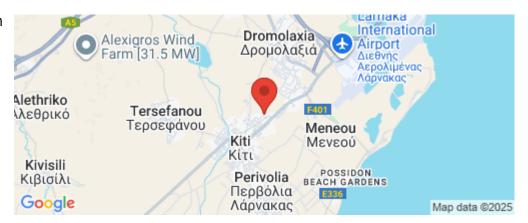

Amenities Location

Location: Kiti Region: Larnaca

Coordinates: 34.855914794585 / 33.580613159821

Parking

Price: €225 000 + VAT

VAT for this property is €11,250 or €42,750. VAT usually is 19%. If it is your first purchase of property, you can have VAT reduced to 5% for the first 150sq.m. of the property.