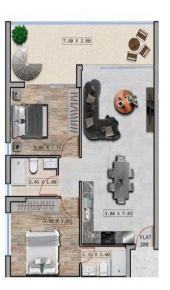

|                            |                |

Amenities Location

Location: Kiti Region: Larnaca

Coordinates: 34.855914794585 / 33.580613159821

Parking



Price: €225 000 + VAT

VAT for this property is €11,250 or €42,750. VAT usually is 19%. If it is your first purchase of property, you can have VAT reduced to 5% for the first 150sq.m. of the property.

VAT Excluded

Title transfer fee ~€5 600.00

Price per SQM €2 394.00/m²

Common expenses None

## **Representative: RealDeal Estates**

Registration number 1311 Email info@realdeal.cy

License number 347/E Legal name Esperia Estates (Limassol-Paphos) Limited

Phone: **+35725255505**, **+35794001333** 

## **Price change history**

€225 000 on Apr 10, 2025













Roof Garden Plan



## Two Bedroom Apartment Floor Plan