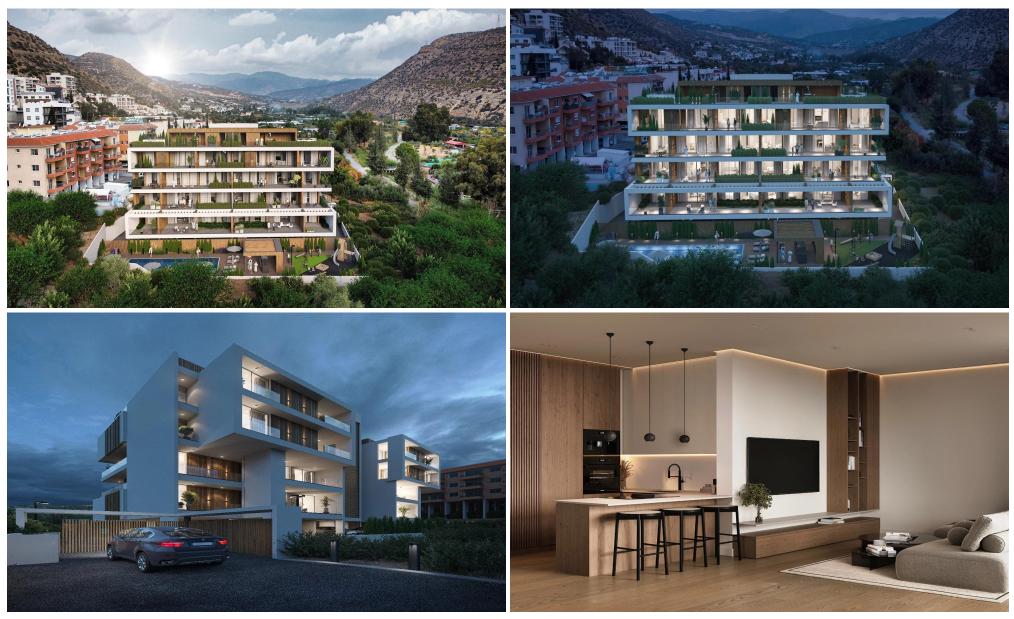

### **1** Bedroom Apartment for Sale in Germasogeia, Limassol District

Introducing a remarkable new mid-rise apartment development in the upmarket suburb of Germasogeia, just north of Limassol city. it presents a luxurious lifestyle with all modern conveniences.

Living at this apartment development will be a calm and serene experience. Here you can craft your dream low-maintenance lifestyle while enjoying all that you need to live life to the full. The development features secure gated access, ample off-street parking, a fabulous pool and entertainment terrace, a children's playground, a BBQ and bar area, and landscaped grounds.

Designed with the modern way of living in mind, these apartments are configured to maximise floor area and optimise...

| Property Info       |          |    | Plot / Area Info |              | Additional info  |                |
|---------------------|----------|----|------------------|--------------|------------------|----------------|
| Covered Area        |          | 71 |                  |              | Reference Number | 3760           |
| Covered Veranda     |          | 21 | Pool             | Common, Yes  | Property type    | Apartment      |
| Floor Number        |          | 2  | Parking          | Covered, Yes | Bathrooms        | 1              |
| Total Number of Flo | ors      | 4  |                  |              | View             | Mountains view |
| Amenities           | Location |    |                  |              |                  |                |