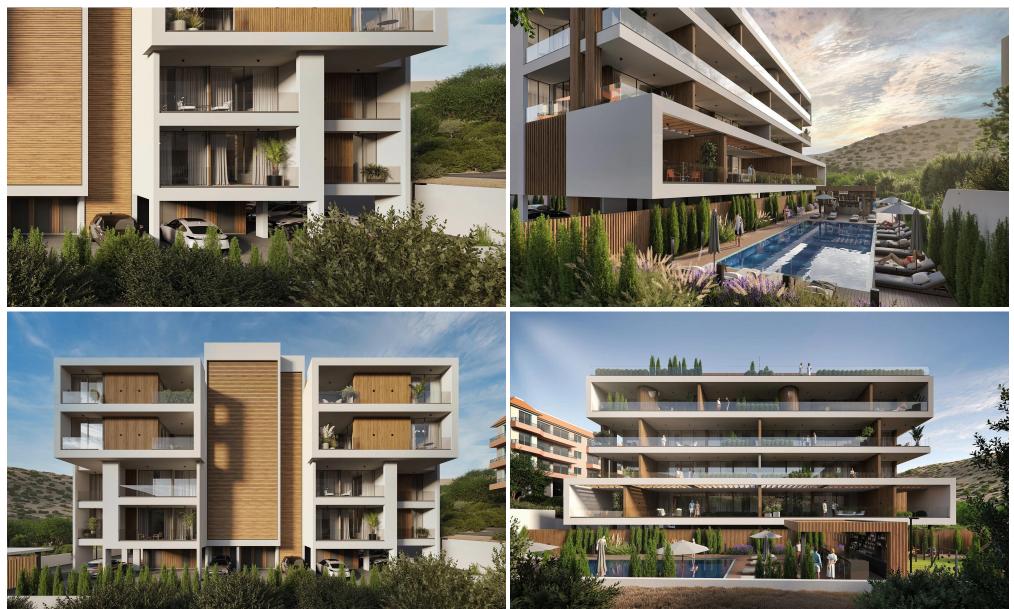

### **1** Bedroom Apartment for Sale in Germasogeia, Limassol District

Introducing a remarkable new mid-rise apartment development in the upmarket suburb of Germasogeia, just north of Limassol city. it presents a luxurious lifestyle with all modern conveniences.

Living at this apartment development will be a calm and serene experience. Here you can craft your dream low-maintenance lifestyle while enjoying all that you need to live life to the full. The development features secure gated access, ample off-street parking, a fabulous pool and entertainment terrace, a children's playground, a BBQ and bar area, and landscaped grounds.

Designed with the modern way of living in mind, these apartments are configured to maximise floor area and optimise...

| Property Info       |          |    | Plot / Area Info |              | Additional info  |                |
|---------------------|----------|----|------------------|--------------|------------------|----------------|
| Covered Area        |          | 71 |                  |              | Reference Number | 3760           |
| Covered Veranda     |          | 21 | Pool             | Common, Yes  | Property type    | Apartment      |
| Floor Number        |          | 2  | Parking          | Covered, Yes | Bathrooms        | 1              |
| Total Number of Flo | ors      | 4  |                  |              | View             | Mountains view |
| Amenities           | Location |    |                  |              |                  |                |