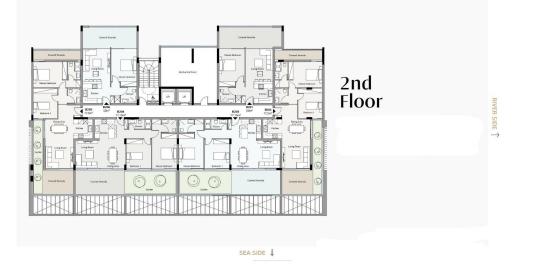

Designed with the modern way of living in mind, these apartments are configured to maximise floor area and optimise...

| Property Info       |          |    | Plot / Area Info |              | Additional info  |                |
|---------------------|----------|----|------------------|--------------|------------------|----------------|
| Covered Area        |          | 71 |                  |              | Reference Number | 3760           |
| Covered Veranda     |          | 21 | Pool             | Common, Yes  | Property type    | Apartment      |
| Floor Number        |          | 2  | Parking          | Covered, Yes | Bathrooms        | 1              |
| Total Number of Flo | ors      | 4  |                  |              | View             | Mountains view |
| Amenities           | Location |    |                  |              |                  |                |