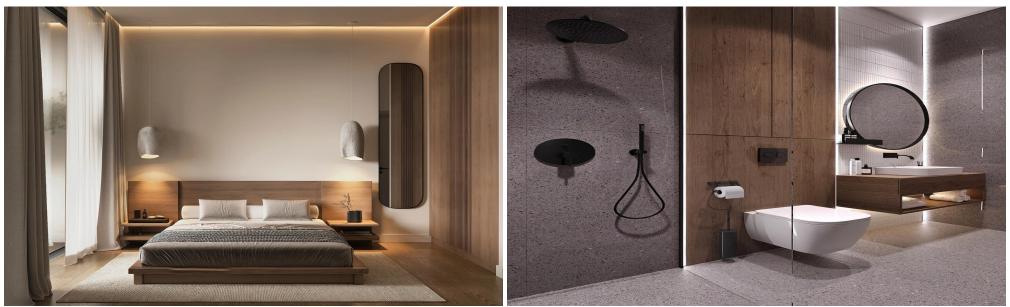

Designed with the modern way of living in mind, these apartments are configured to maximise floor area and optimise...

| Property Info          |          |               | Plot / Area Ir | nfo          | Additional info  |                |
|------------------------|----------|---------------|----------------|--------------|------------------|----------------|
| Covered Area           |          | 117           |                |              | Reference Number | 3763           |
| Covered Veranda        |          | 37            | Pool           | Common, Yes  | Property type    | Apartment      |
| Floor Number           |          | 3             | Parking        | Covered, Yes | Bathrooms        | 2              |
| Total Number of Floors |          | 4             |                |              | View             | Mountains view |
| Amenities              | Location |               |                |              |                  |                |
| Location               |          | n Cormacogoia |                | Pogion       | Pegion: Limassel |                |