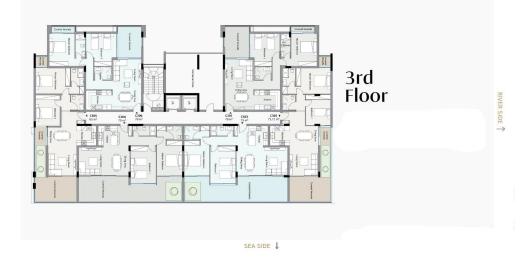

Designed with the modern way of living in mind, these apartments are configured to maximise floor area and optimise...

| Property Info          |          |               | Plot / Area Ir | nfo          | Additional info  |                |
|------------------------|----------|---------------|----------------|--------------|------------------|----------------|
| Covered Area           |          | 117           |                |              | Reference Number | 3763           |
| Covered Veranda        |          | 37            | Pool           | Common, Yes  | Property type    | Apartment      |
| Floor Number           |          | 3             | Parking        | Covered, Yes | Bathrooms        | 2              |
| Total Number of Floors |          | 4             |                |              | View             | Mountains view |
| Amenities              | Location |               |                |              |                  |                |
| Location               |          | n Cormacogoia |                | Pogion       | Pegion: Limassel |                |