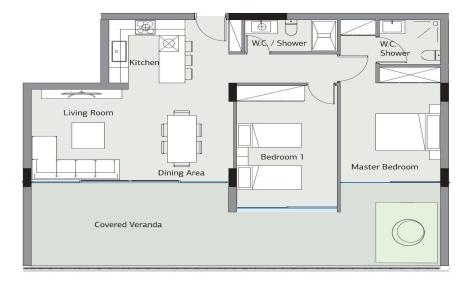

Designed with the modern way of living in mind, these apartments are configured to maximise floor area and optimise...

| Property Info          |          |               | Plot / Area Ir | nfo          | Additional info  |                |
|------------------------|----------|---------------|----------------|--------------|------------------|----------------|
| Covered Area           |          | 117           |                |              | Reference Number | 3763           |
| Covered Veranda        |          | 37            | Pool           | Common, Yes  | Property type    | Apartment      |
| Floor Number           |          | 3             | Parking        | Covered, Yes | Bathrooms        | 2              |
| Total Number of Floors |          | 4             |                |              | View             | Mountains view |
| Amenities              | Location |               |                |              |                  |                |
| Location               |          | n Cormacogoia |                | Pogion       | Pegion: Limassel |                |