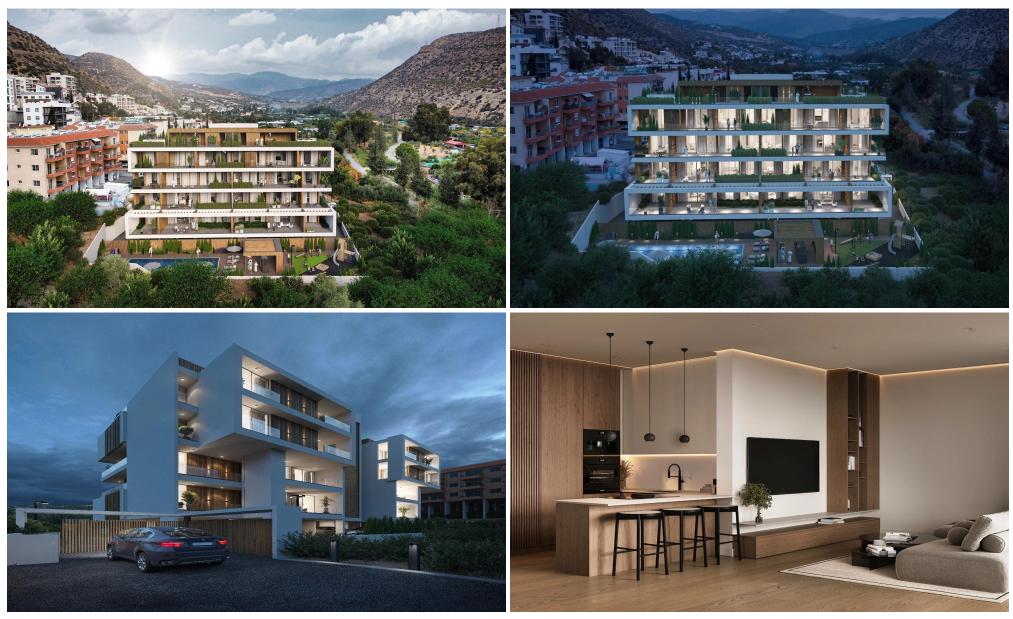

Living at this apartment development will be a calm and serene experience. Here you can craft your dream low-maintenance lifestyle while enjoying all that you need to live life to the full. The development features secure gated access, ample off-street parking, a fabulous pool and entertainment terrace, a children's playground, a BBQ and bar area, and landscaped grounds.

Designed with the modern way of living in mind, these apartments are configured to maximise floor area and optimise...

| Property Info          |          |               | Plot / Area Ir | nfo          | Additional info  |                |
|------------------------|----------|---------------|----------------|--------------|------------------|----------------|
| Covered Area           |          | 117           |                |              | Reference Number | 3763           |
| Covered Veranda        |          | 37            | Pool           | Common, Yes  | Property type    | Apartment      |
| Floor Number           |          | 3             | Parking        | Covered, Yes | Bathrooms        | 2              |
| Total Number of Floors |          | 4             |                |              | View             | Mountains view |
| Amenities              | Location |               |                |              |                  |                |
| Location               |          | n Cormacogoia |                | Pogion       | Pegion: Limassel |                |