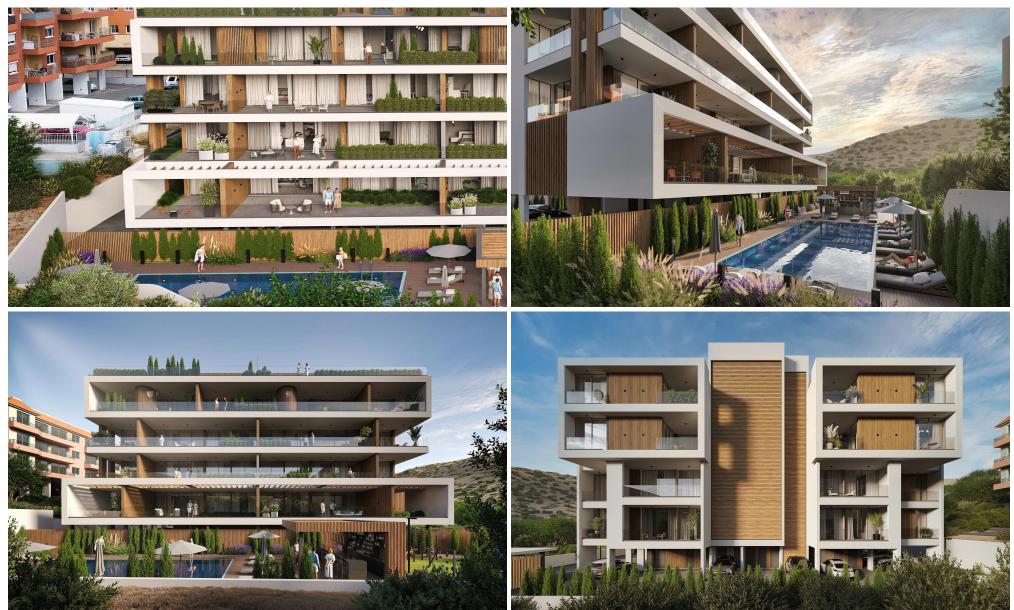

### 2 Bedroom Apartment for Sale in Germasogeia, Limassol District

Introducing a remarkable new mid-rise apartment development in the upmarket suburb of Germasogeia, just north of Limassol city. it presents a luxurious lifestyle with all modern conveniences.

Living at this apartment development will be a calm and serene experience. Here you can craft your dream low-maintenance lifestyle while enjoying all that you need to live life to the full. The development features secure gated access, ample off-street parking, a fabulous pool and entertainment terrace, a children's playground, a BBQ and bar area, and landscaped grounds.

Designed with the modern way of living in mind, these apartments are configured to maximise floor area and optimise...

| Property Info          |          |               | Plot / Area Ir | nfo          | Additional info  |                |
|------------------------|----------|---------------|----------------|--------------|------------------|----------------|
| Covered Area           |          | 117           |                |              | Reference Number | 3763           |
| Covered Veranda        |          | 37            | Pool           | Common, Yes  | Property type    | Apartment      |
| Floor Number           |          | 3             | Parking        | Covered, Yes | Bathrooms        | 2              |
| Total Number of Floors |          | 4             |                |              | View             | Mountains view |
| Amenities              | Location |               |                |              |                  |                |
| Location               |          | n Cormacogoia |                | Pogion       | Pegion: Limassel |                |