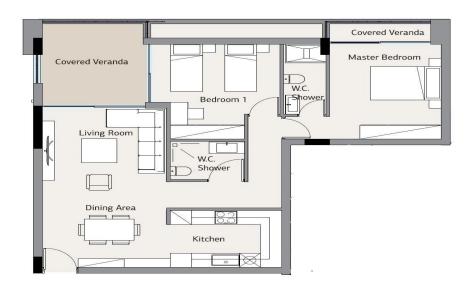

Designed with the modern way of living in mind, these apartments are configured to maximise floor area and optimise...

| Property Info          | Plot / Area Info |         |              | Additional info  |                       |
|------------------------|------------------|---------|--------------|------------------|-----------------------|
| Covered Area           | 97               |         |              | Reference Number | 3766                  |
| Covered Veranda        | 16               | Pool    | Common, Yes  | Property type    | Apartment             |
| Floor Number           | 4                | Parking | Covered, Yes | Bathrooms        | 2                     |
| Total Number of Floors | 4                |         |              | View             | <b>Mountains view</b> |