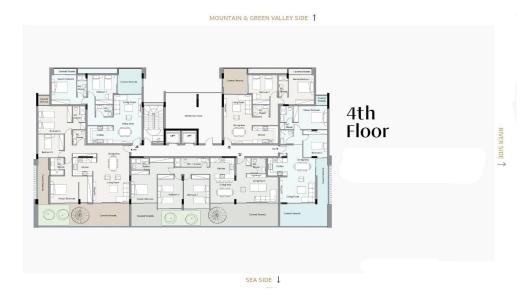

Designed with the modern way of living in mind, these apartments are configured to maximise floor area and optimise...

| Property Info          | Plot / Area Info |         |              | Additional info  |                       |
|------------------------|------------------|---------|--------------|------------------|-----------------------|
| Covered Area           | 97               |         |              | Reference Number | 3766                  |
| Covered Veranda        | 16               | Pool    | Common, Yes  | Property type    | Apartment             |
| Floor Number           | 4                | Parking | Covered, Yes | Bathrooms        | 2                     |
| Total Number of Floors | 4                |         |              | View             | <b>Mountains view</b> |