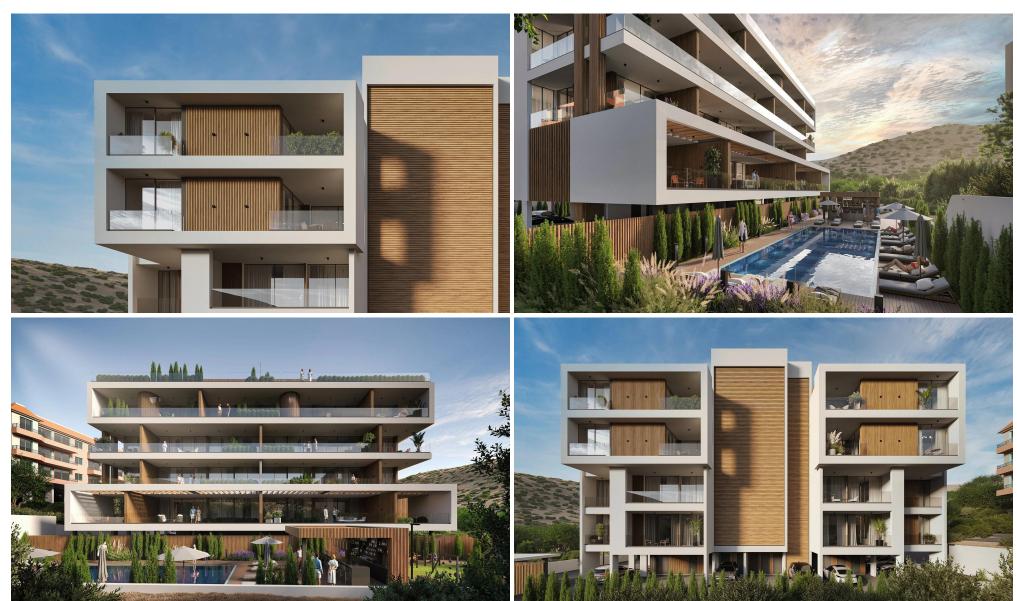

## 2 Bedroom Apartment for Sale in Germasogeia, Limassol District

Introducing a remarkable new mid-rise apartment development in the upmarket suburb of Germasogeia, just north of Limassol city. it presents a luxurious lifestyle with all modern conveniences.

Living at this apartment development will be a calm and serene experience. Here you can craft your dream low-maintenance lifestyle while enjoying all that you need to live life to the full. The development features secure gated access, ample off-street parking, a fabulous pool and entertainment terrace, a children's playground, a BBQ and bar area, and landscaped grounds.

Designed with the modern way of living in mind, these apartments are configured to maximise floor area and optimise...

| Property Info          | Plot / Area Info |         |              | Additional info  |                       |
|------------------------|------------------|---------|--------------|------------------|-----------------------|
| Covered Area           | 97               |         |              | Reference Number | 3766                  |
| Covered Veranda        | 16               | Pool    | Common, Yes  | Property type    | Apartment             |
| Floor Number           | 4                | Parking | Covered, Yes | Bathrooms        | 2                     |
| Total Number of Floors | 4                |         |              | View             | <b>Mountains view</b> |