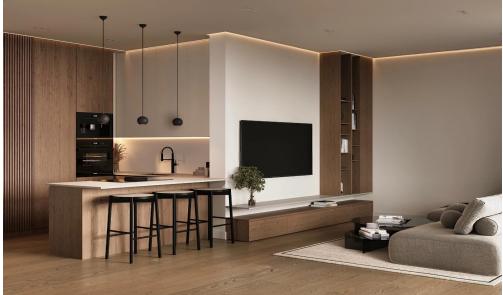

Designed with the modern way of living in mind, these apartments are configured to maximise floor area and optimise...

| Property Info          | Plot / Area Info |         |              | Additional info  |                       |
|------------------------|------------------|---------|--------------|------------------|-----------------------|
| Covered Area           | 97               |         |              | Reference Number | 3766                  |
| Covered Veranda        | 16               | Pool    | Common, Yes  | Property type    | Apartment             |
| Floor Number           | 4                | Parking | Covered, Yes | Bathrooms        | 2                     |
| Total Number of Floors | 4                |         |              | View             | <b>Mountains view</b> |