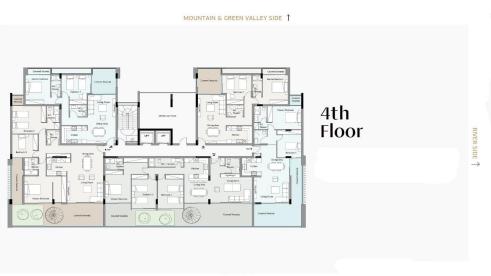

Designed with the modern way of living in mind, these apartments are configured to maximise floor area and optimise...

| Property Info       |                       | Plot / Area Ir | nfo          | Additional info  |                |
|---------------------|-----------------------|----------------|--------------|------------------|----------------|
| Covered Area        | 11                    | 4              |              | Reference Number | 3767           |
| Covered Veranda     | 34                    | Pool           | Common, Yes  | Property type    | Apartment      |
| Floor Number        | 4                     | Parking        | Covered, Yes | Bathrooms        | 2              |
| Total Number of Flo | oors 4                |                |              | View             | Mountains view |
| Amenities           | Location              |                |              |                  |                |
| Parking             | Location: Germasogeia |                | Region:      | Region: Limassol |                |