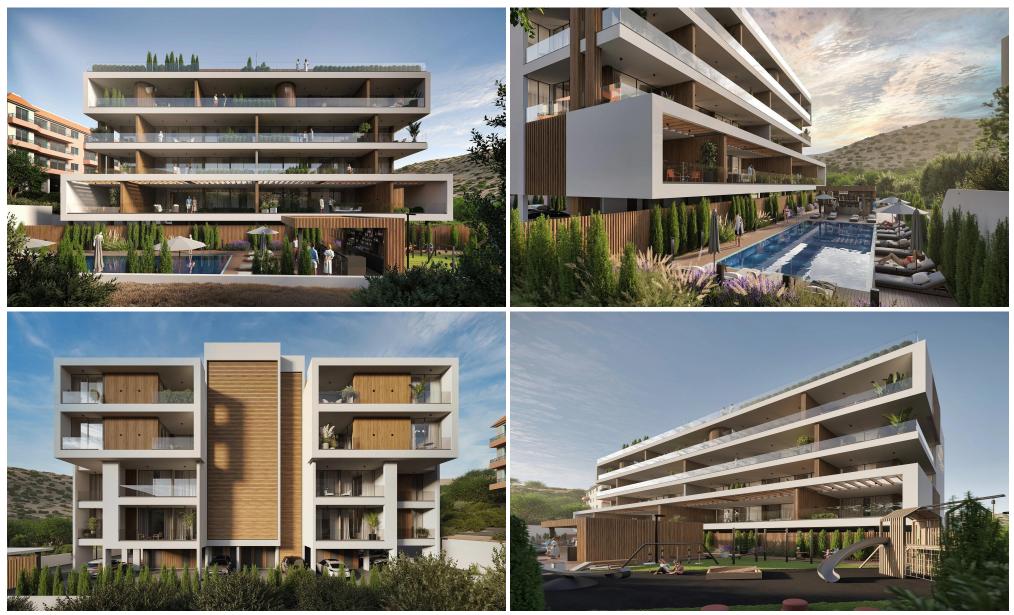

### 2 Bedroom Apartment for Sale in Germasogeia, Limassol District

Introducing a remarkable new mid-rise apartment development in the upmarket suburb of Germasogeia, just north of Limassol city. it presents a luxurious lifestyle with all modern conveniences.

Living at this apartment development will be a calm and serene experience. Here you can craft your dream low-maintenance lifestyle while enjoying all that you need to live life to the full. The development features secure gated access, ample off-street parking, a fabulous pool and entertainment terrace, a children's playground, a BBQ and bar area, and landscaped grounds.

Designed with the modern way of living in mind, these apartments are configured to maximise floor area and optimise...

| Property Info       |                       | Plot / Area Ir | nfo          | Additional info  |                |
|---------------------|-----------------------|----------------|--------------|------------------|----------------|
| Covered Area        | 11                    | 4              |              | Reference Number | 3767           |
| Covered Veranda     | 34                    | Pool           | Common, Yes  | Property type    | Apartment      |
| Floor Number        | 4                     | Parking        | Covered, Yes | Bathrooms        | 2              |
| Total Number of Flo | oors 4                |                |              | View             | Mountains view |
| Amenities           | Location              |                |              |                  |                |
| Parking             | Location: Germasogeia |                | Region:      | Region: Limassol |                |