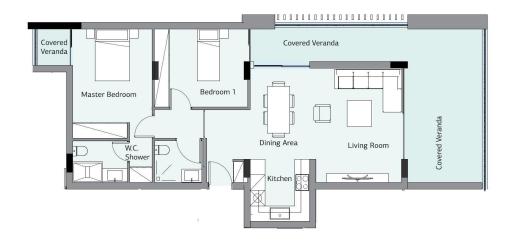

Designed with the modern way of living in mind, these apartments are configured to maximise floor area and optimise...

| Property Info       |                       | Plot / Area Ir | nfo          | Additional info  |                |
|---------------------|-----------------------|----------------|--------------|------------------|----------------|
| Covered Area        | 11                    | 4              |              | Reference Number | 3767           |
| Covered Veranda     | 34                    | Pool           | Common, Yes  | Property type    | Apartment      |
| Floor Number        | 4                     | Parking        | Covered, Yes | Bathrooms        | 2              |
| Total Number of Flo | oors 4                |                |              | View             | Mountains view |
| Amenities           | Location              |                |              |                  |                |
| Parking             | Location: Germasogeia |                | Region:      | Region: Limassol |                |