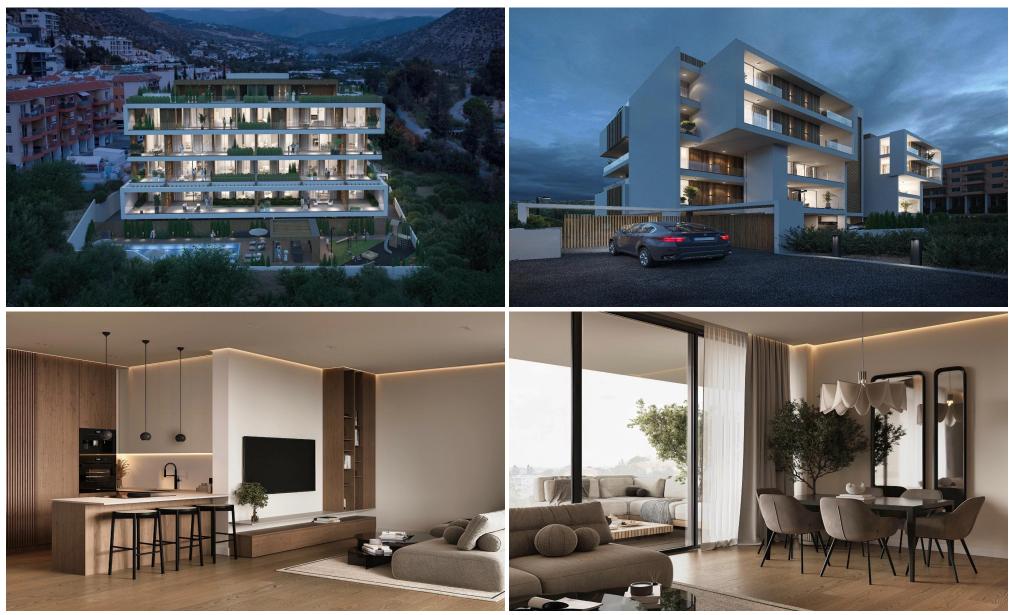

### 2 Bedroom Apartment for Sale in Germasogeia, Limassol District

Introducing a remarkable new mid-rise apartment development in the upmarket suburb of Germasogeia, just north of Limassol city. it presents a luxurious lifestyle with all modern conveniences.

Living at this apartment development will be a calm and serene experience. Here you can craft your dream low-maintenance lifestyle while enjoying all that you need to live life to the full. The development features secure gated access, ample off-street parking, a fabulous pool and entertainment terrace, a children's playground, a BBQ and bar area, and landscaped grounds.

Designed with the modern way of living in mind, these apartments are configured to maximise floor area and optimise...

| Property Info       |                       | Plot / Area Ir | nfo          | Additional info  |                |
|---------------------|-----------------------|----------------|--------------|------------------|----------------|
| Covered Area        | 11                    | 4              |              | Reference Number | 3767           |
| Covered Veranda     | 34                    | Pool           | Common, Yes  | Property type    | Apartment      |
| Floor Number        | 4                     | Parking        | Covered, Yes | Bathrooms        | 2              |
| Total Number of Flo | oors 4                |                |              | View             | Mountains view |
| Amenities           | Location              |                |              |                  |                |
| Parking             | Location: Germasogeia |                | Region:      | Region: Limassol |                |