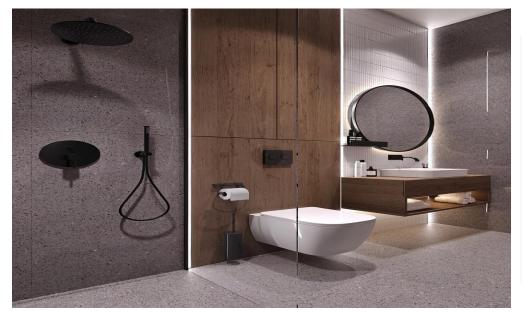

Designed with the modern way of living in mind, these apartments are configured to maximise floor area and optimise...

| Property Info       |                       | Plot / Area Ir | nfo          | Additional info  |                |
|---------------------|-----------------------|----------------|--------------|------------------|----------------|
| Covered Area        | 11                    | 4              |              | Reference Number | 3767           |
| Covered Veranda     | 34                    | Pool           | Common, Yes  | Property type    | Apartment      |
| Floor Number        | 4                     | Parking        | Covered, Yes | Bathrooms        | 2              |
| Total Number of Flo | oors 4                |                |              | View             | Mountains view |
| Amenities           | Location              |                |              |                  |                |
| Parking             | Location: Germasogeia |                | Region:      | Region: Limassol |                |