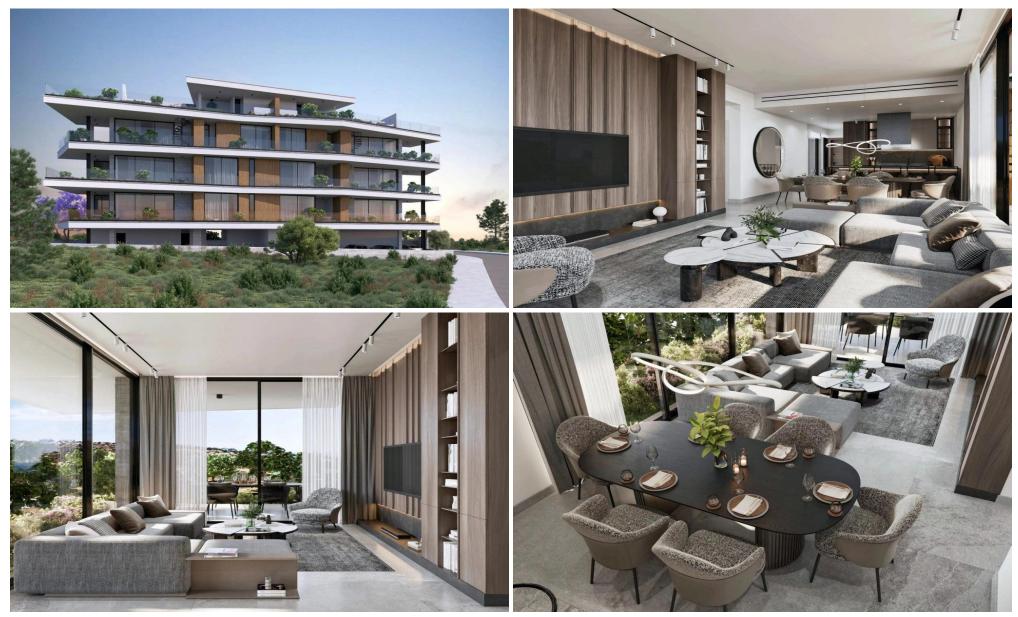

### **3** Bedroom Apartment for Sale in Germasogeia, Limassol District

Located in the heart of Germasogeia, one of Limassol's most refined neighborhoods, this boutique residential project presents a curated collection of just eight premium homes. The development includes four spacious two-bedroom apartments, two elegant one-bedroom units, and two luxurious three-bedroom penthouses with expansive rooftop terraces. Each residence is finished to exceptional standards, featuring open-plan layouts, large windows, and premium materials throughout. All apartments include underfloor heating, a VRV climate control system, private covered parking, and a dedicated storage room—enhancing both comfort and functionality. The penthouses elevate the experience wit...