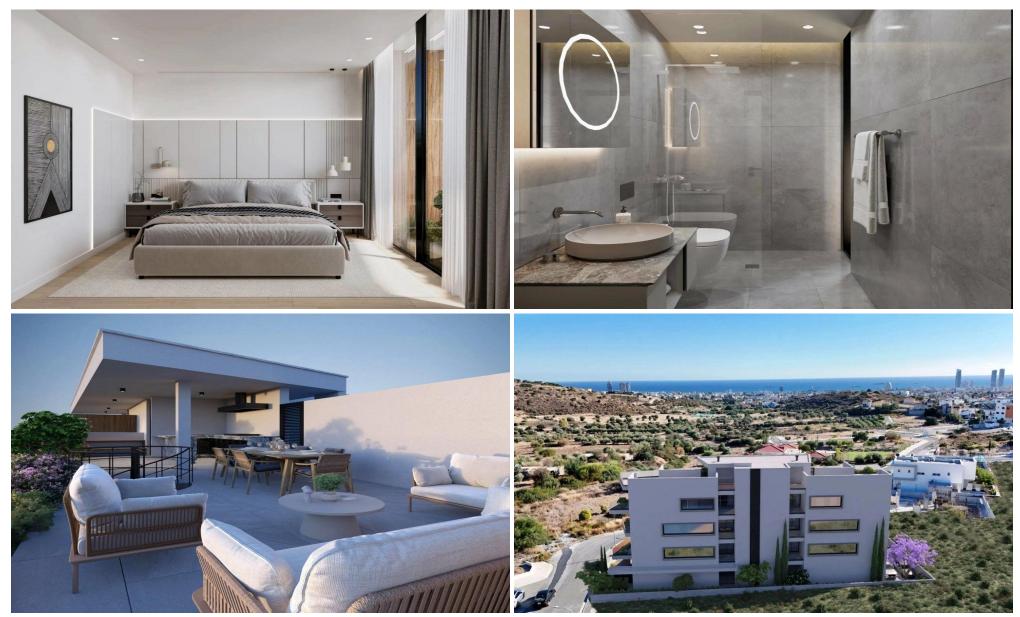

### **3** Bedroom Apartment for Sale in Germasogeia, Limassol District

Located in the heart of Germasogeia, one of Limassol's most refined neighborhoods, this boutique residential project presents a curated collection of just eight premium homes. The development includes four spacious two-bedroom apartments, two elegant one-bedroom units, and two luxurious three-bedroom penthouses with expansive rooftop terraces. Each residence is finished to exceptional standards, featuring open-plan layouts, large windows, and premium materials throughout. All apartments include underfloor heating, a VRV climate control system, private covered parking, and a dedicated storage room—enhancing both comfort and functionality. The penthouses elevate the experience wit...