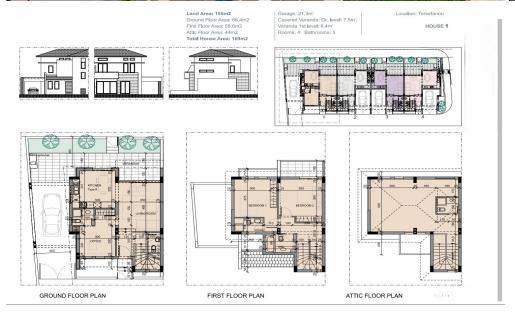

## 4 Bedroom House for Sale in Tersefanou, Larnaca District

The Project is positioned in the picturesque village of Tersefanou just 15 minutes away from Larnaca Town.

An exclusive gated residential development of four houses; (3) of three bedrooms and (1) of four bedrooms, located on an elevated land and benefits from exclusive resort facilities including a substantially sized communal pool with changing rooms, a comprehensively equipped gym and a club house. Each house benefits from a beautiful garden space and private parking.

| Property Info                        |         | Plot / Area Info             |                                    | Additional info                                    |                                          |
|--------------------------------------|---------|------------------------------|------------------------------------|----------------------------------------------------|------------------------------------------|
| Covered Veranda<br>Energy Efficiency | 14<br>A | Plot area<br>Pool<br>Parking | 154<br>Common, Yes<br>Covered, Yes | Reference Number Property type Condition Bathrooms | 3771<br>House<br>Under Construction<br>4 |