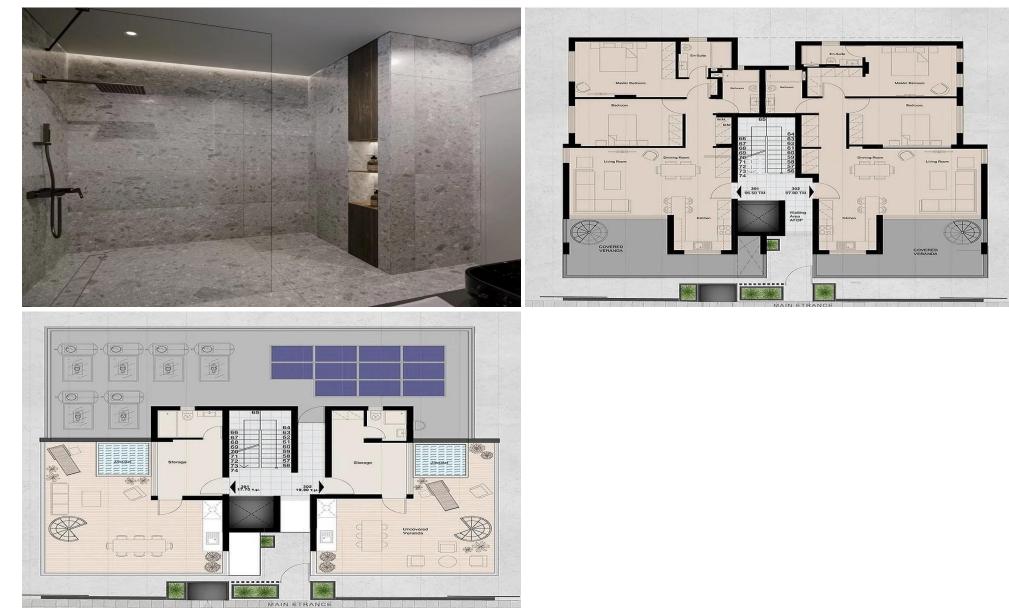

#### **Property Info**

Plot / Area Info

**Additional info** 

| Covered Area           | 133                                                                           |                 | Common, Yes<br>Covered, Yes | www.index.cy - All Cyprus Real Estate                               |                                                  |  |
|------------------------|-------------------------------------------------------------------------------|-----------------|-----------------------------|---------------------------------------------------------------------|--------------------------------------------------|--|
| Covered Veranda        | 25                                                                            | Pool<br>Parking |                             | Reference Number<br>Property type<br>Condition<br>Bathrooms<br>View | 3775                                             |  |
| Uncovered Veranda      | 33                                                                            |                 |                             |                                                                     | Apartment<br>Under Construction<br>3<br>Sea view |  |
| Floor Number           | 3                                                                             |                 |                             |                                                                     |                                                  |  |
| Total Number of Floors | 3                                                                             |                 |                             |                                                                     |                                                  |  |
| Energy Efficiency      | Α                                                                             |                 |                             |                                                                     |                                                  |  |
| Air Conditioning       | All rooms, Yes                                                                |                 |                             |                                                                     |                                                  |  |
| Amenities              | Location                                                                      |                 |                             |                                                                     |                                                  |  |
| • Roof Garden          | Location: Limassol - Mesa Geitonia<br>Coordinates: 34.697978375262 / 33.04519 |                 | Region: Lin<br>90576433     |                                                                     |                                                  |  |