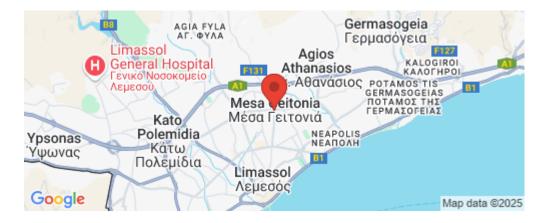

#### **Property Info**

Plot / Area Info

**Additional info** 

| Covered Area           | 133                                                                           |                 | Common, Yes<br>Covered, Yes | www.index.cy - All Cyprus Real Estate                               |                                                  |  |
|------------------------|-------------------------------------------------------------------------------|-----------------|-----------------------------|---------------------------------------------------------------------|--------------------------------------------------|--|
| Covered Veranda        | 25                                                                            | Pool<br>Parking |                             | Reference Number<br>Property type<br>Condition<br>Bathrooms<br>View | 3775                                             |  |
| Uncovered Veranda      | 33                                                                            |                 |                             |                                                                     | Apartment<br>Under Construction<br>3<br>Sea view |  |
| Floor Number           | 3                                                                             |                 |                             |                                                                     |                                                  |  |
| Total Number of Floors | 3                                                                             |                 |                             |                                                                     |                                                  |  |
| Energy Efficiency      | Α                                                                             |                 |                             |                                                                     |                                                  |  |
| Air Conditioning       | All rooms, Yes                                                                |                 |                             |                                                                     |                                                  |  |
| Amenities              | Location                                                                      |                 |                             |                                                                     |                                                  |  |
| • Roof Garden          | Location: Limassol - Mesa Geitonia<br>Coordinates: 34.697978375262 / 33.04519 |                 | Region: Lin<br>90576433     |                                                                     |                                                  |  |