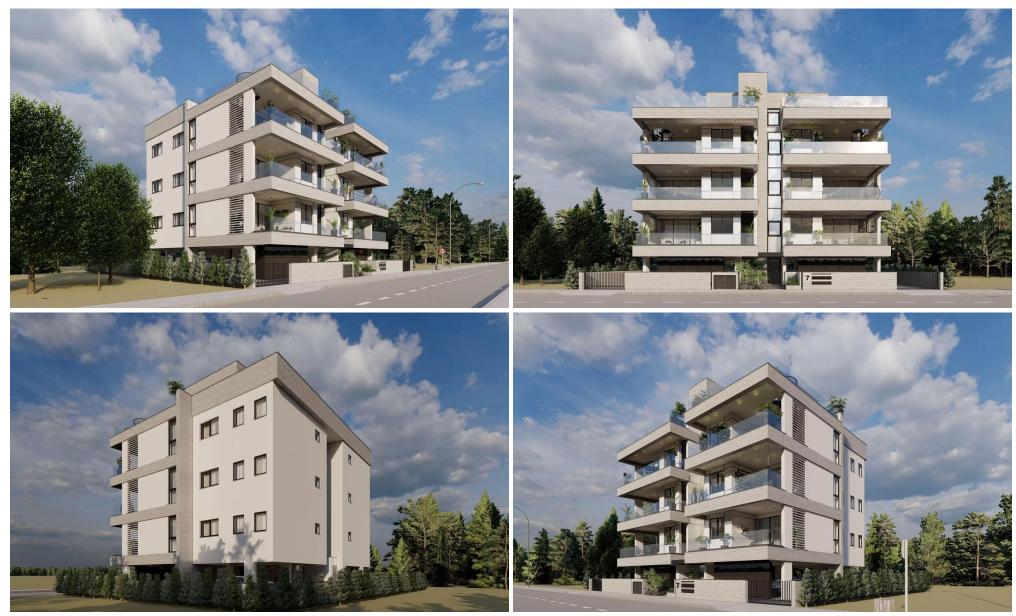

### **3 Bedroom Apartment for Sale in Limassol - Mesa Geitonia**

These apartments include an extra room with a bathroom.

This residential complex is located in the heart of Limassol at the crossroads of Spirou Kyprianou and Arch.Makarios. An ideal residence for those who want to feel the urban vibe and the energy of movement. Club house for 6 apartments.

Project advantages

Convenient location:

- 4 minutes by car to major highways;
- bakeries, fruit stores, pharmacies and other stores within walking distance.
- 10 min to the historic part of town with cafes and restaurants