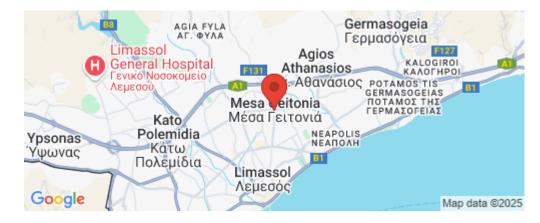

#### **Property Info**

Plot / Area Info

**Additional info** 

| Covered Area           | 134                                                                           |                 |                             | www.ir                                                              | ndex.cy - All Cyprus Real Estate                 |
|------------------------|-------------------------------------------------------------------------------|-----------------|-----------------------------|---------------------------------------------------------------------|--------------------------------------------------|
| Covered Veranda        | 22                                                                            | Pool<br>Parking | Common, Yes<br>Covered, Yes | Reference Number<br>Property type<br>Condition<br>Bathrooms<br>View | 3776                                             |
| Uncovered Veranda      | 30                                                                            |                 |                             |                                                                     | Apartment<br>Under Construction<br>3<br>Sea view |
| Floor Number           | 3                                                                             |                 |                             |                                                                     |                                                  |
| Total Number of Floors | 3                                                                             |                 |                             |                                                                     |                                                  |
| Energy Efficiency      | Α                                                                             |                 |                             |                                                                     |                                                  |
| Air Conditioning       | All rooms, Yes                                                                |                 |                             |                                                                     |                                                  |
| Amenities              | Location                                                                      |                 |                             |                                                                     |                                                  |
| • Roof Garden          | Location: Limassol - Mesa Geitonia<br>Coordinates: 34.697978375262 / 33.04519 |                 | Region: Limassol<br>576433  |                                                                     |                                                  |