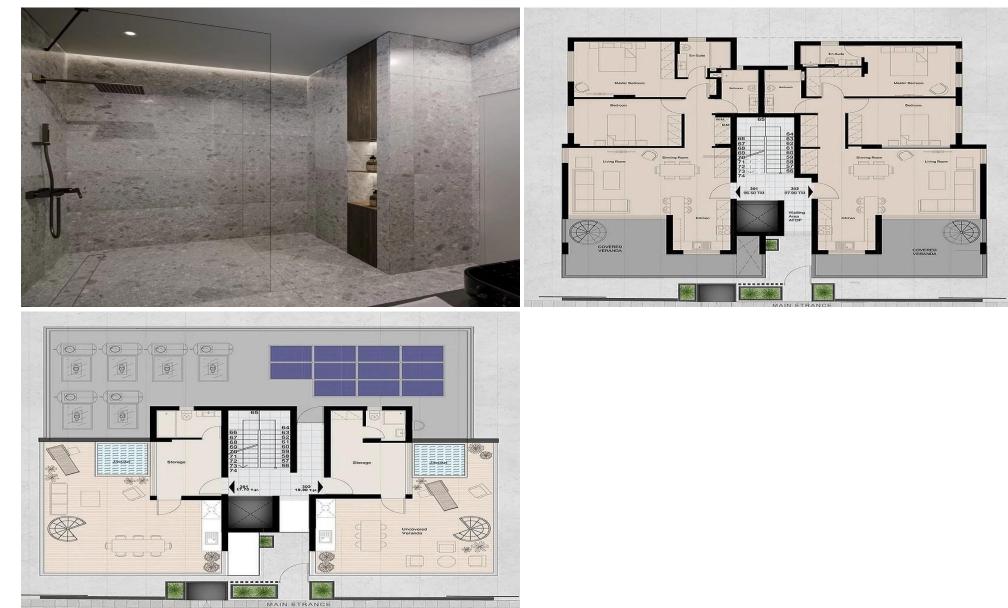

#### **Property Info**

Plot / Area Info

**Additional info** 

| Covered Area           | 134                                                                           |                 |                             | www.ir                                                              | ndex.cy - All Cyprus Real Estate                 |
|------------------------|-------------------------------------------------------------------------------|-----------------|-----------------------------|---------------------------------------------------------------------|--------------------------------------------------|
| Covered Veranda        | 22                                                                            | Pool<br>Parking | Common, Yes<br>Covered, Yes | Reference Number<br>Property type<br>Condition<br>Bathrooms<br>View | 3776                                             |
| Uncovered Veranda      | 30                                                                            |                 |                             |                                                                     | Apartment<br>Under Construction<br>3<br>Sea view |
| Floor Number           | 3                                                                             |                 |                             |                                                                     |                                                  |
| Total Number of Floors | 3                                                                             |                 |                             |                                                                     |                                                  |
| Energy Efficiency      | Α                                                                             |                 |                             |                                                                     |                                                  |
| Air Conditioning       | All rooms, Yes                                                                |                 |                             |                                                                     |                                                  |
| Amenities              | Location                                                                      |                 |                             |                                                                     |                                                  |
| • Roof Garden          | Location: Limassol - Mesa Geitonia<br>Coordinates: 34.697978375262 / 33.04519 |                 | Region: Limassol<br>576433  |                                                                     |                                                  |