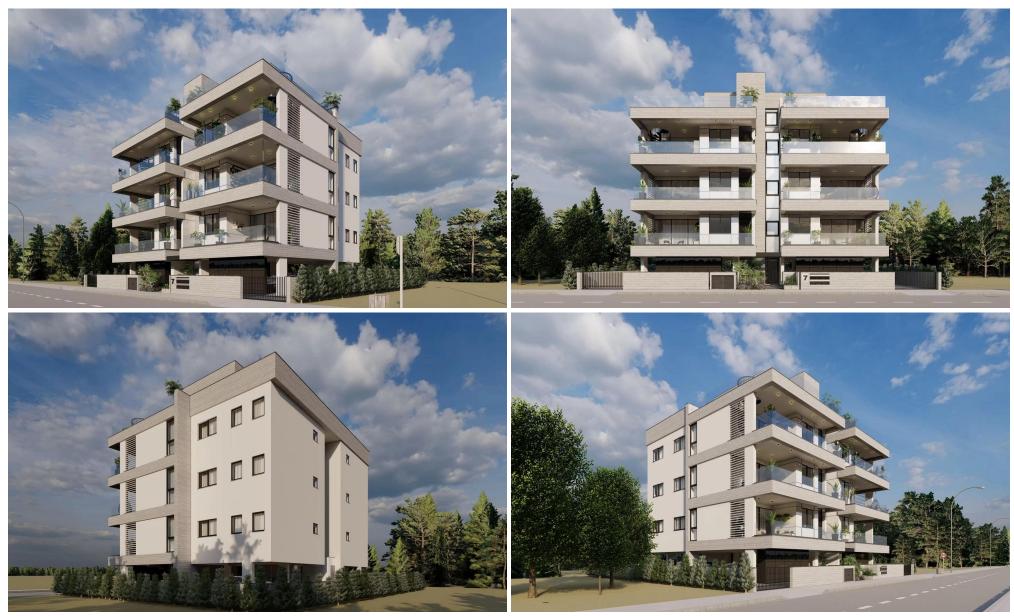

### **3 Bedroom Apartment for Sale in Limassol - Mesa Geitonia**

These apartments include an extra room with a bathroom.

This residential complex is located in the heart of Limassol at the crossroads of Spirou Kyprianou and Arch.Makarios. An ideal residence for those who want to feel the urban vibe and the energy of movement. Club house for 6 apartments.

Project advantages

Convenient location:

- 4 minutes by car to major highways;
- bakeries, fruit stores, pharmacies and other stores within walking distance.
- 10 min to the historic part of town with cafes and restaurants