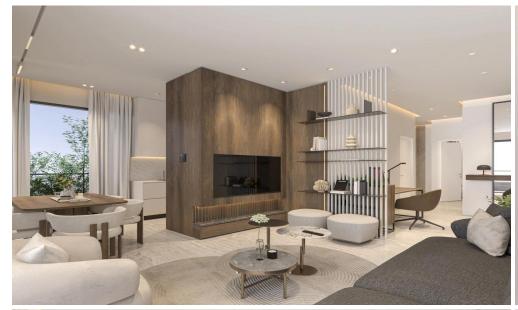

## 2 Bedroom Apartment for Sale in Aradippou, Larnaca District

The Project is a 3 storey development comprising 9 units. The project has a selection of 1 and 2 bedroom apartments including 3 duplex penthouse apartments.

- Superb architecture
- Modern sized windows, providing stunning views
- Impressive designed entrance with the special features which stand out
- Video inter...

| Property Info          |    | Plot / Area In | Plot / Area Info |                  | Additional info           |  |
|------------------------|----|----------------|------------------|------------------|---------------------------|--|
| Covered Veranda        | 23 |                |                  | Reference Number | 3777                      |  |
| Floor Number           | 2  | Darking        | Covered, Yes     | Property type    | Apartment                 |  |
| Total Number of Floors | 3  | Parking        |                  | Condition        | <b>Under Construction</b> |  |
| Energy Efficiency      | A  |                |                  | Bathrooms        | 2                         |  |