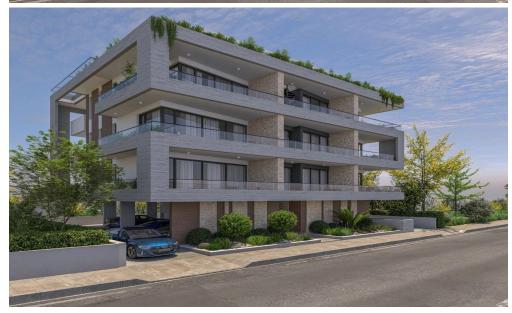

## 2 Bedroom Apartment for Sale in Aradippou, Larnaca District

The Project is a 3 storey development comprising 9 units. The project has a selection of 1 and 2 bedroom apartments including 3 duplex penthouse apartments.

This luxury development offers city center living at its best within walking distance to schools, supermarkets, the cinema and you can enjoy the quietness of the Center while being a part of it.

Project is located in the heart of Larnaca and is only a 10 minute drive to Phinikoudes promenade and the beach (Blue Flag).

- Superb architecture
- Modern sized windows, providing stunning views
- Impressive designed entrance with the special features which stand out
- Video inter...

| Property Info          |    | Plot / Area In | Plot / Area Info |                  | Additional info           |  |
|------------------------|----|----------------|------------------|------------------|---------------------------|--|
| Covered Veranda        | 23 |                |                  | Reference Number | 3777                      |  |
| Floor Number           | 2  | Darking        | Covered, Yes     | Property type    | Apartment                 |  |
| Total Number of Floors | 3  | Parking        |                  | Condition        | <b>Under Construction</b> |  |
| Energy Efficiency      | A  |                |                  | Bathrooms        | 2                         |  |