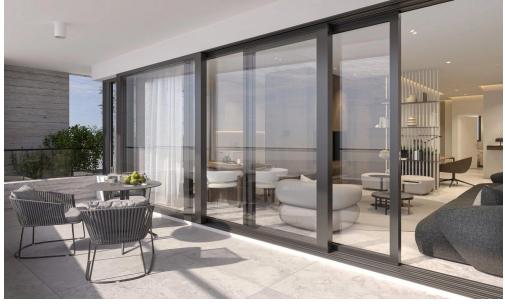

## 2 Bedroom Apartment for Sale in Aradippou, Larnaca District

The Project is a 3 storey development comprising 9 units. The project has a selection of 1 and 2 bedroom apartments including 3 duplex penthouse apartments.

- Superb architecture
- Modern sized windows, providing stunning views
- Impressive designed entrance with the special features which stand out
- Video inter...

| Property Info          |    | Plot / Area In | Plot / Area Info |                  | Additional info           |  |
|------------------------|----|----------------|------------------|------------------|---------------------------|--|
| Covered Veranda        | 23 |                |                  | Reference Number | 3777                      |  |
| Floor Number           | 2  | Darking        | Covered, Yes     | Property type    | Apartment                 |  |
| Total Number of Floors | 3  | Parking        |                  | Condition        | <b>Under Construction</b> |  |
| Energy Efficiency      | A  |                |                  | Bathrooms        | 2                         |  |