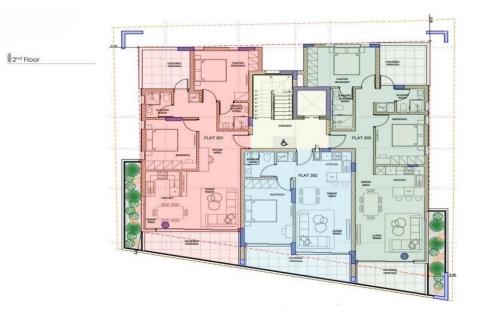

## 2 Bedroom Apartment for Sale in Aradippou, Larnaca District

The Project is a 3 storey development comprising 9 units. The project has a selection of 1 and 2 bedroom apartments including 3 duplex penthouse apartments.

## **Price change history**

€290 000 on Apr 10, 2025

Ground Floor