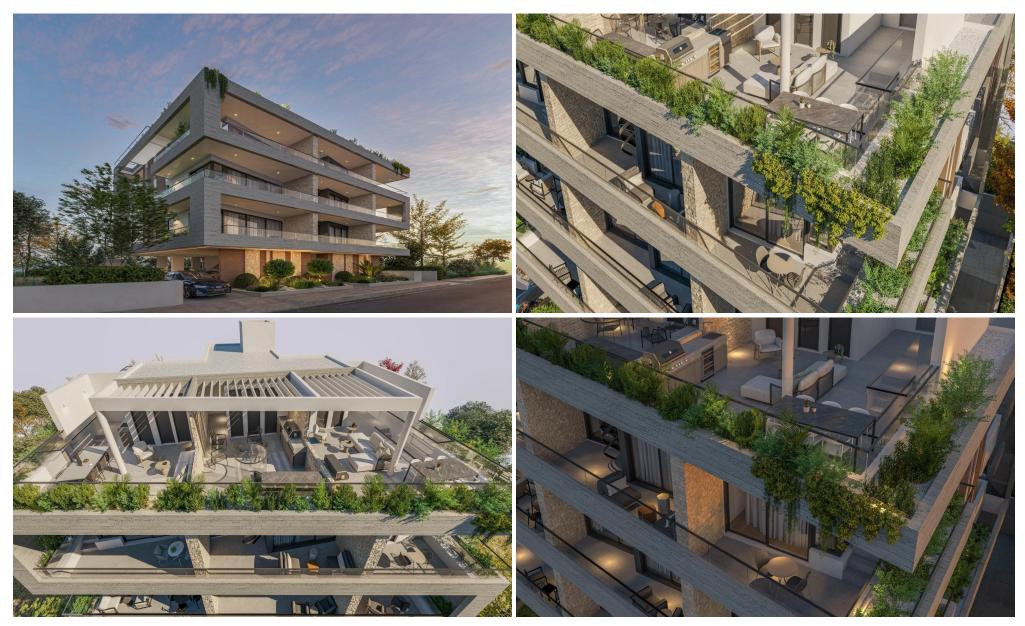

## 2 Bedroom Apartment for Sale in Aradippou, Larnaca District

The Project is a 3 storey development comprising 9 units. The project has a selection of 1 and 2 bedroom apartments including 3 duplex penthouse apartments.

This luxury development offers city center living at its best within walking distance to schools, supermarkets, the cinema and you can enjoy the quietness of the Center while being a part of it.

Project is located in the heart of Larnaca and is only a 10 minute drive to Phinikoudes promenade and the beach (Blue Flag).

- Superb architecture
- Modern sized windows, providing stunning views
- Impressive designed entrance with the special features which stand out
- Video inter...

| Property Info          |    | Plot / Area In | Plot / Area Info |                  | Additional info           |  |
|------------------------|----|----------------|------------------|------------------|---------------------------|--|
| Covered Veranda        | 23 |                |                  | Reference Number | 3777                      |  |
| Floor Number           | 2  | Darking        | Covered, Yes     | Property type    | Apartment                 |  |
| Total Number of Floors | 3  | Parking        |                  | Condition        | <b>Under Construction</b> |  |
| Energy Efficiency      | A  |                |                  | Bathrooms        | 2                         |  |