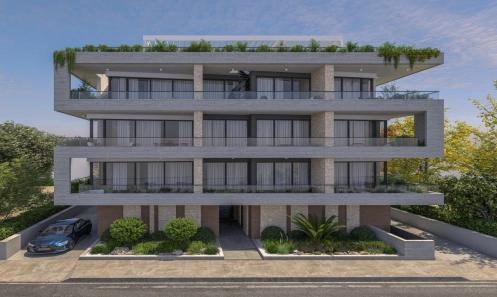

## 2 Bedroom Apartment for Sale in Aradippou, Larnaca District

The Project is a 3 storey development comprising 9 units. The project has a selection of 1 and 2 bedroom apartments including 3 duplex penthouse apartments.

This luxury development offers city center living at its best within walking distance to schools, supermarkets, the cinema and you can enjoy the quietness of the Center while being a part of it.

Project is located in the heart of Larnaca and is only a 10 minute drive to Phinikoudes promenade and the beach (Blue Flag).

- Superb architecture
- Modern sized windows, providing stunning views
- Impressive designed entrance with the special features which stand out
- Video inter...

| Property Info          |    | Plot / Area In | Plot / Area Info |                  | Additional info           |  |
|------------------------|----|----------------|------------------|------------------|---------------------------|--|
| Covered Veranda        | 23 |                |                  | Reference Number | 3777                      |  |
| Floor Number           | 2  | Darking        | Covered, Yes     | Property type    | Apartment                 |  |
| Total Number of Floors | 3  | Parking        |                  | Condition        | <b>Under Construction</b> |  |
| Energy Efficiency      | A  |                |                  | Bathrooms        | 2                         |  |