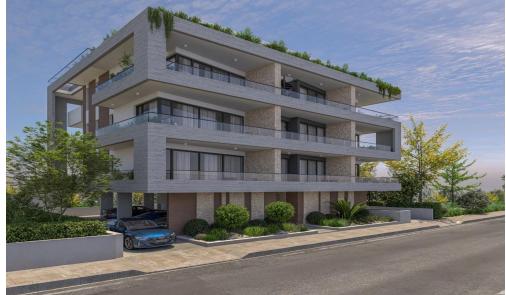

## 2 Bedroom Apartment for Sale in Aradippou, Larnaca District

The Project is a 3 storey development comprising 9 units. The project has a selection of 1 and 2 bedroom apartments including 3 duplex penthouse apartments.

This luxury development offers city center living at its best within walking distance to schools, supermarkets, the cinema and you can enjoy the quietness of the Center while being a part of it.

Project is located in the heart of Larnaca and is only a 10 minute drive to Phinikoudes promenade and the beach (Blue Flag).

- Superb architecture
- Modern sized windows, providing stunning views
- Impressive designed entrance with the special features which stand out
- Video inter...

| Property Info          |    | Plot / Area In | Plot / Area Info |                  | Additional info           |  |
|------------------------|----|----------------|------------------|------------------|---------------------------|--|
| Covered Veranda        | 23 |                |                  | Reference Number | 3777                      |  |
| Floor Number           | 2  | Darking        | Covered, Yes     | Property type    | Apartment                 |  |
| Total Number of Floors | 3  | Parking        |                  | Condition        | <b>Under Construction</b> |  |
| Energy Efficiency      | A  |                |                  | Bathrooms        | 2                         |  |