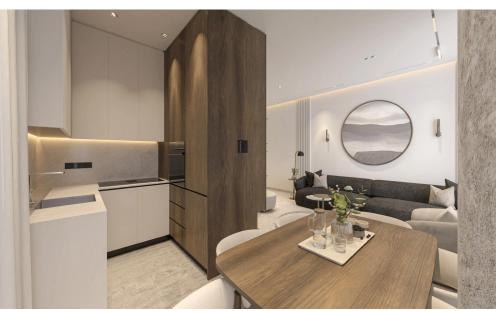

## 2 Bedroom Apartment for Sale in Aradippou, Larnaca District

The Project is a 3 storey development comprising 9 units. The project has a selection of 1 and 2 bedroom apartments including 3 duplex penthouse apartments.

- Superb architecture
- Modern sized windows, providing stunning views
- Impressive designed entrance with the special features which stand out
- Video inter...

| Property Info          |    | Plot / Area In | Plot / Area Info |                  | Additional info           |  |
|------------------------|----|----------------|------------------|------------------|---------------------------|--|
| Covered Veranda        | 23 |                |                  | Reference Number | 3777                      |  |
| Floor Number           | 2  | Darking        | Covered, Yes     | Property type    | Apartment                 |  |
| Total Number of Floors | 3  | Parking        |                  | Condition        | <b>Under Construction</b> |  |
| Energy Efficiency      | A  |                |                  | Bathrooms        | 2                         |  |