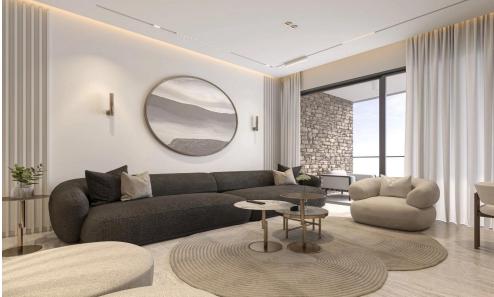

## 2 Bedroom Apartment for Sale in Aradippou, Larnaca District

The Project is a 3 storey development comprising 9 units. The project has a selection of 1 and 2 bedroom apartments including 3 duplex penthouse apartments.

- Superb architecture
- Modern sized windows, providing stunning views
- Impressive designed entrance with the special features which stand out
- Video inter...

| Property Info          |    | Plot / Area In | Plot / Area Info |                  | Additional info           |  |
|------------------------|----|----------------|------------------|------------------|---------------------------|--|
| Covered Veranda        | 23 |                |                  | Reference Number | 3777                      |  |
| Floor Number           | 2  | Darking        | Covered, Yes     | Property type    | Apartment                 |  |
| Total Number of Floors | 3  | Parking        |                  | Condition        | <b>Under Construction</b> |  |
| Energy Efficiency      | A  |                |                  | Bathrooms        | 2                         |  |