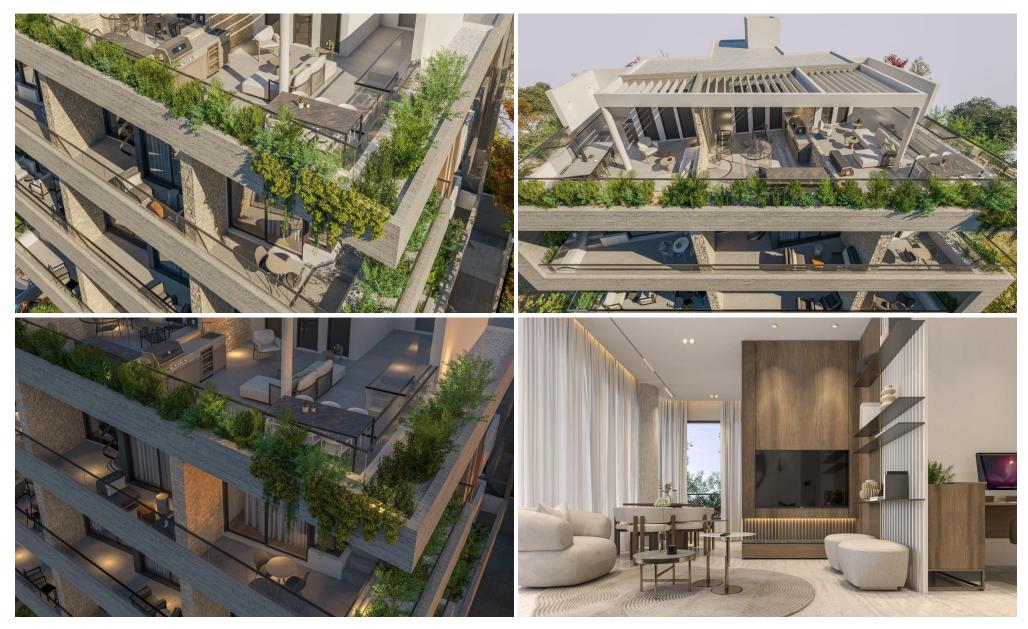

## 1 Bedroom Apartment for Sale in Aradippou, Larnaca District

The Project is a 3 storey development comprising 9 units. The project has a selection of 1 and 2 bedroom apartments including 3 duplex penthouse apartments.

- Superb architecture
- Modern sized windows, providing stunning views
- Impressive designed entrance with the special features which stand out
- Video inter...

| Property Info          |    | Plot / Area Info     | <b>Additional info</b> |                           |
|------------------------|----|----------------------|------------------------|---------------------------|
| Covered Veranda        | 13 |                      | Reference Number       | 3778                      |
| Floor Number           | 2  | Darking Cayanad Vac  | Property type          | Apartment                 |
| Total Number of Floors | 3  | Parking Covered, Yes | Condition              | <b>Under Construction</b> |
| Energy Efficiency      | A  |                      | Bathrooms              | 1                         |