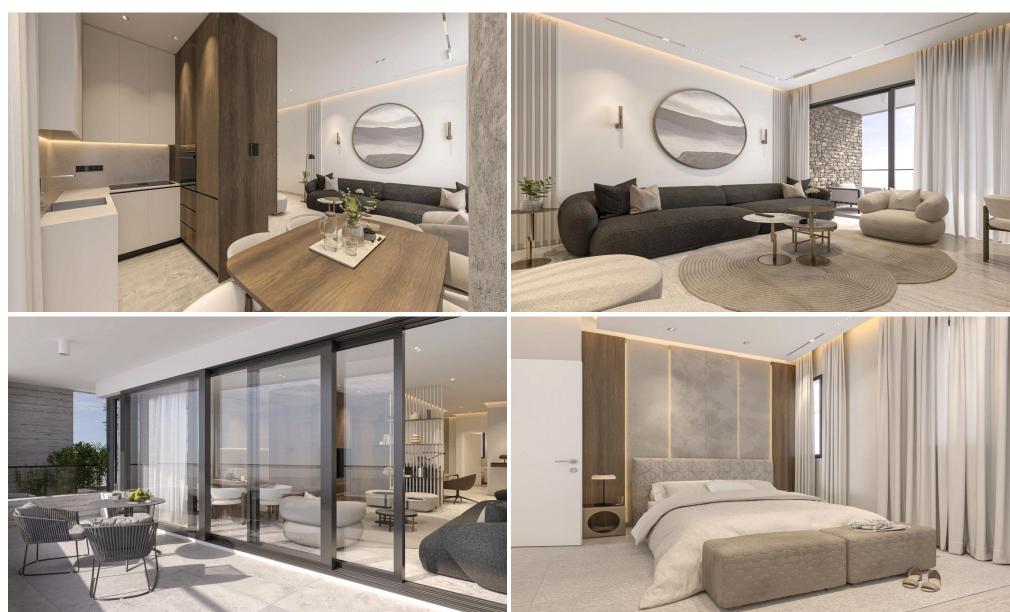

## 1 Bedroom Apartment for Sale in Aradippou, Larnaca District

The Project is a 3 storey development comprising 9 units. The project has a selection of 1 and 2 bedroom apartments including 3 duplex penthouse apartments.

- Superb architecture
- Modern sized windows, providing stunning views
- Impressive designed entrance with the special features which stand out
- Video inter...

| Property Info          |    | Plot / Area Info     | <b>Additional info</b> |                           |
|------------------------|----|----------------------|------------------------|---------------------------|
| Covered Veranda        | 13 |                      | Reference Number       | 3778                      |
| Floor Number           | 2  | Darking Cayanad Vac  | Property type          | Apartment                 |
| Total Number of Floors | 3  | Parking Covered, Yes | Condition              | <b>Under Construction</b> |
| Energy Efficiency      | A  |                      | Bathrooms              | 1                         |