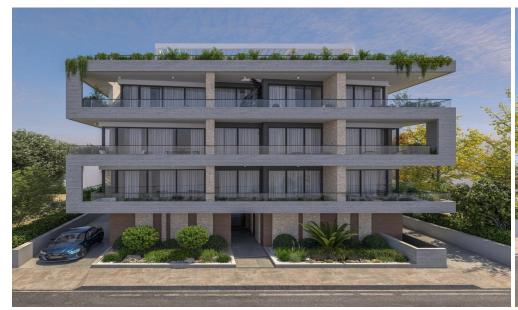

## 1 Bedroom Apartment for Sale in Aradippou, Larnaca District

The Project is a 3 storey development comprising 9 units. The project has a selection of 1 and 2 bedroom apartments including 3 duplex penthouse apartments.

This luxury development offers city center living at its best within walking distance to schools, supermarkets, the cinema and you can enjoy the quietness of the Center while being a part of it.

Project is located in the heart of Larnaca and is only a 10 minute drive to Phinikoudes promenade and the beach (Blue Flag).

- Superb architecture
- Modern sized windows, providing stunning views
- Impressive designed entrance with the special features which stand out
- Video inter...

| Property Info          |    | Plot / Area Info     | <b>Additional info</b> |                           |
|------------------------|----|----------------------|------------------------|---------------------------|
| Covered Veranda        | 13 |                      | Reference Number       | 3778                      |
| Floor Number           | 2  | Darking Cayanad Vac  | Property type          | Apartment                 |
| Total Number of Floors | 3  | Parking Covered, Yes | Condition              | <b>Under Construction</b> |
| Energy Efficiency      | A  |                      | Bathrooms              | 1                         |