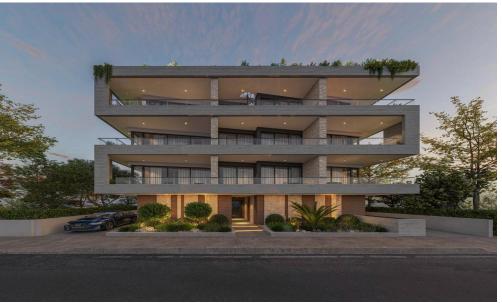

## 1 Bedroom Apartment for Sale in Aradippou, Larnaca District

The Project is a 3 storey development comprising 9 units. The project has a selection of 1 and 2 bedroom apartments including 3 duplex penthouse apartments.

This luxury development offers city center living at its best within walking distance to schools, supermarkets, the cinema and you can enjoy the quietness of the Center while being a part of it.

Project is located in the heart of Larnaca and is only a 10 minute drive to Phinikoudes promenade and the beach (Blue Flag).

- Superb architecture
- Modern sized windows, providing stunning views
- Impressive designed entrance with the special features which stand out
- Video inter...

| Property Info          |    | Plot / Area Info     | <b>Additional info</b> |                           |
|------------------------|----|----------------------|------------------------|---------------------------|
| Covered Veranda        | 13 |                      | Reference Number       | 3778                      |
| Floor Number           | 2  | Darking Cayanad Vac  | Property type          | Apartment                 |
| Total Number of Floors | 3  | Parking Covered, Yes | Condition              | <b>Under Construction</b> |
| Energy Efficiency      | A  |                      | Bathrooms              | 1                         |