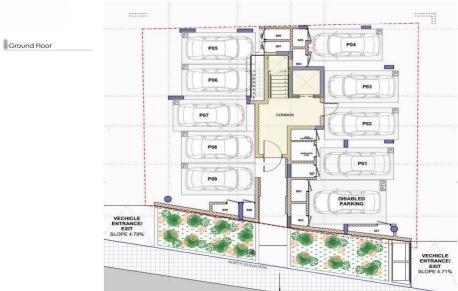

- Superb architecture
- Modern sized windows, providing stunning views
- Impressive designed entrance with the special features which stand out
- Video inter...

| Property Info          |    | Plot / Area Info     | <b>Additional info</b> |                           |
|------------------------|----|----------------------|------------------------|---------------------------|
| Covered Veranda        | 13 |                      | Reference Number       | 3778                      |
| Floor Number           | 2  | Darking Cayanad Vac  | Property type          | Apartment                 |
| Total Number of Floors | 3  | Parking Covered, Yes | Condition              | <b>Under Construction</b> |
| Energy Efficiency      | A  |                      | Bathrooms              | 1                         |