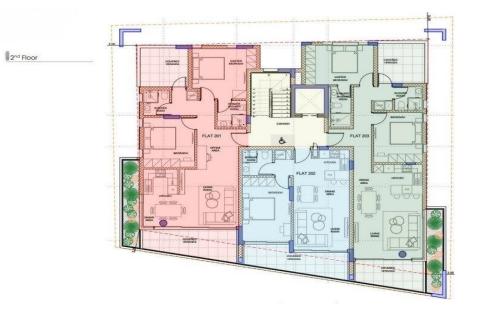

- Superb architecture
- Modern sized windows, providing stunning views
- Impressive designed entrance with the special features which stand out
- Video inter...

| Property Info          |    | Plot / Area Info     | <b>Additional info</b> |                           |
|------------------------|----|----------------------|------------------------|---------------------------|
| Covered Veranda        | 13 |                      | Reference Number       | 3778                      |
| Floor Number           | 2  | Darking Cayanad Vac  | Property type          | Apartment                 |
| Total Number of Floors | 3  | Parking Covered, Yes | Condition              | <b>Under Construction</b> |
| Energy Efficiency      | A  |                      | Bathrooms              | 1                         |