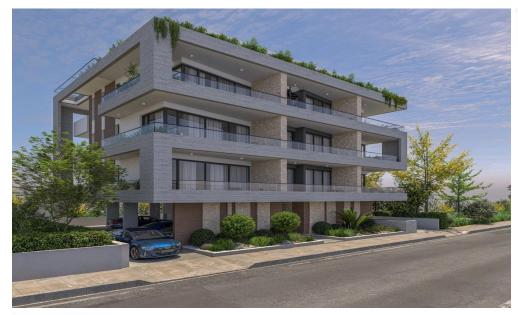

## 2 Bedroom Apartment for Sale in Aradippou, Larnaca District

The Project is a 3 storey development comprising 9 units. The project has a selection of 1 and 2 bedroom apartments including 3 duplex penthouse apartments.

This luxury development offers city center living at its best within walking distance to schools, supermarkets, the cinema and you can enjoy the quietness of the Center while being a part of it.

Project is located in the heart of Larnaca and is only a 10 minute drive to Phinikoudes promenade and the beach (Blue Flag).

- Superb architecture
- Modern sized windows, providing stunning views
- Impressive designed entrance with the special features which stand out
- Video inter...

| Property Info          |    | Plot / Area Info     | Additional info  |                           |
|------------------------|----|----------------------|------------------|---------------------------|
| Covered Veranda        | 20 |                      | Reference Number | 3779                      |
| Floor Number           | 2  | Darking Cayanad Vac  | Property type    | Apartment                 |
| Total Number of Floors | 3  | Parking Covered, Yes | Condition        | <b>Under Construction</b> |
| Energy Efficiency      | A  |                      | Bathrooms        | 2                         |