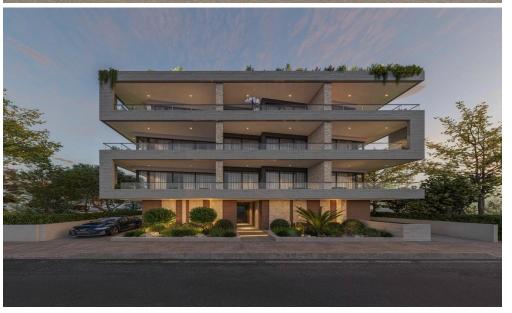

## 2 Bedroom Apartment for Sale in Aradippou, Larnaca District

The Project is a 3 storey development comprising 9 units. The project has a selection of 1 and 2 bedroom apartments including 3 duplex penthouse apartments.

This luxury development offers city center living at its best within walking distance to schools, supermarkets, the cinema and you can enjoy the quietness of the Center while being a part of it.

Project is located in the heart of Larnaca and is only a 10 minute drive to Phinikoudes promenade and the beach (Blue Flag).

- Superb architecture
- Modern sized windows, providing stunning views
- Impressive designed entrance with the special features which stand out
- Video inter...

| Property Info          |    | Plot / Area Info     | Additional info  |                           |
|------------------------|----|----------------------|------------------|---------------------------|
| Covered Veranda        | 20 |                      | Reference Number | 3779                      |
| Floor Number           | 2  | Darking Cayanad Vac  | Property type    | Apartment                 |
| Total Number of Floors | 3  | Parking Covered, Yes | Condition        | <b>Under Construction</b> |
| Energy Efficiency      | A  |                      | Bathrooms        | 2                         |