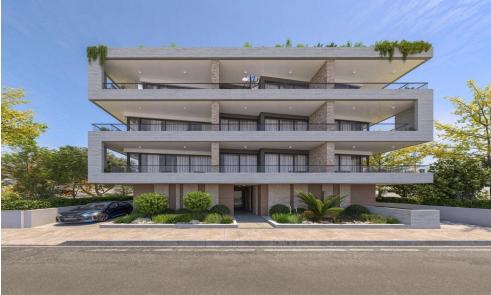

## 2 Bedroom Apartment for Sale in Aradippou, Larnaca District

The Project is a 3 storey development comprising 9 units. The project has a selection of 1 and 2 bedroom apartments including 3 duplex penthouse apartments.

- Superb architecture
- Modern sized windows, providing stunning views
- Impressive designed entrance with the special features which stand out
- Video inter...

| Property Info          |    | Plot / Area Info     | Additional info  |                           |
|------------------------|----|----------------------|------------------|---------------------------|
| Covered Veranda        | 20 |                      | Reference Number | 3779                      |
| Floor Number           | 2  | Darking Cayanad Vac  | Property type    | Apartment                 |
| Total Number of Floors | 3  | Parking Covered, Yes | Condition        | <b>Under Construction</b> |
| Energy Efficiency      | A  |                      | Bathrooms        | 2                         |