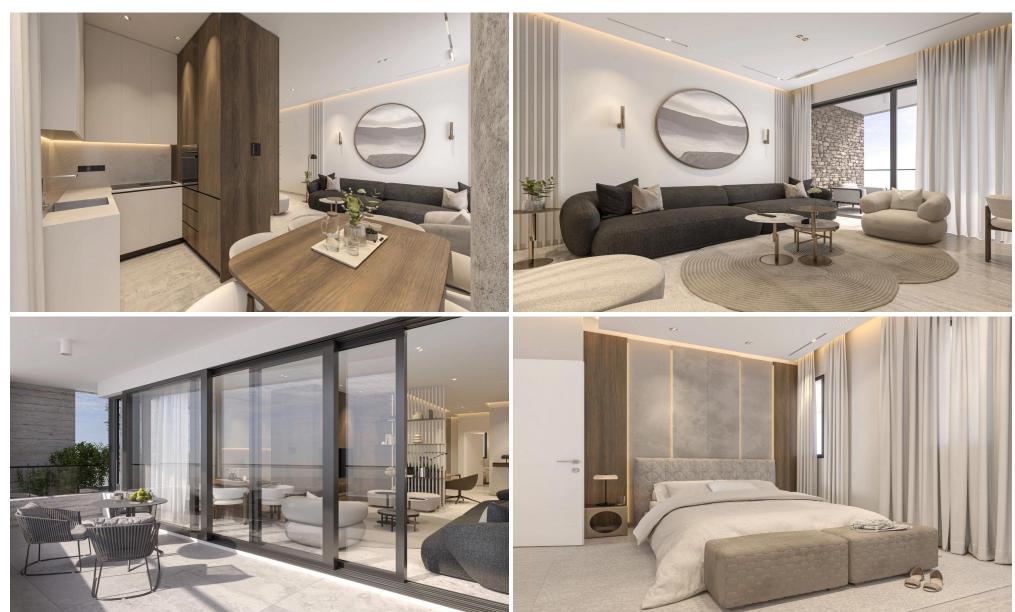

## 2 Bedroom Apartment for Sale in Aradippou, Larnaca District

The Project is a 3 storey development comprising 9 units. The project has a selection of 1 and 2 bedroom apartments including 3 duplex penthouse apartments.

- Superb architecture
- Modern sized windows, providing stunning views
- Impressive designed entrance with the special features which stand out
- Video inter...

| Property Info          |    | Plot / Area Info     | Additional info  |                           |
|------------------------|----|----------------------|------------------|---------------------------|
| Covered Veranda        | 20 |                      | Reference Number | 3779                      |
| Floor Number           | 2  | Darking Cayanad Vac  | Property type    | Apartment                 |
| Total Number of Floors | 3  | Parking Covered, Yes | Condition        | <b>Under Construction</b> |
| Energy Efficiency      | A  |                      | Bathrooms        | 2                         |