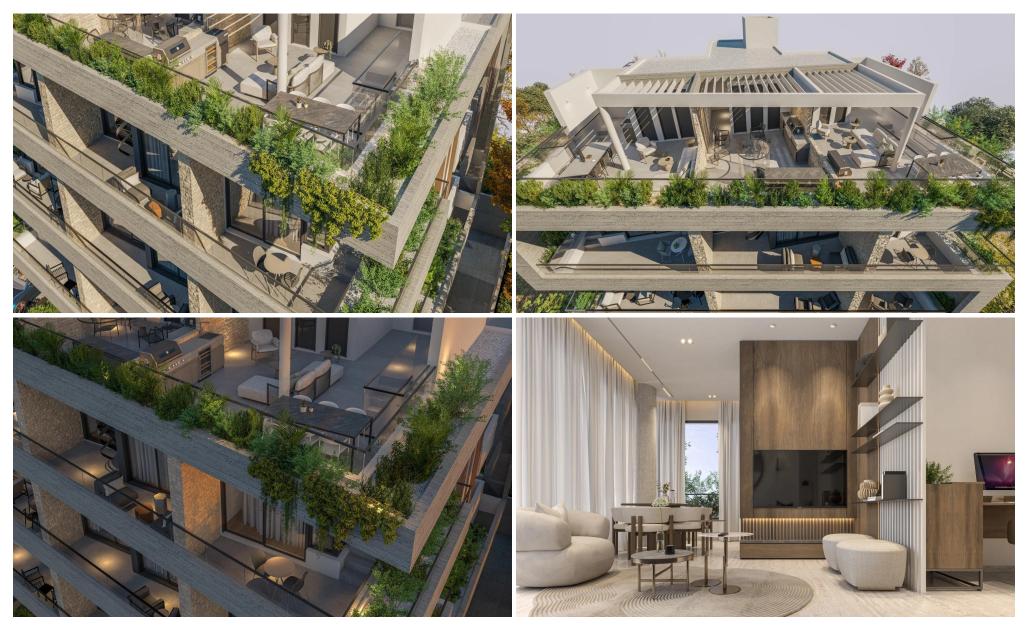

## 2 Bedroom Apartment for Sale in Aradippou, Larnaca District

The Project is a 3 storey development comprising 9 units. The project has a selection of 1 and 2 bedroom apartments including 3 duplex penthouse apartments.

- Superb architecture
- Modern sized windows, providing stunning views
- Impressive designed entrance with the special features which stand out
- Video inter...

| Property Info          |    | Plot / Area Info     | Additional info  |                           |
|------------------------|----|----------------------|------------------|---------------------------|
| Covered Veranda        | 20 |                      | Reference Number | 3779                      |
| Floor Number           | 2  | Darking Cayanad Vac  | Property type    | Apartment                 |
| Total Number of Floors | 3  | Parking Covered, Yes | Condition        | <b>Under Construction</b> |
| Energy Efficiency      | A  |                      | Bathrooms        | 2                         |