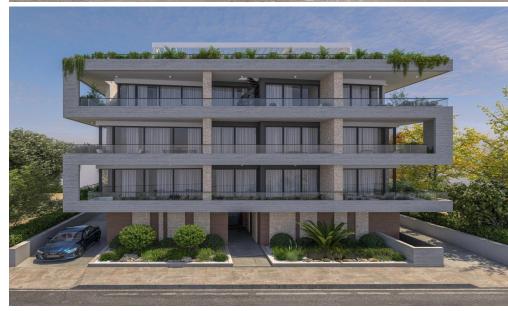

## 2 Bedroom Apartment for Sale in Aradippou, Larnaca District

The Project is a 3 storey development comprising 9 units. The project has a selection of 1 and 2 bedroom apartments including 3 duplex penthouse apartments.

- Superb architecture
- Modern sized windows, providing stunning views
- Impressive designed entrance with the special features which stand out
- Video inter...

| Property Info          |    | Plot / Area Info     | Additional info  |                           |
|------------------------|----|----------------------|------------------|---------------------------|
| Covered Veranda        | 20 |                      | Reference Number | 3779                      |
| Floor Number           | 2  | Darking Cayanad Vac  | Property type    | Apartment                 |
| Total Number of Floors | 3  | Parking Covered, Yes | Condition        | <b>Under Construction</b> |
| Energy Efficiency      | A  |                      | Bathrooms        | 2                         |