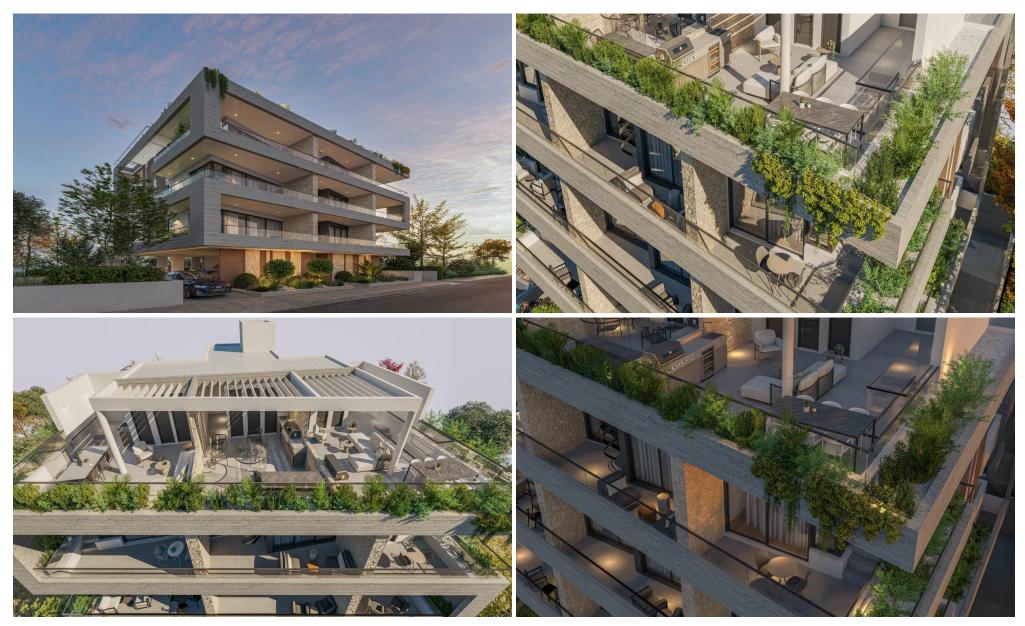

## 2 Bedroom Apartment for Sale in Aradippou, Larnaca District

The Project is a 3 storey development comprising 9 units. The project has a selection of 1 and 2 bedroom apartments including 3 duplex penthouse apartments.

- Superb architecture
- Modern sized windows, providing stunning views
- Impressive designed entrance with the special features which stand out
- Video inter...

| Property Info          |    | Plot / Area In | Plot / Area Info |                  | Additional info           |  |
|------------------------|----|----------------|------------------|------------------|---------------------------|--|
| Covered Veranda        | 23 |                |                  | Reference Number | 3780                      |  |
| Floor Number           | 3  | Darking        | Covered, Yes     | Property type    | Apartment                 |  |
| Total Number of Floors | 3  | Parking        |                  | Condition        | <b>Under Construction</b> |  |
| Energy Efficiency      | A  |                |                  | Bathrooms        | 2                         |  |

## **Price change history**

€430 000 on Apr 10, 2025

Roof Garden

Ground Floor

3rd Floor - Penthouses