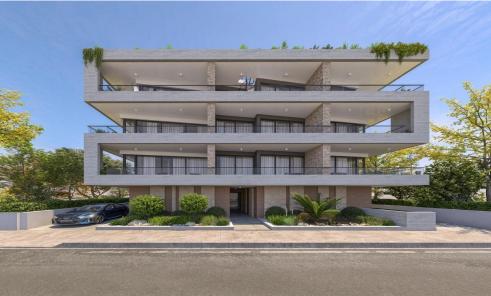

## 2 Bedroom Apartment for Sale in Aradippou, Larnaca District

The Project is a 3 storey development comprising 9 units. The project has a selection of 1 and 2 bedroom apartments including 3 duplex penthouse apartments.

- Superb architecture
- Modern sized windows, providing stunning views
- Impressive designed entrance with the special features which stand out
- Video inter...

| Property Info          |    | Plot / Area In | Plot / Area Info |                  | Additional info           |  |
|------------------------|----|----------------|------------------|------------------|---------------------------|--|
| Covered Veranda        | 23 |                |                  | Reference Number | 3780                      |  |
| Floor Number           | 3  | Darking        | Covered, Yes     | Property type    | Apartment                 |  |
| Total Number of Floors | 3  | Parking        |                  | Condition        | <b>Under Construction</b> |  |
| Energy Efficiency      | A  |                |                  | Bathrooms        | 2                         |  |