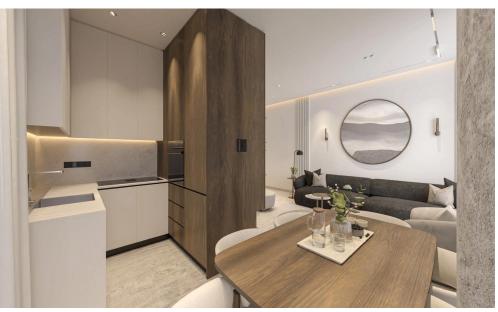

- Superb architecture
- Modern sized windows, providing stunning views
- Impressive designed entrance with the special features which stand out
- Video inter...

| Property Info          |    | Plot / Area In | Plot / Area Info |                  | Additional info           |  |
|------------------------|----|----------------|------------------|------------------|---------------------------|--|
| Covered Veranda        | 23 |                |                  | Reference Number | 3780                      |  |
| Floor Number           | 3  | Darking        | Covered, Yes     | Property type    | Apartment                 |  |
| Total Number of Floors | 3  | Parking        |                  | Condition        | <b>Under Construction</b> |  |
| Energy Efficiency      | A  |                |                  | Bathrooms        | 2                         |  |