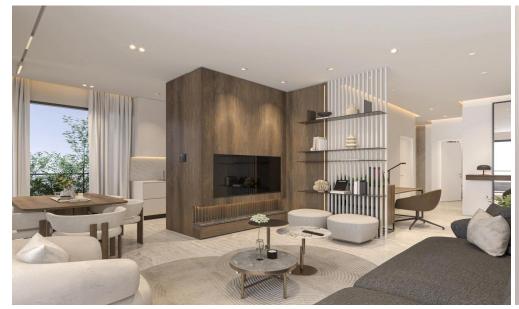

- Superb architecture
- Modern sized windows, providing stunning views
- Impressive designed entrance with the special features which stand out
- Video inter...

| Property Info          |    | Plot / Area In | Plot / Area Info |                  | Additional info           |  |
|------------------------|----|----------------|------------------|------------------|---------------------------|--|
| Covered Veranda        | 23 |                |                  | Reference Number | 3780                      |  |
| Floor Number           | 3  | Darking        | Covered, Yes     | Property type    | Apartment                 |  |
| Total Number of Floors | 3  | Parking        |                  | Condition        | <b>Under Construction</b> |  |
| Energy Efficiency      | A  |                |                  | Bathrooms        | 2                         |  |