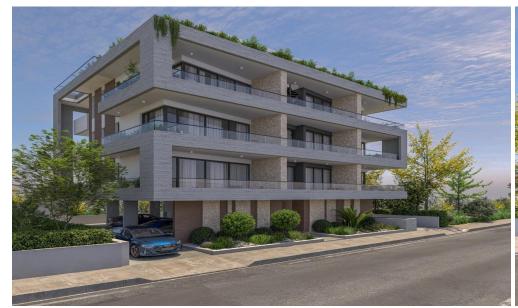

## 2 Bedroom Apartment for Sale in Aradippou, Larnaca District

The Project is a 3 storey development comprising 9 units. The project has a selection of 1 and 2 bedroom apartments including 3 duplex penthouse apartments.

- Superb architecture
- Modern sized windows, providing stunning views
- Impressive designed entrance with the special features which stand out
- Video inter...

| Property Info          |    | Plot / Area In | Plot / Area Info |                  | Additional info           |  |
|------------------------|----|----------------|------------------|------------------|---------------------------|--|
| Covered Veranda        | 23 |                |                  | Reference Number | 3780                      |  |
| Floor Number           | 3  | Darking        | Covered, Yes     | Property type    | Apartment                 |  |
| Total Number of Floors | 3  | Parking        |                  | Condition        | <b>Under Construction</b> |  |
| Energy Efficiency      | A  |                |                  | Bathrooms        | 2                         |  |