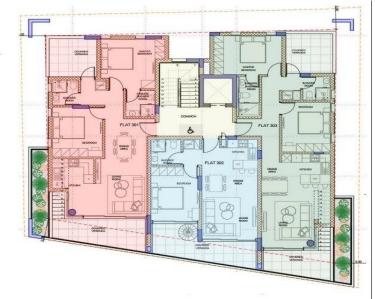

## **Price change history**

€430 000 on Apr 10, 2025

Roof Garden

Ground Floor

3rd Floor - Penthouses