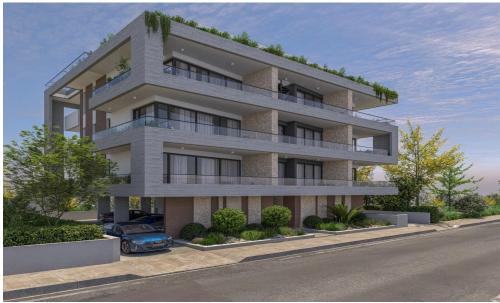

## 2 Bedroom Apartment for Sale in Aradippou, Larnaca District

The Project is a 3 storey development comprising 9 units. The project has a selection of 1 and 2 bedroom apartments including 3 duplex penthouse apartments.

- Superb architecture
- Modern sized windows, providing stunning views
- Impressive designed entrance with the special features which stand out
- Video inter...

| Property Info          |    | Plot / Area In | Plot / Area Info |                  | Additional info           |  |
|------------------------|----|----------------|------------------|------------------|---------------------------|--|
| Covered Veranda        | 23 |                |                  | Reference Number | 3780                      |  |
| Floor Number           | 3  | Darking        | Covered, Yes     | Property type    | Apartment                 |  |
| Total Number of Floors | 3  | Parking        |                  | Condition        | <b>Under Construction</b> |  |
| Energy Efficiency      | A  |                |                  | Bathrooms        | 2                         |  |