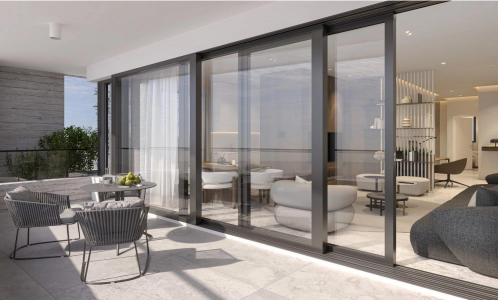

- Superb architecture
- Modern sized windows, providing stunning views
- Impressive designed entrance with the special features which stand out
- Video inter...

| Property Info          |    | Plot / Area In | Plot / Area Info |                  | Additional info           |  |
|------------------------|----|----------------|------------------|------------------|---------------------------|--|
| Covered Veranda        | 23 |                |                  | Reference Number | 3780                      |  |
| Floor Number           | 3  | Darking        | Covered, Yes     | Property type    | Apartment                 |  |
| Total Number of Floors | 3  | Parking        |                  | Condition        | <b>Under Construction</b> |  |
| Energy Efficiency      | A  |                |                  | Bathrooms        | 2                         |  |