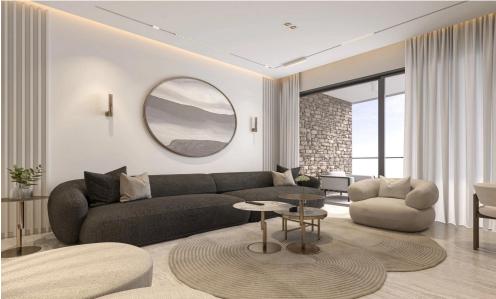

- Superb architecture
- Modern sized windows, providing stunning views
- Impressive designed entrance with the special features which stand out
- Video inter...

| Property Info          |    | Plot / Area In | Plot / Area Info |                  | Additional info           |  |
|------------------------|----|----------------|------------------|------------------|---------------------------|--|
| Covered Veranda        | 23 |                |                  | Reference Number | 3780                      |  |
| Floor Number           | 3  | Darking        | Covered, Yes     | Property type    | Apartment                 |  |
| Total Number of Floors | 3  | Parking        |                  | Condition        | <b>Under Construction</b> |  |
| Energy Efficiency      | A  |                |                  | Bathrooms        | 2                         |  |