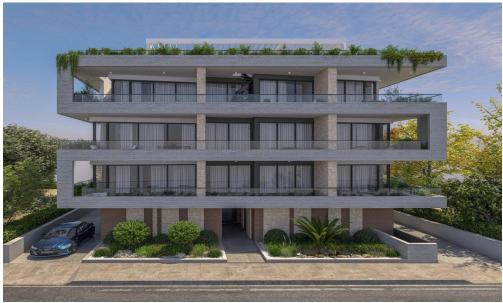

## 2 Bedroom Apartment for Sale in Aradippou, Larnaca District

The Project is a 3 storey development comprising 9 units. The project has a selection of 1 and 2 bedroom apartments including 3 duplex penthouse apartments.

- Superb architecture
- Modern sized windows, providing stunning views
- Impressive designed entrance with the special features which stand out
- Video inter...

| Property Info          |    | Plot / Area In | Plot / Area Info |                  | Additional info           |  |
|------------------------|----|----------------|------------------|------------------|---------------------------|--|
| Covered Veranda        | 23 |                |                  | Reference Number | 3780                      |  |
| Floor Number           | 3  | Darking        | Covered, Yes     | Property type    | Apartment                 |  |
| Total Number of Floors | 3  | Parking        |                  | Condition        | <b>Under Construction</b> |  |
| Energy Efficiency      | A  |                |                  | Bathrooms        | 2                         |  |