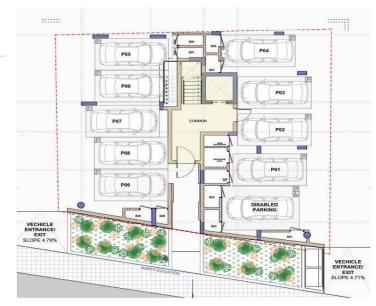

- Superb architecture
- Modern sized windows, providing stunning views
- Impressive designed entrance with the special features which stand out
- Video inter...

| Property Info          |    | Plot / Area In | Plot / Area Info |                  | Additional info           |  |
|------------------------|----|----------------|------------------|------------------|---------------------------|--|
| Covered Veranda        | 23 |                |                  | Reference Number | 3780                      |  |
| Floor Number           | 3  | Darking        | Covered, Yes     | Property type    | Apartment                 |  |
| Total Number of Floors | 3  | Parking        |                  | Condition        | <b>Under Construction</b> |  |
| Energy Efficiency      | A  |                |                  | Bathrooms        | 2                         |  |