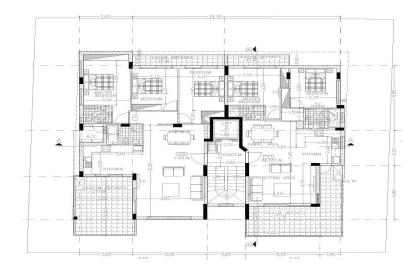

## **3 Bedroom Apartment for Sale in Limassol - Petrou kai Pavlou**

This residential development is located in one of the most beautiful areas of Limassol with quick access not only to the city centre but also the highway/ It is ideal three-story apartment building consisting of six luxury apartments.

- ✓ The apartments are well-designed and offer functionality and comfort.
- ✓ All apartments have large main terraces.
- ✓ Spacious bedrooms and modern Italian cuisine.
- ✓ Each apartment has a covered parking and storage area.