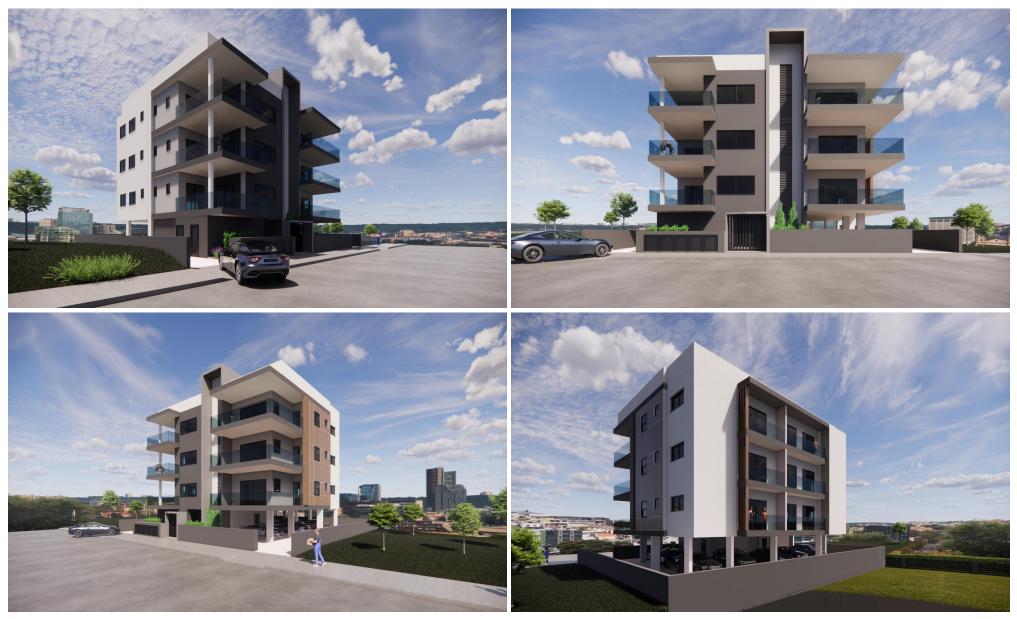

## **3 Bedroom Apartment for Sale in Limassol - Petrou kai Pavlou**

This residential development is located in one of the most beautiful areas of Limassol with quick access not only to the city centre but also the highway/ It is ideal three-story apartment building consisting of six luxury apartments.

- ✓ The apartments are well-designed and offer functionality and comfort.
- ✓ All apartments have large main terraces.
- ✓ Spacious bedrooms and modern Italian cuisine.
- ✓ Each apartment has a covered parking and storage area.