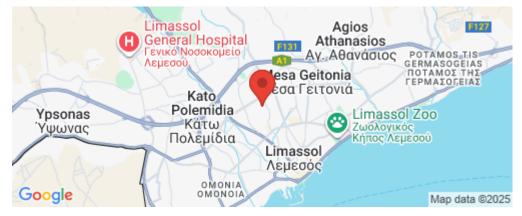

| Property Info                  |                                                      |                | Plot / Area Info |                  | Additional info  |                    |  |  |
|--------------------------------|------------------------------------------------------|----------------|------------------|------------------|------------------|--------------------|--|--|
| Covered Veranda27Floor Number2 |                                                      |                |                  | Reference Number | 3781             |                    |  |  |
|                                |                                                      | 2              | Parking          | Covered, Yes     | Property type    | Apartment          |  |  |
| Total Number of Floors         |                                                      | 3              |                  |                  | Condition        | Under Construction |  |  |
| Air Conditioning               |                                                      | All rooms, Yes |                  |                  | Bathrooms        | 2                  |  |  |
| Amenities                      | Locat                                                | ion            |                  |                  |                  |                    |  |  |
| Parking                        | Location: Limassol - Petrou kai Pavlou               |                |                  | Region: Lima     | Region: Limassol |                    |  |  |
|                                | Coordinates: <b>34.692279900847 / 33.02926898372</b> |                |                  |                  |                  |                    |  |  |