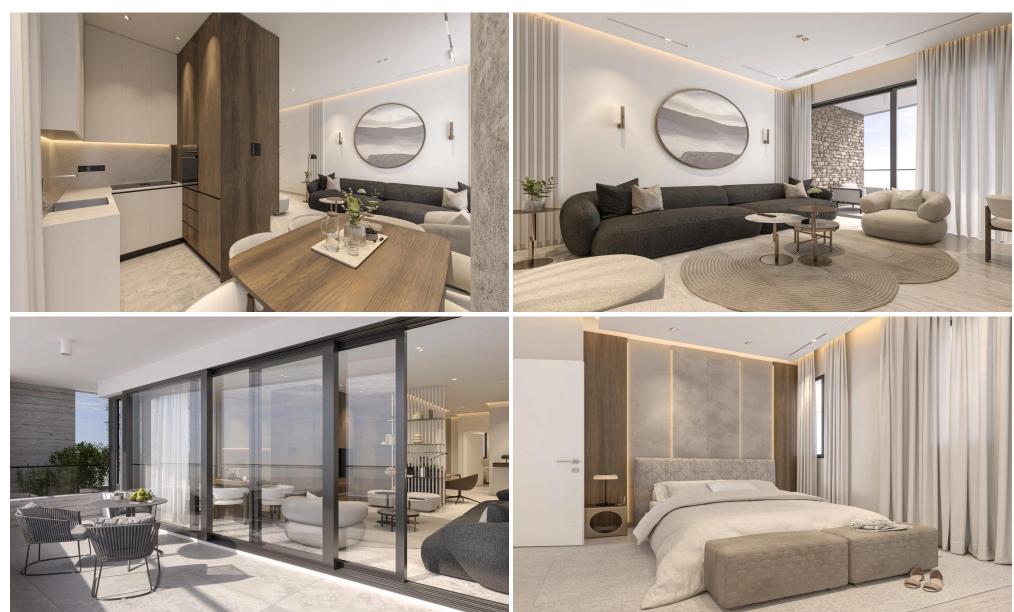

## 1 Bedroom Apartment for Sale in Aradippou, Larnaca District

The Project is a 3 storey development comprising 9 units. The project has a selection of 1 and 2 bedroom apartments including 3 duplex penthouse apartments.

- Superb architecture
- Modern sized windows, providing stunning views
- Impressive designed entrance with the special features which stand out
- Video inter...

| Property Info          |    | Plot / Area Info     | Additional info  |                           |
|------------------------|----|----------------------|------------------|---------------------------|
| Covered Veranda        | 14 |                      | Reference Number | 3782                      |
| Floor Number           | 2  | Darking Cayanad Vac  | Property type    | Apartment                 |
| Total Number of Floors | 3  | Parking Covered, Yes | Condition        | <b>Under Construction</b> |
| Energy Efficiency      | Α  |                      | Bathrooms        | 1                         |