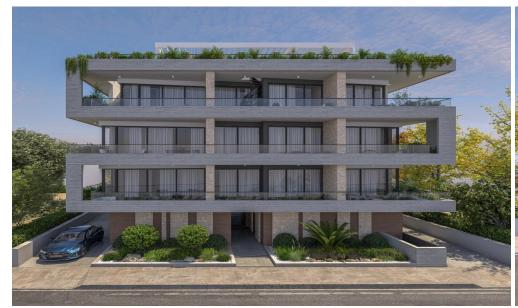

## 1 Bedroom Apartment for Sale in Aradippou, Larnaca District

The Project is a 3 storey development comprising 9 units. The project has a selection of 1 and 2 bedroom apartments including 3 duplex penthouse apartments.

This luxury development offers city center living at its best within walking distance to schools, supermarkets, the cinema and you can enjoy the quietness of the Center while being a part of it.

Project is located in the heart of Larnaca and is only a 10 minute drive to Phinikoudes promenade and the beach (Blue Flag).

- Superb architecture
- Modern sized windows, providing stunning views
- Impressive designed entrance with the special features which stand out
- Video inter...

| Property Info          |    | Plot / Area Info     | Additional info  |                           |
|------------------------|----|----------------------|------------------|---------------------------|
| Covered Veranda        | 14 |                      | Reference Number | 3782                      |
| Floor Number           | 2  | Darking Cayanad Vac  | Property type    | Apartment                 |
| Total Number of Floors | 3  | Parking Covered, Yes | Condition        | <b>Under Construction</b> |
| Energy Efficiency      | Α  |                      | Bathrooms        | 1                         |