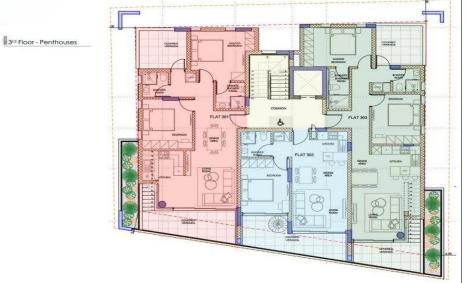

## 1 Bedroom Apartment for Sale in Aradippou, Larnaca District

The Project is a 3 storey development comprising 9 units. The project has a selection of 1 and 2 bedroom apartments including 3 duplex penthouse apartments.

- Superb architecture
- Modern sized windows, providing stunning views
- Impressive designed entrance with the special features which stand out
- Video inter...

| Property Info          |    | Plot / Area Info     | Additional info  |                           |
|------------------------|----|----------------------|------------------|---------------------------|
| Covered Veranda        | 14 |                      | Reference Number | 3782                      |
| Floor Number           | 2  | Darking Cayanad Vac  | Property type    | Apartment                 |
| Total Number of Floors | 3  | Parking Covered, Yes | Condition        | <b>Under Construction</b> |
| Energy Efficiency      | Α  |                      | Bathrooms        | 1                         |