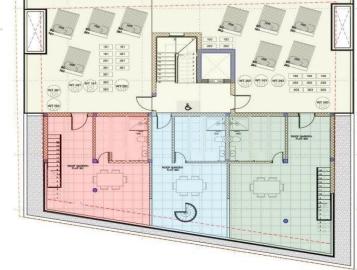

## 1 Bedroom Apartment for Sale in Aradippou, Larnaca District

The Project is a 3 storey development comprising 9 units. The project has a selection of 1 and 2 bedroom apartments including 3 duplex penthouse apartments.

- Superb architecture
- Modern sized windows, providing stunning views
- Impressive designed entrance with the special features which stand out
- Video inter...

| Property Info          |    | Plot / Area Info     | Additional info  |                           |
|------------------------|----|----------------------|------------------|---------------------------|
| Covered Veranda        | 14 |                      | Reference Number | 3782                      |
| Floor Number           | 2  | Darking Cayanad Vac  | Property type    | Apartment                 |
| Total Number of Floors | 3  | Parking Covered, Yes | Condition        | <b>Under Construction</b> |
| Energy Efficiency      | Α  |                      | Bathrooms        | 1                         |