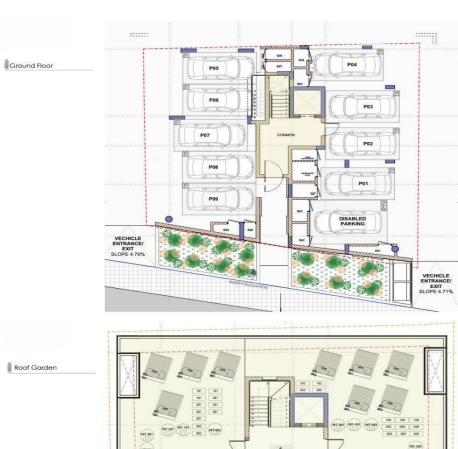

## 1 Bedroom Apartment for Sale in Aradippou, Larnaca District

The Project is a 3 storey development comprising 9 units. The project has a selection of 1 and 2 bedroom apartments including 3 duplex penthouse apartments.

- Superb architecture
- Modern sized windows, providing stunning views
- Impressive designed entrance with the special features which stand out
- Video inter...

| Property Info          |    | Plot / Area Info     | Additional info  |                           |
|------------------------|----|----------------------|------------------|---------------------------|
| Covered Veranda        | 14 |                      | Reference Number | 3782                      |
| Floor Number           | 2  | Darking Cayanad Vac  | Property type    | Apartment                 |
| Total Number of Floors | 3  | Parking Covered, Yes | Condition        | <b>Under Construction</b> |
| Energy Efficiency      | Α  |                      | Bathrooms        | 1                         |