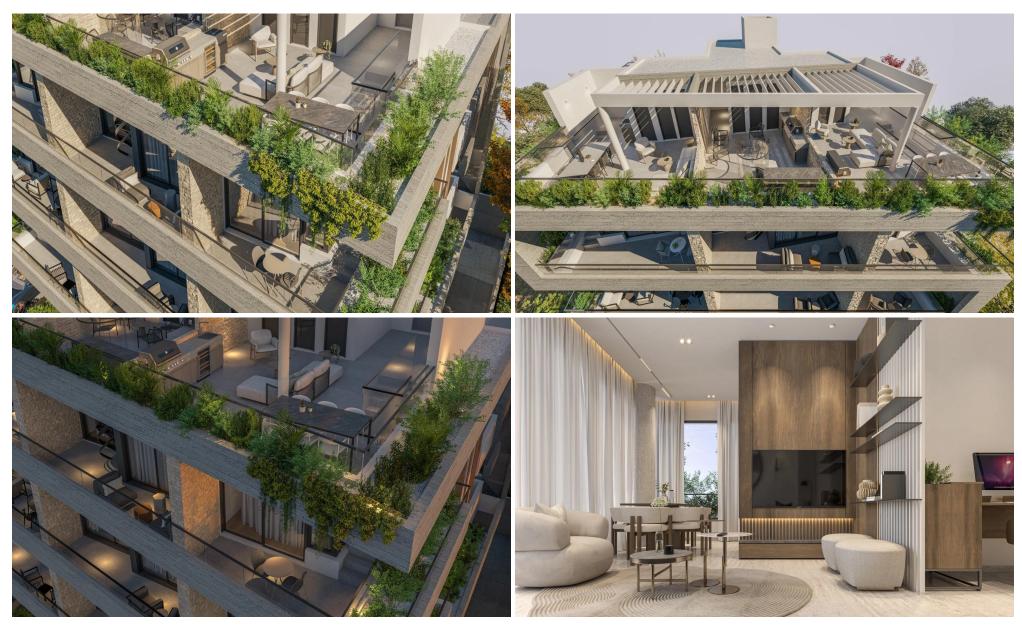

## 1 Bedroom Apartment for Sale in Aradippou, Larnaca District

The Project is a 3 storey development comprising 9 units. The project has a selection of 1 and 2 bedroom apartments including 3 duplex penthouse apartments.

- Superb architecture
- Modern sized windows, providing stunning views
- Impressive designed entrance with the special features which stand out
- Video inter...

| Property Info          |    | Plot / Area Info     | Additional info  |                           |
|------------------------|----|----------------------|------------------|---------------------------|
| Covered Veranda        | 14 |                      | Reference Number | 3782                      |
| Floor Number           | 2  | Darking Cayanad Vac  | Property type    | Apartment                 |
| Total Number of Floors | 3  | Parking Covered, Yes | Condition        | <b>Under Construction</b> |
| Energy Efficiency      | Α  |                      | Bathrooms        | 1                         |