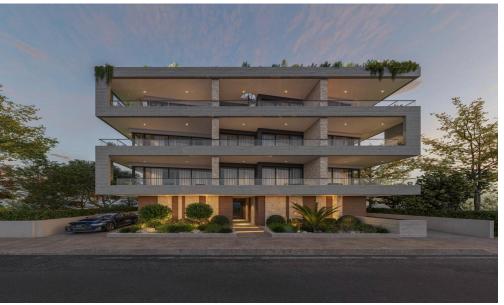

## 1 Bedroom Apartment for Sale in Aradippou, Larnaca District

The Project is a 3 storey development comprising 9 units. The project has a selection of 1 and 2 bedroom apartments including 3 duplex penthouse apartments.

This luxury development offers city center living at its best within walking distance to schools, supermarkets, the cinema and you can enjoy the quietness of the Center while being a part of it.

Project is located in the heart of Larnaca and is only a 10 minute drive to Phinikoudes promenade and the beach (Blue Flag).

- Superb architecture
- Modern sized windows, providing stunning views
- Impressive designed entrance with the special features which stand out
- Video inter...

| Property Info          |    | Plot / Area Info     | Additional info  |                           |
|------------------------|----|----------------------|------------------|---------------------------|
| Covered Veranda        | 14 |                      | Reference Number | 3782                      |
| Floor Number           | 2  | Darking Cayanad Vac  | Property type    | Apartment                 |
| Total Number of Floors | 3  | Parking Covered, Yes | Condition        | <b>Under Construction</b> |
| Energy Efficiency      | Α  |                      | Bathrooms        | 1                         |