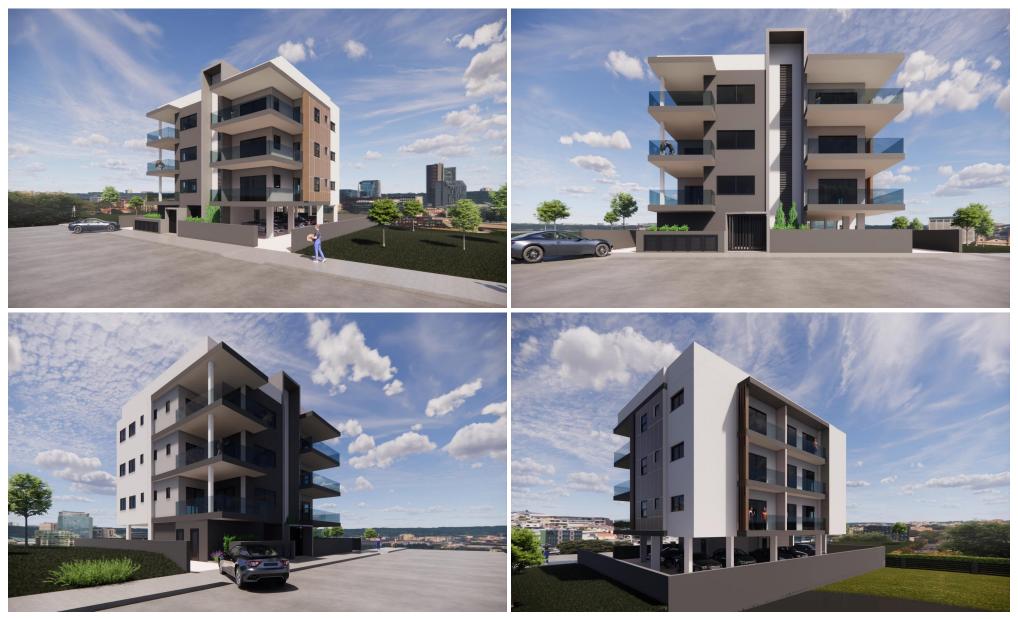

## 2 Bedroom Apartment for Sale in Limassol - Petrou kai Pavlou

This residential development is located in one of the most beautiful areas of Limassol with quick access not only to the city centre but also the highway/ It is ideal three-story apartment building consisting of six luxury apartments.

- ✓ The apartments are well-designed and offer functionality and comfort.
- ✓ All apartments have large main terraces.
- ✓ Spacious bedrooms and modern Italian cuisine.
- ✓ Each apartment has a covered parking and storage area.