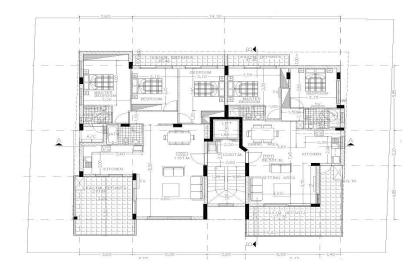

## 2 Bedroom Apartment for Sale in Limassol - Petrou kai Pavlou

This residential development is located in one of the most beautiful areas of Limassol with quick access not only to the city centre but also the highway/ It is ideal three-story apartment building consisting of six luxury apartments.

- ✓ The apartments are well-designed and offer functionality and comfort.
- ✓ All apartments have large main terraces.
- ✓ Spacious bedrooms and modern Italian cuisine.
- ✓ Each apartment has a covered parking and storage area.

| Property Info        |                                                                                                | Plot / Area Info |              | Additional info       |                    |  |
|----------------------|------------------------------------------------------------------------------------------------|------------------|--------------|-----------------------|--------------------|--|
| Covered Veranda      | 27                                                                                             |                  |              | Reference Number      | 3783               |  |
| Floor Number         | 3                                                                                              | Darking          | Covered, Yes | Property type         | Apartment          |  |
| Total Number of Floo | ors <b>3</b>                                                                                   | Parking          |              | Condition             | Under Construction |  |
| Air Conditioning     | All rooms, Yes                                                                                 |                  |              | Bathrooms             | 2                  |  |
| Amenities            | Location                                                                                       |                  |              |                       |                    |  |
| Parking              | Location: Limassol - Petrou kai Pavlou<br>Coordinates: <b>34.692279900847 / 33.02926898372</b> |                  | 5            | Region: Limassol<br>2 |                    |  |