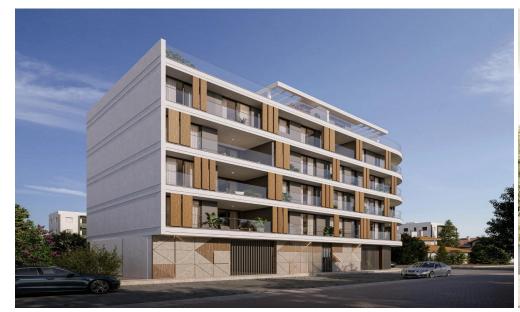

## 2 Bedroom Apartment for Sale in Larnaca - Chrysopolitissa

The Project is a 4 storey development comprising of 11 units. The project has a selection of 2 and 3 bedroom apartments including 4 bedroom penthouse apartments, with private roof garden.

This luxury development offers city center living at its best within walking distance to schools, supermarkets and you can enjoy the quietness of the Center while being a part of it.

Project is located in the heart of Larnaca and is only a 15 minute drive to Phinikoudes promenade and the beach (Blue Flag).

- Superb architecture
- Modern sized windows, providing stunning views
- Video intercom system
- Private parking

| Property Info          |    | Plot / Area Info  |              | Additional info                                |                   |
|------------------------|----|-------------------|--------------|------------------------------------------------|-------------------|
| Covered Veranda        | 21 |                   |              | Reference Number<br>Property type<br>Bathrooms | 3784<br>Apartment |
| Floor Number           | 1  | Parking <b>Co</b> | Cavarad Vac  |                                                |                   |
| Total Number of Floors | 4  |                   | Covered, Yes |                                                |                   |
| Energy Efficiency      | Α  |                   |              | Datillooms                                     | 2                 |