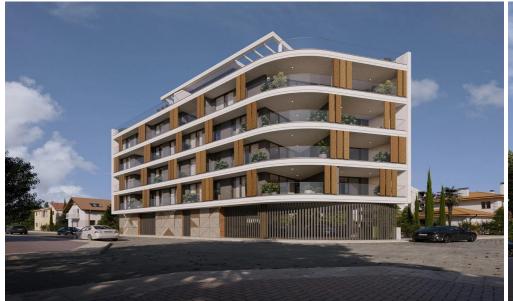

## 2 Bedroom Apartment for Sale in Larnaca - Chrysopolitissa

The Project is a 4 storey development comprising of 11 units. The project has a selection of 2 and 3 bedroom apartments including 4 bedroom penthouse apartments, with private roof garden.

This luxury development offers city center living at its best within walking distance to schools, supermarkets and you can enjoy the quietness of the Center while being a part of it.

Project is located in the heart of Larnaca and is only a 15 minute drive to Phinikoudes promenade and the beach (Blue Flag).

- Superb architecture
- Modern sized windows, providing stunning views
- Video intercom system
- Private parking

| Property Info          |    | Plot / Area Info  |              | Additional info                                |                   |
|------------------------|----|-------------------|--------------|------------------------------------------------|-------------------|
| Covered Veranda        | 21 |                   |              | Reference Number<br>Property type<br>Bathrooms | 3784<br>Apartment |
| Floor Number           | 1  | Parking <b>Co</b> | Cavarad Vac  |                                                |                   |
| Total Number of Floors | 4  |                   | Covered, Yes |                                                |                   |
| Energy Efficiency      | Α  |                   |              | Datillooms                                     | 2                 |