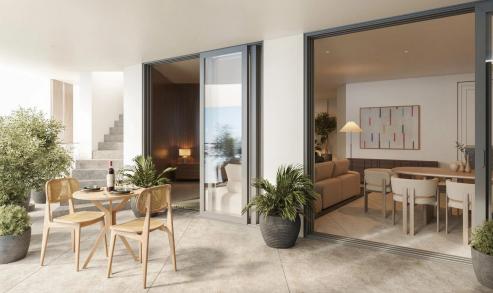

## 2 Bedroom Apartment for Sale in Larnaca - Chrysopolitissa

The Project is a 4 storey development comprising of 11 units. The project has a selection of 2 and 3 bedroom apartments including 4 bedroom penthouse apartments, with private roof garden.

- Superb architecture
- Modern sized windows, providing stunning views
- Video intercom system
- Private parking

| Property Info          |    | Plot / Area Info  |              | Additional info                                |                   |
|------------------------|----|-------------------|--------------|------------------------------------------------|-------------------|
| Covered Veranda        | 21 |                   |              | Reference Number<br>Property type<br>Bathrooms | 3784<br>Apartment |
| Floor Number           | 1  | Parking <b>Co</b> | Cavarad Vac  |                                                |                   |
| Total Number of Floors | 4  |                   | Covered, Yes |                                                |                   |
| Energy Efficiency      | Α  |                   |              | Datillooms                                     | 2                 |