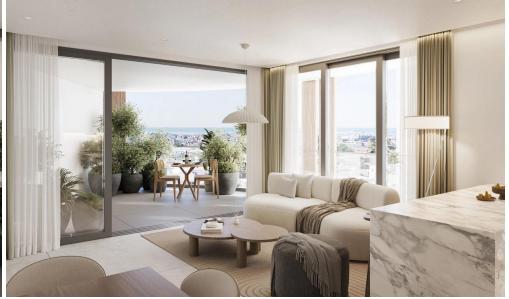

## 2 Bedroom Apartment for Sale in Larnaca - Chrysopolitissa

The Project is a 4 storey development comprising of 11 units. The project has a selection of 2 and 3 bedroom apartments including 4 bedroom penthouse apartments, with private roof garden.

- Superb architecture
- Modern sized windows, providing stunning views
- Video intercom system
- Private parking

| Property Info          |    | Plot / Area Info  |              | Additional info                                |                   |
|------------------------|----|-------------------|--------------|------------------------------------------------|-------------------|
| Covered Veranda        | 21 |                   |              | Reference Number<br>Property type<br>Bathrooms | 3784<br>Apartment |
| Floor Number           | 1  | Parking <b>Co</b> | Cavarad Vac  |                                                |                   |
| Total Number of Floors | 4  |                   | Covered, Yes |                                                |                   |
| Energy Efficiency      | Α  |                   |              | Datillooms                                     | 2                 |