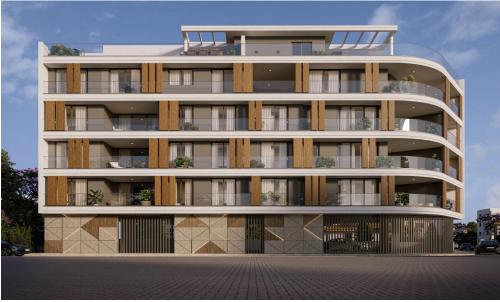

## 2 Bedroom Apartment for Sale in Larnaca - Chrysopolitissa

The Project is a 4 storey development comprising of 11 units. The project has a selection of 2 and 3 bedroom apartments including 4 bedroom penthouse apartments, with private roof garden.

This luxury development offers city center living at its best within walking distance to schools, supermarkets and you can enjoy the quietness of the Center while being a part of it.

Project is located in the heart of Larnaca and is only a 15 minute drive to Phinikoudes promenade and the beach (Blue Flag).

- Superb architecture
- Modern sized windows, providing stunning views
- Video intercom system
- Private parking

| Property Info          |    | Plot / Area Info  |              | Additional info                                |                   |
|------------------------|----|-------------------|--------------|------------------------------------------------|-------------------|
| Covered Veranda        | 21 |                   |              | Reference Number<br>Property type<br>Bathrooms | 3784<br>Apartment |
| Floor Number           | 1  | Parking <b>Co</b> | Cavarad Vac  |                                                |                   |
| Total Number of Floors | 4  |                   | Covered, Yes |                                                |                   |
| Energy Efficiency      | Α  |                   |              | Datillooms                                     | 2                 |