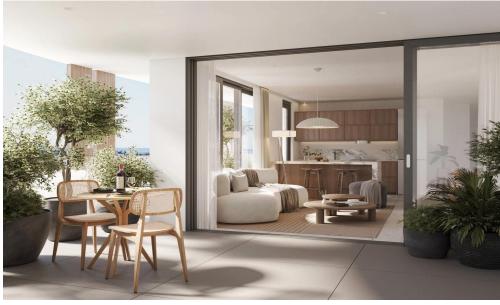

## 2 Bedroom Apartment for Sale in Larnaca - Chrysopolitissa

The Project is a 4 storey development comprising of 11 units. The project has a selection of 2 and 3 bedroom apartments including 4 bedroom penthouse apartments, with private roof garden.

- Superb architecture
- Modern sized windows, providing stunning views
- Video intercom system
- Private parking

| Property Info          |    | Plot / Area Info  |              | Additional info                                |                   |
|------------------------|----|-------------------|--------------|------------------------------------------------|-------------------|
| Covered Veranda        | 21 |                   |              | Reference Number<br>Property type<br>Bathrooms | 3784<br>Apartment |
| Floor Number           | 1  | Parking <b>Co</b> | Cavarad Vac  |                                                |                   |
| Total Number of Floors | 4  |                   | Covered, Yes |                                                |                   |
| Energy Efficiency      | Α  |                   |              | Datillooms                                     | 2                 |