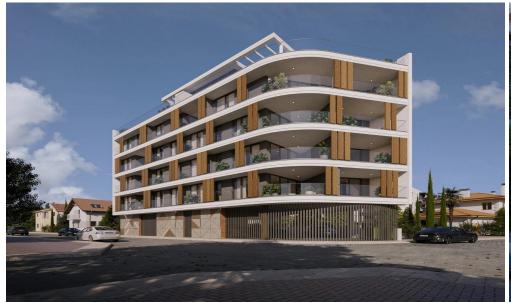

## 3 Bedroom Apartment for Sale in Larnaca - Chrysopolitissa

The Project is a 4 storey development comprising of 11 units. The project has a selection of 2 and 3 bedroom apartments including 4 bedroom penthouse apartments, with private roof garden.

This luxury development offers city center living at its best within walking distance to schools, supermarkets and you can enjoy the quietness of the Center while being a part of it.

Project is located in the heart of Larnaca and is only a 15 minute drive to Phinikoudes promenade and the beach (Blue Flag).

- Superb architecture
- Modern sized windows, providing stunning views
- Video intercom system
- Private parking

| Property Info          |    | Plot / Area Info |              | Additional info            |           |
|------------------------|----|------------------|--------------|----------------------------|-----------|
| Covered Veranda        | 24 |                  |              | Reference Number           | 3786      |
| Floor Number           | 1  | Parking          | Covered, Yes |                            |           |
| Total Number of Floors | 4  |                  |              | Property type<br>Bathrooms | Apartment |
| Energy Efficiency      | Α  |                  |              | Datilloulis                | 2         |