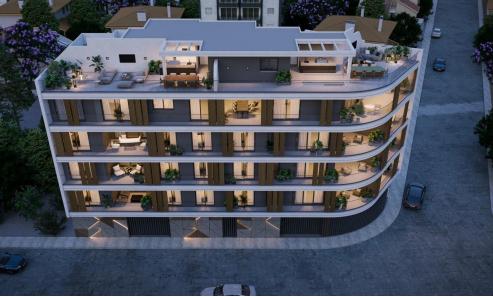

## 3 Bedroom Apartment for Sale in Larnaca - Chrysopolitissa

The Project is a 4 storey development comprising of 11 units. The project has a selection of 2 and 3 bedroom apartments including 4 bedroom penthouse apartments, with private roof garden.

This luxury development offers city center living at its best within walking distance to schools, supermarkets and you can enjoy the quietness of the Center while being a part of it.

Project is located in the heart of Larnaca and is only a 15 minute drive to Phinikoudes promenade and the beach (Blue Flag).

- Superb architecture
- Modern sized windows, providing stunning views
- Video intercom system
- Private parking

| Property Info          |    | Plot / Area Info |              | Additional info            |           |
|------------------------|----|------------------|--------------|----------------------------|-----------|
| Covered Veranda        | 24 |                  |              | Reference Number           | 3786      |
| Floor Number           | 1  | Parking          | Covered, Yes |                            |           |
| Total Number of Floors | 4  |                  |              | Property type<br>Bathrooms | Apartment |
| Energy Efficiency      | Α  |                  |              | Datilloulis                | 2         |