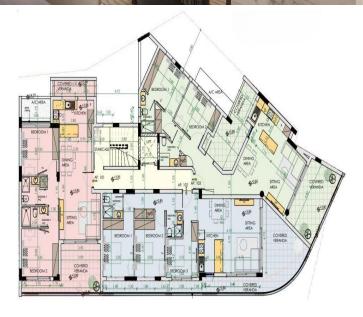

## 3 Bedroom Apartment for Sale in Larnaca - Chrysopolitissa

The Project is a 4 storey development comprising of 11 units. The project has a selection of 2 and 3 bedroom apartments including 4 bedroom penthouse apartments, with private roof garden.

## **Price change history**

€330 000 on Apr 10, 2025

Ground Floor

Floor Plan

FLOORS
1