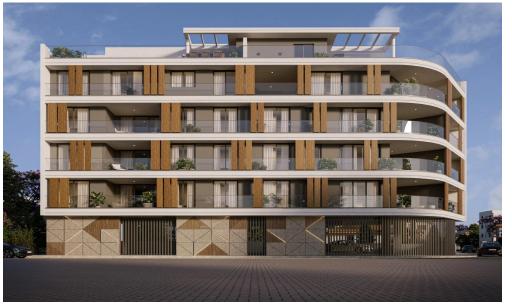

## 3 Bedroom Apartment for Sale in Larnaca - Chrysopolitissa

The Project is a 4 storey development comprising of 11 units. The project has a selection of 2 and 3 bedroom apartments including 4 bedroom penthouse apartments, with private roof garden.

This luxury development offers city center living at its best within walking distance to schools, supermarkets and you can enjoy the quietness of the Center while being a part of it.

Project is located in the heart of Larnaca and is only a 15 minute drive to Phinikoudes promenade and the beach (Blue Flag).

- Superb architecture
- Modern sized windows, providing stunning views
- Video intercom system
- Private parking

| Property Info          |    | Plot / Area Info |              | Additional info            |           |
|------------------------|----|------------------|--------------|----------------------------|-----------|
| Covered Veranda        | 24 |                  |              | Reference Number           | 3786      |
| Floor Number           | 1  | Parking          | Covered, Yes |                            |           |
| Total Number of Floors | 4  |                  |              | Property type<br>Bathrooms | Apartment |
| Energy Efficiency      | Α  |                  |              | Datilloulis                | 2         |