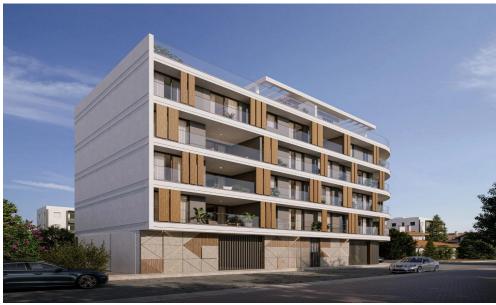

## 3 Bedroom Apartment for Sale in Larnaca - Chrysopolitissa

The Project is a 4 storey development comprising of 11 units. The project has a selection of 2 and 3 bedroom apartments including 4 bedroom penthouse apartments, with private roof garden.

This luxury development offers city center living at its best within walking distance to schools, supermarkets and you can enjoy the quietness of the Center while being a part of it.

Project is located in the heart of Larnaca and is only a 15 minute drive to Phinikoudes promenade and the beach (Blue Flag).

- Superb architecture
- Modern sized windows, providing stunning views
- Video intercom system
- Private parking

| Property Info          |    | Plot / Area Info |              | Additional info            |           |
|------------------------|----|------------------|--------------|----------------------------|-----------|
| Covered Veranda        | 24 |                  |              | Reference Number           | 3786      |
| Floor Number           | 1  | Parking          | Covered, Yes |                            |           |
| Total Number of Floors | 4  |                  |              | Property type<br>Bathrooms | Apartment |
| Energy Efficiency      | Α  |                  |              | Datilloulis                | 2         |