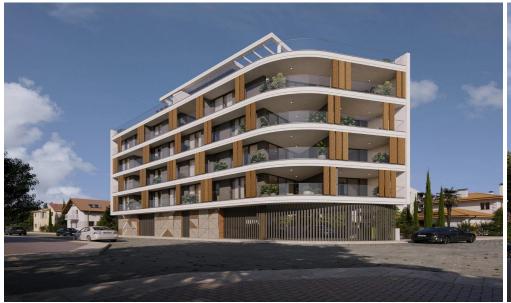

## 2 Bedroom Apartment for Sale in Larnaca - Chrysopolitissa

The Project is a 4 storey development comprising of 11 units. The project has a selection of 2 and 3 bedroom apartments including 4 bedroom penthouse apartments, with private roof garden.

This luxury development offers city center living at its best within walking distance to schools, supermarkets and you can enjoy the quietness of the Center while being a part of it.

Project is located in the heart of Larnaca and is only a 15 minute drive to Phinikoudes promenade and the beach (Blue Flag).

- Superb architecture
- Modern sized windows, providing stunning views
- Video intercom system
- Private parking

| Property Info          |    | Plot / Area Info   |               | Additional info            |                |
|------------------------|----|--------------------|---------------|----------------------------|----------------|
| Covered Veranda        | 21 | Parking <b>Cov</b> |               | Reference Number           | 3790           |
| Floor Number           | 3  |                    | Carrana I Van |                            |                |
| Total Number of Floors | 4  |                    | Covered, Yes  | Property type<br>Bathrooms | Apartment<br>2 |
| Energy Efficiency      | Α  |                    |               |                            |                |