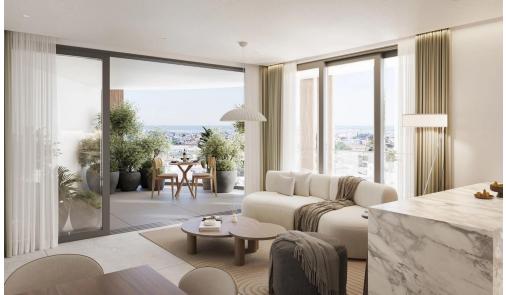

## 2 Bedroom Apartment for Sale in Larnaca - Chrysopolitissa

The Project is a 4 storey development comprising of 11 units. The project has a selection of 2 and 3 bedroom apartments including 4 bedroom penthouse apartments, with private roof garden.

This luxury development offers city center living at its best within walking distance to schools, supermarkets and you can enjoy the quietness of the Center while being a part of it.

Project is located in the heart of Larnaca and is only a 15 minute drive to Phinikoudes promenade and the beach (Blue Flag).

- Superb architecture
- Modern sized windows, providing stunning views
- Video intercom system
- Private parking

| Property Info          |    | Plot / Area Info   |               | Additional info            |                |
|------------------------|----|--------------------|---------------|----------------------------|----------------|
| Covered Veranda        | 21 | Parking <b>Cov</b> |               | Reference Number           | 3790           |
| Floor Number           | 3  |                    | Carrana I Van |                            |                |
| Total Number of Floors | 4  |                    | Covered, Yes  | Property type<br>Bathrooms | Apartment<br>2 |
| Energy Efficiency      | Α  |                    |               |                            |                |