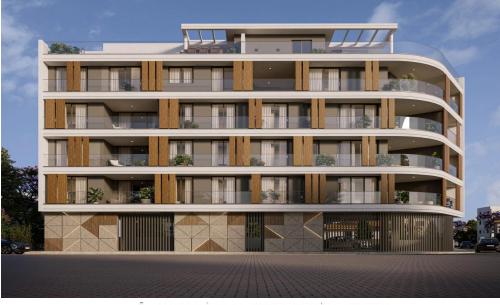

## 2 Bedroom Apartment for Sale in Larnaca - Chrysopolitissa

The Project is a 4 storey development comprising of 11 units. The project has a selection of 2 and 3 bedroom apartments including 4 bedroom penthouse apartments, with private roof garden.

This luxury development offers city center living at its best within walking distance to schools, supermarkets and you can enjoy the quietness of the Center while being a part of it.

Project is located in the heart of Larnaca and is only a 15 minute drive to Phinikoudes promenade and the beach (Blue Flag).

- Superb architecture
- Modern sized windows, providing stunning views
- Video intercom system
- Private parking

| Property Info          |    | Plot / Area Info   |               | Additional info            |                |
|------------------------|----|--------------------|---------------|----------------------------|----------------|
| Covered Veranda        | 21 | Parking <b>Cov</b> |               | Reference Number           | 3790           |
| Floor Number           | 3  |                    | Carrana I Van |                            |                |
| Total Number of Floors | 4  |                    | Covered, Yes  | Property type<br>Bathrooms | Apartment<br>2 |
| Energy Efficiency      | Α  |                    |               |                            |                |