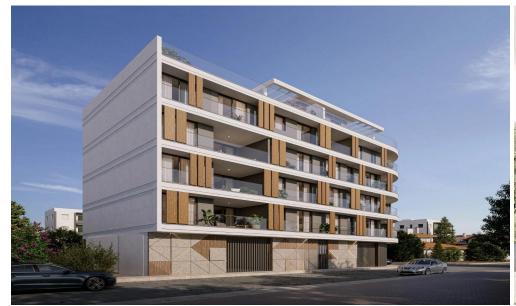

## 2 Bedroom Apartment for Sale in Larnaca - Chrysopolitissa

The Project is a 4 storey development comprising of 11 units. The project has a selection of 2 and 3 bedroom apartments including 4 bedroom penthouse apartments, with private roof garden.

This luxury development offers city center living at its best within walking distance to schools, supermarkets and you can enjoy the quietness of the Center while being a part of it.

Project is located in the heart of Larnaca and is only a 15 minute drive to Phinikoudes promenade and the beach (Blue Flag).

- Superb architecture
- Modern sized windows, providing stunning views
- Video intercom system
- Private parking

| Property Info          |    | Plot / Area Info   |               | Additional info            |                |
|------------------------|----|--------------------|---------------|----------------------------|----------------|
| Covered Veranda        | 21 | Parking <b>Cov</b> |               | Reference Number           | 3790           |
| Floor Number           | 3  |                    | Carrana I Van |                            |                |
| Total Number of Floors | 4  |                    | Covered, Yes  | Property type<br>Bathrooms | Apartment<br>2 |
| Energy Efficiency      | Α  |                    |               |                            |                |