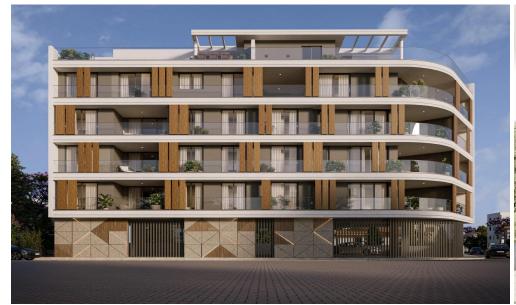

## 3 Bedroom Apartment for Sale in Larnaca - Chrysopolitissa

The Project is a 4 storey development comprising of 11 units. The project has a selection of 2 and 3 bedroom apartments including 4 bedroom penthouse apartments, with private roof garden.

This luxury development offers city center living at its best within walking distance to schools, supermarkets and you can enjoy the quietness of the Center while being a part of it.

Project is located in the heart of Larnaca and is only a 15 minute drive to Phinikoudes promenade and the beach (Blue Flag).

- Superb architecture
- Modern sized windows, providing stunning views
- Video intercom system
- Private parking

| Property Info          |    | Plot / Area Info          |               | Additional info       |           |
|------------------------|----|---------------------------|---------------|-----------------------|-----------|
| Covered Veranda        | 33 |                           |               | Reference Number 3791 |           |
| Floor Number           | 3  | Parking <b>Covered, Y</b> | Carrana I Van |                       | Apartment |
| Total Number of Floors | 4  |                           | Covered, Yes  |                       |           |
| Energy Efficiency      | Α  |                           |               | Datillooms            | 2         |