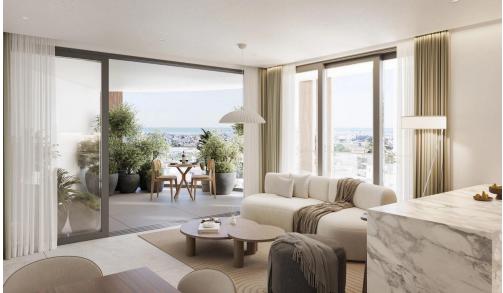

## 3 Bedroom Apartment for Sale in Larnaca - Chrysopolitissa

The Project is a 4 storey development comprising of 11 units. The project has a selection of 2 and 3 bedroom apartments including 4 bedroom penthouse apartments, with private roof garden.

This luxury development offers city center living at its best within walking distance to schools, supermarkets and you can enjoy the quietness of the Center while being a part of it.

Project is located in the heart of Larnaca and is only a 15 minute drive to Phinikoudes promenade and the beach (Blue Flag).

- Superb architecture
- Modern sized windows, providing stunning views
- Video intercom system
- Private parking

| Property Info          |    | Plot / Area Info          |               | Additional info       |           |
|------------------------|----|---------------------------|---------------|-----------------------|-----------|
| Covered Veranda        | 33 |                           |               | Reference Number 3791 |           |
| Floor Number           | 3  | Parking <b>Covered, Y</b> | Carrana I Van |                       | Apartment |
| Total Number of Floors | 4  |                           | Covered, Yes  |                       |           |
| Energy Efficiency      | Α  |                           |               | Datillooms            | 2         |