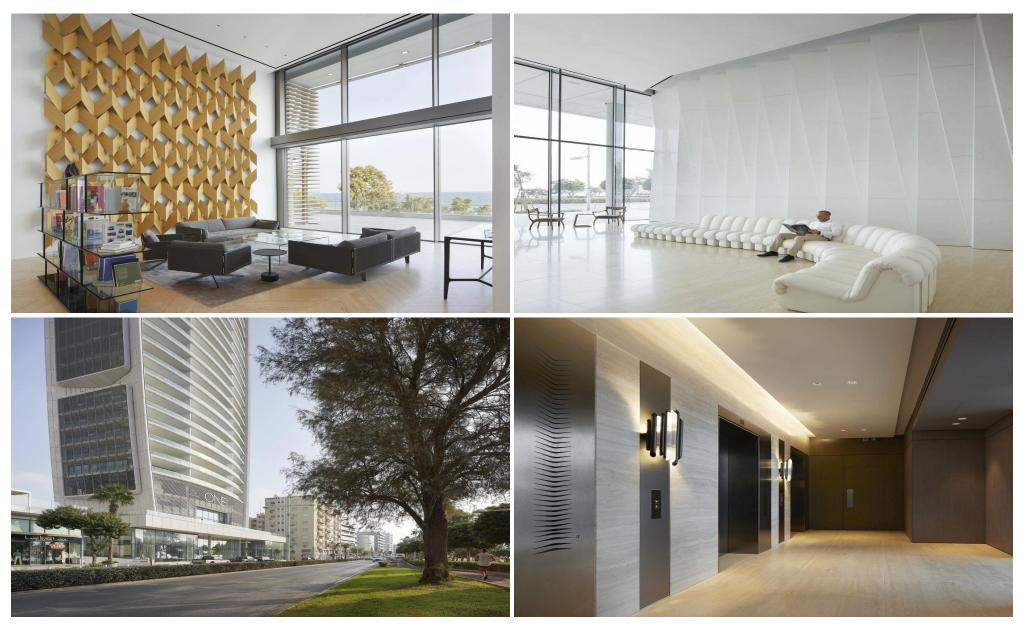

## for Sale in Limassol

Exclusively occupying levels 31 to 34, our three and four-bed duplex homes offer remarkably spacious living. Double-height atriums, open-plan grace and radiant finishes define the residences' superior quality. The 270° views through magnificent full-height windows or from the outdoor balconies are awe-inspiring. The city, the mountains, the vast Mediterranean Sea and the curve of the horizon form a living landscape that juxtaposes nature with urbanity. imaginative, spatial design – playful on one hand and instinctive on the other – creates effortless flow throughout the expansive residences. Decor is bold, contemporary and pure. Details: 3-bedroom luxury duplex sky home...