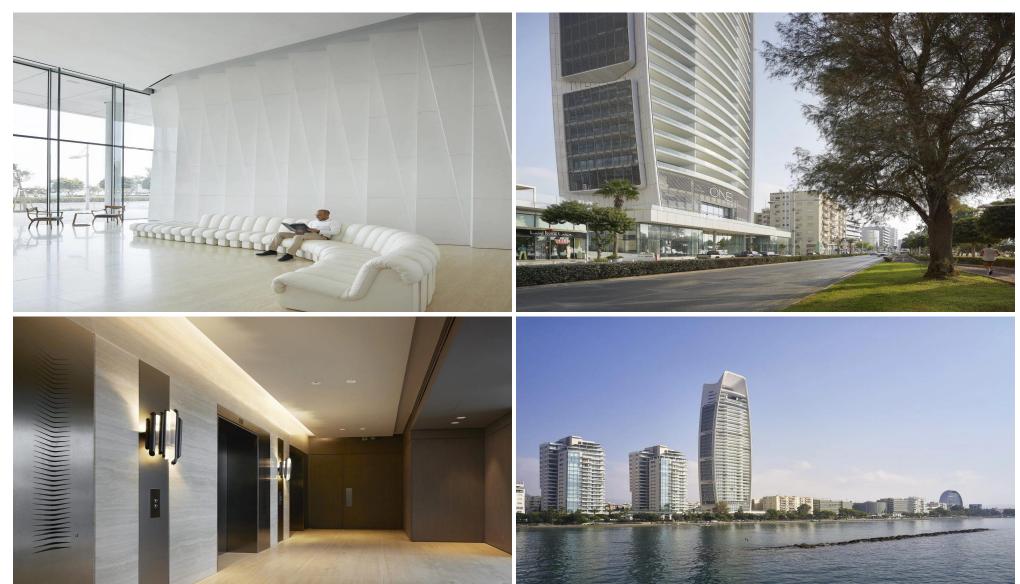

## for Sale in Limassol

Exclusively occupying levels 31 to 34, our three and four-bed duplex homes offer remarkably spacious living. Double-height atriums, open-plan grace and radiant finishes define the residences' superior quality. The 270° views through magnificent full-height windows or from the outdoor balconies are awe-inspiring. The city, the mountains, the vast Mediterranean Sea and the curve of the horizon form a living landscape that juxtaposes nature with urbanity. imaginative, spatial design – playful on one hand and instinctive on the other – creates effortless flow throughout the expansive residences. Decor is bold, contemporary and pure. Details: 3-bedroom luxury duplex sky home...

Amenities Location

**Location:** Limassol Region: **Limassol** 

Coordinates: 34.687235 / 33.064967

Price: €5 400 000 + VAT

VAT for this property is €563,143 or €1,026,000. VAT usually is 19%. If it is your first purchase of property, you can have VAT reduced to 5% for the first 150sq.m. of the property.