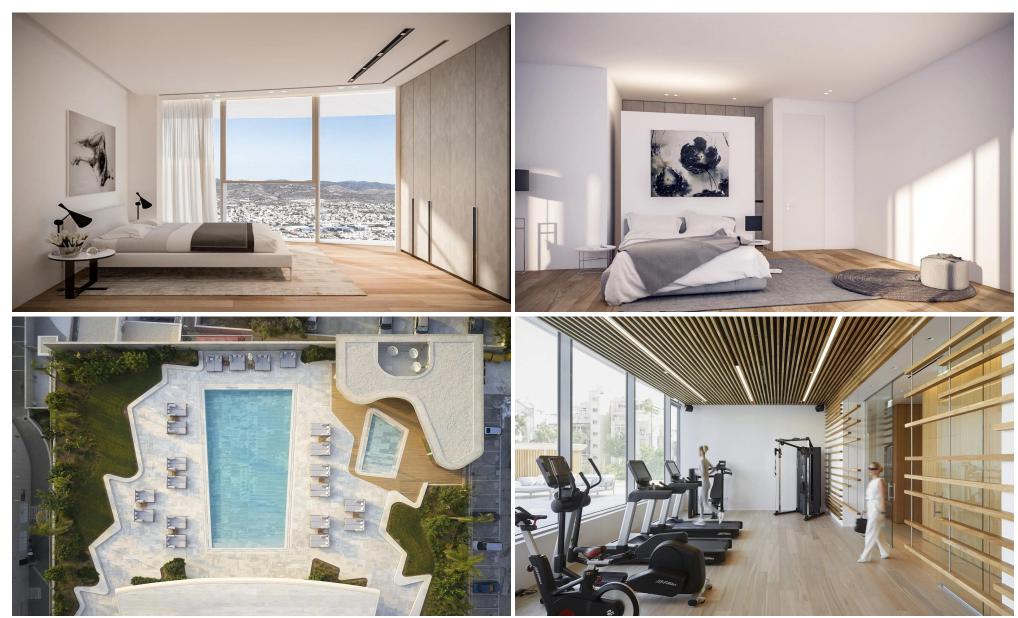

## for Sale in Limassol

Exclusively occupying levels 31 to 34, our three and four-bed duplex homes offer remarkably spacious living. Double-height atriums, open-plan grace and radiant finishes define the residences' superior quality. The 270° views through magnificent full-height windows or from the outdoor balconies are awe-inspiring. The city, the mountains, the vast Mediterranean Sea and the curve of the horizon form a living landscape that juxtaposes nature with urbanity. imaginative, spatial design – playful on one hand and instinctive on the other – creates effortless flow throughout the expansive residences. Decor is bold, contemporary and pure. Details: 3-bedroom luxury duplex sky home...