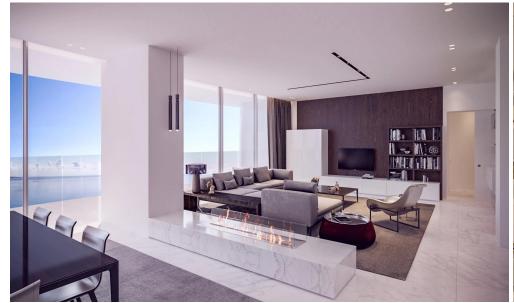

## for Sale in Limassol

Exclusively occupying levels 31 to 34, our three and four-bed duplex homes offer remarkably spacious living. Double-height atriums, open-plan grace and radiant finishes define the residences' superior quality. The 270° views through magnificent full-height windows or from the outdoor balconies are awe-inspiring. The city, the mountains, the vast Mediterranean Sea and the curve of the horizon form a living landscape that juxtaposes nature with urbanity. imaginative, spatial design – playful on one hand and instinctive on the other – creates effortless flow throughout the expansive residences. Decor is bold, contemporary and pure. Details: 3-bedroom luxury duplex sky home...