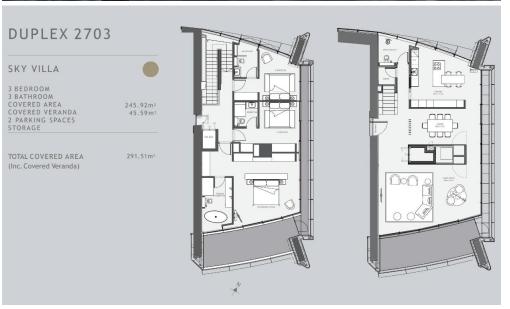

## for Sale in Limassol

Exclusively occupying levels 31 to 34, our three and four-bed duplex homes offer remarkably spacious living. Double-height atriums, open-plan grace and radiant finishes define the residences' superior quality. The 270° views through magnificent full-height windows or from the outdoor balconies are awe-inspiring. The city, the mountains, the vast Mediterranean Sea and the curve of the horizon form a living landscape that juxtaposes nature with urbanity. imaginative, spatial design – playful on one hand and instinctive on the other – creates effortless flow throughout the expansive residences. Decor is bold, contemporary and pure. Details: 3-bedroom luxury duplex sky home...

| Property Info |        | Plot / Area Info |     | Additional info  |                  |  |
|---------------|--------|------------------|-----|------------------|------------------|--|
|               |        |                  |     | Reference Number | pa-254-6957      |  |
| Covered Area  | 245.92 | Pool             | Vaa | Property type    |                  |  |
|               |        |                  | Yes | Condition        | <b>Pre-Owned</b> |  |
|               |        |                  |     | Bathrooms        | 3                |  |