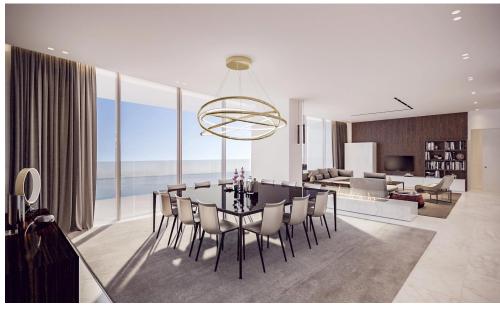

## for Sale in Limassol

Exclusively occupying levels 31 to 34, our three and four-bed duplex homes offer remarkably spacious living. Double-height atriums, open-plan grace and radiant finishes define the residences' superior quality. The 270° views through magnificent full-height windows or from the outdoor balconies are awe-inspiring. The city, the mountains, the vast Mediterranean Sea and the curve of the horizon form a living landscape that juxtaposes nature with urbanity. imaginative, spatial design – playful on one hand and instinctive on the other – creates effortless flow throughout the expansive residences. Decor is bold, contemporary and pure. Details: 3-bedroom luxury duplex sky home...