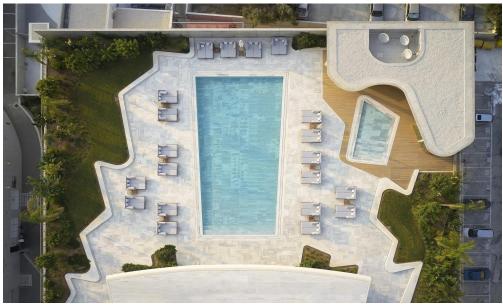

## for Sale in Limassol

Exclusively occupying levels 31 to 34, our three and four-bed duplex homes offer remarkably spacious living. Double-height atriums, open-plan grace and radiant finishes define the residences' superior quality. The 270° views through magnificent full-height windows or from the outdoor balconies are awe-inspiring. The city, the mountains, the vast Mediterranean Sea and the curve of the horizon form a living landscape that juxtaposes nature with urbanity. imaginative, spatial design – playful on one hand and instinctive on the other – creates effortless flow throughout the expansive residences. Decor is bold, contemporary and pure. Details: 3-bedroom luxury duplex sky home...