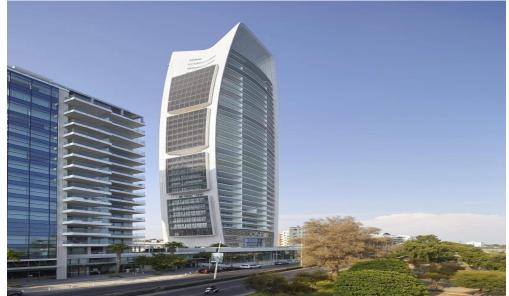

## for Sale in Limassol

Exclusively occupying levels 31 to 34, our three and four-bed duplex homes offer remarkably spacious living. Double-height atriums, open-plan grace and radiant finishes define the residences' superior quality. The 270° views through magnificent full-height windows or from the outdoor balconies are awe-inspiring. The city, the mountains, the vast Mediterranean Sea and the curve of the horizon form a living landscape that juxtaposes nature with urbanity. imaginative, spatial design – playful on one hand and instinctive on the other – creates effortless flow throughout the expansive residences. Decor is bold, contemporary and pure. Details: 3-bedroom luxury duplex sky home...

Amenities Location

**Location:** Limassol Region: **Limassol** 

Coordinates: 34.687235 / 33.064967

Price: €5 400 000 + VAT

VAT for this property is €563,143 or €1,026,000. VAT usually is 19%. If it is your first purchase of property, you can have VAT reduced to 5% for the first 150sq.m. of the property.