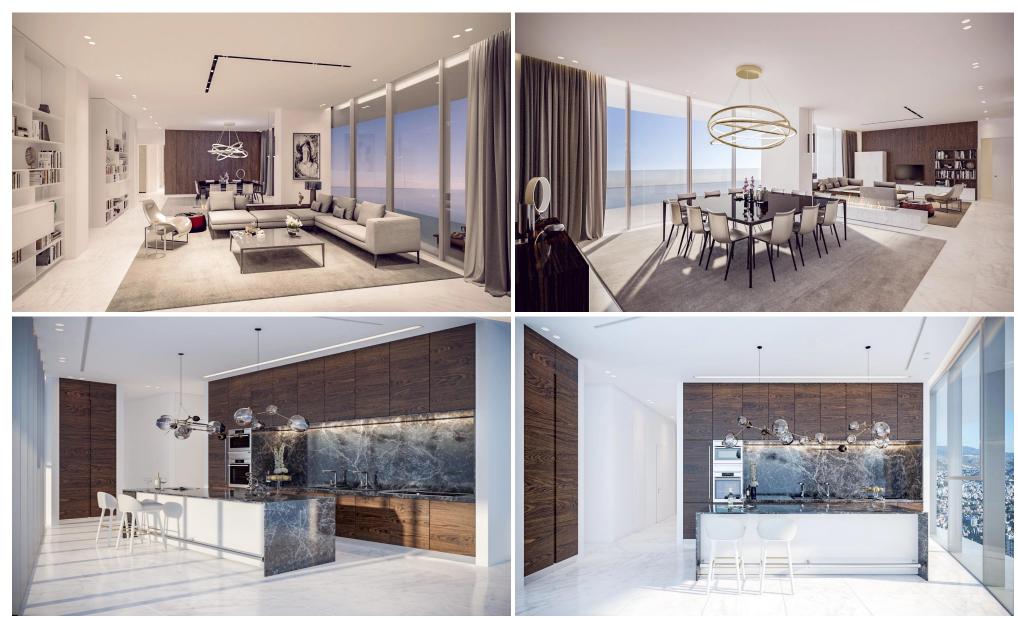

## for Sale in Limassol

Exclusively occupying levels 31 to 34, our three and four-bed duplex homes offer remarkably spacious living. Double-height atriums, open-plan grace and radiant finishes define the residences' superior quality. The 270° views through magnificent full-height windows or from the outdoor balconies are awe-inspiring. The city, the mountains, the vast Mediterranean Sea and the curve of the horizon form a living landscape that juxtaposes nature with urbanity. imaginative, spatial design – playful on one hand and instinctive on the other – creates effortless flow throughout the expansive residences. Decor is bold, contemporary and pure. Details: 3-bedroom luxury duplex sky home...