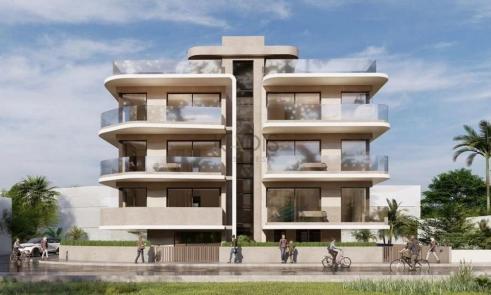

## 2 Bedroom Apartment for Sale in Engomi, Nicosia District

- •2 bedrooms
- •2 W/C
- •Internal Area 92m2
- Covered Verandas 25m2
- •Roof Garden 69m2
- Covered Parking
- A/C
- Underfloor Heating
- •Electric Shutters in bedrooms
- Photovoltaic Panels
- Storage
- •Energy Efficiency "A"