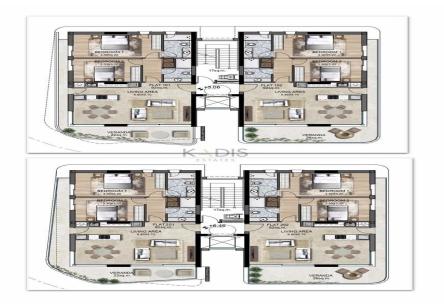

## 2 Bedroom Apartment for Sale in Engomi, Nicosia District

- •2 bedrooms
- •2 W/C
- •Internal Area 92m2
- Covered Verandas 25m2
- •Roof Garden 69m2
- Covered Parking
- A/C
- Underfloor Heating
- •Electric Shutters in bedrooms
- Photovoltaic Panels
- Storage
- •Energy Efficiency "A"

| Property Info                               |                                                 | Plot / Area Info |              | Additional info                                    |                                      |
|---------------------------------------------|-------------------------------------------------|------------------|--------------|----------------------------------------------------|--------------------------------------|
| Covered Area<br>Heating<br>Air Conditioning | 92<br>Underfloor Heating, Yes<br>All rooms, Yes | Parking          | Covered, Yes | Reference Number Property type Condition Bathrooms | 11372<br>Apartment<br>Brand New<br>2 |