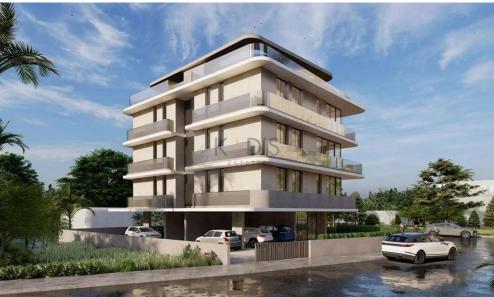

## 2 Bedroom Apartment for Sale in Engomi, Nicosia District

- •2 bedrooms
- •2 W/C
- •Internal Area 92m2
- Covered Verandas 25m2
- •Roof Garden 69m2
- Covered Parking
- A/C
- Underfloor Heating
- •Electric Shutters in bedrooms
- Photovoltaic Panels
- Storage
- •Energy Efficiency "A"

| Property Info                               |                                                 | Plot / Area Info |              | Additional info                                    |                                      |
|---------------------------------------------|-------------------------------------------------|------------------|--------------|----------------------------------------------------|--------------------------------------|
| Covered Area<br>Heating<br>Air Conditioning | 92<br>Underfloor Heating, Yes<br>All rooms, Yes | Parking          | Covered, Yes | Reference Number Property type Condition Bathrooms | 11372<br>Apartment<br>Brand New<br>2 |