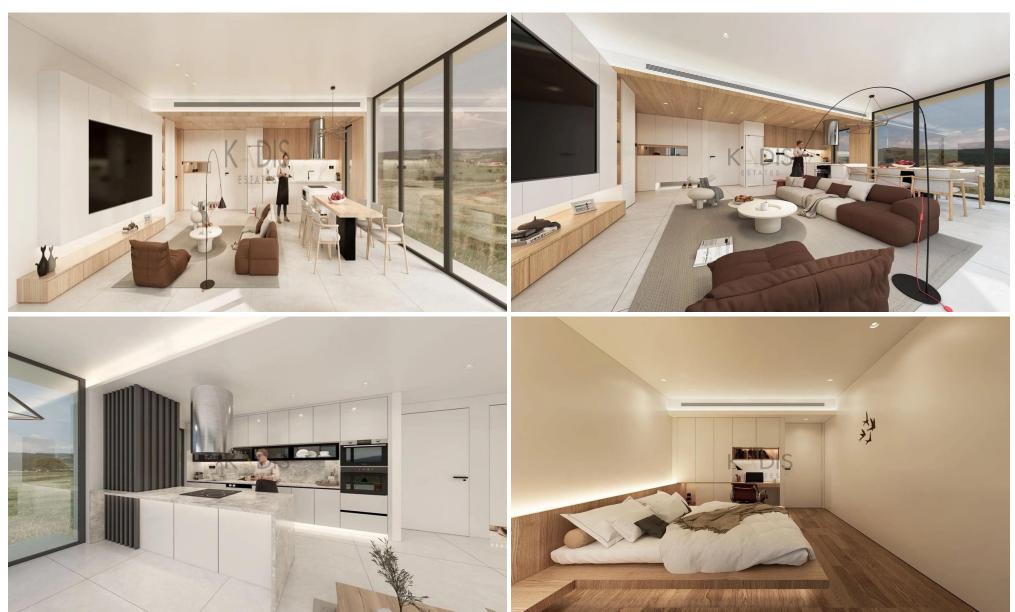

## 2 Bedroom Apartment for Sale in Engomi, Nicosia District

- •2 bedrooms
- •2 W/C
- •Internal Area 92m2
- Covered Verandas 25m2
- •Roof Garden 69m2
- Covered Parking
- A/C
- Underfloor Heating
- •Electric Shutters in bedrooms
- Photovoltaic Panels
- Storage
- •Energy Efficiency "A"