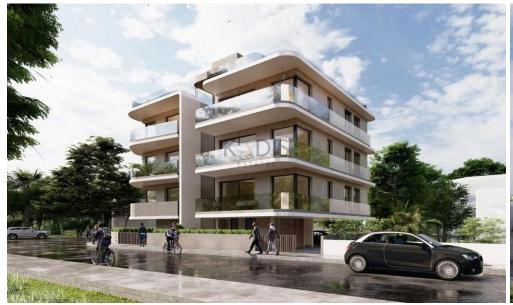

## 2 Bedroom Apartment for Sale in Engomi, Nicosia District

- •2 bedrooms
- •2 W/C
- •Internal Area 92m2
- Covered Verandas 25m2
- •Roof Garden 69m2
- Covered Parking
- A/C
- Underfloor Heating
- •Electric Shutters in bedrooms
- Photovoltaic Panels
- Storage
- •Energy Efficiency "A"