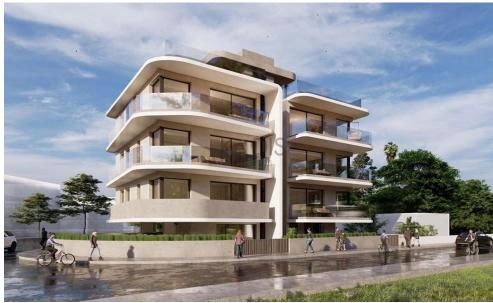

## 2 Bedroom Apartment for Sale in Engomi, Nicosia District

- •2 bedrooms
- •2 W/C
- •Internal Area 92m2
- Covered Verandas 25m2
- •Roof Garden 69m2
- Covered Parking
- A/C
- Underfloor Heating
- •Electric Shutters in bedrooms
- Photovoltaic Panels
- Storage
- •Energy Efficiency "A"