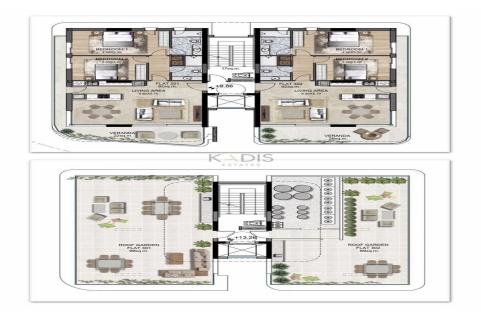

## 2 Bedroom Apartment for Sale in Engomi, Nicosia District

- •2 bedrooms
- •2 W/C
- •Internal Area 92m2
- Covered Verandas 25m2
- •Roof Garden 69m2
- Covered Parking
- A/C
- Underfloor Heating
- •Electric Shutters in bedrooms
- Photovoltaic Panels
- Storage
- •Energy Efficiency "A"

| Property Info                               |                                                 | Plot / Area Info |              | Additional info                                    |                                      |
|---------------------------------------------|-------------------------------------------------|------------------|--------------|----------------------------------------------------|--------------------------------------|
| Covered Area<br>Heating<br>Air Conditioning | 92<br>Underfloor Heating, Yes<br>All rooms, Yes | Parking          | Covered, Yes | Reference Number Property type Condition Bathrooms | 11372<br>Apartment<br>Brand New<br>2 |