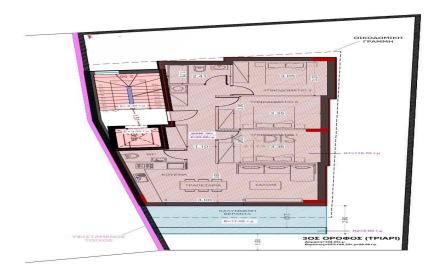

## 2 Bedroom Apartment for Sale in Limassol - Apostolos Andreas

- •2 bedrooms
- •2 W/C
- •Internal Area 78m2
- Covered Verandas 24m2
- •Covered Parking
- Storage
- •Sea View
- Energy Efficiency "A"

| Property Info    |                      | Plot / Area | Info         | Additional info  |                  |
|------------------|----------------------|-------------|--------------|------------------|------------------|
|                  |                      |             |              | Reference Number | 11382            |
| Covered Area     | 78                   |             |              | Property type    | <b>Apartment</b> |
| Heating          | Central Heating, Yes | Parking     | Covered, Yes | Condition        | <b>Brand New</b> |
| Air Conditioning | All rooms, Yes       |             |              | Bathrooms        | 2                |
|                  |                      |             |              | View             | Sea view         |