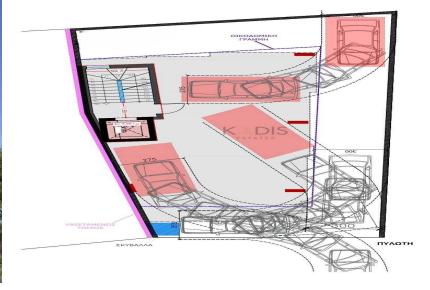

## 2 Bedroom Apartment for Sale in Limassol - Apostolos Andreas

- •2 bedrooms
- •2 W/C
- •Internal Area 78m2
- Covered Verandas 24m2
- •Covered Parking
- Storage
- •Sea View
- Energy Efficiency "A"

| Property Info    |                      | Plot / Area | Info         | Additional info  |                  |
|------------------|----------------------|-------------|--------------|------------------|------------------|
|                  |                      |             |              | Reference Number | 11382            |
| Covered Area     | 78                   |             |              | Property type    | <b>Apartment</b> |
| Heating          | Central Heating, Yes | Parking     | Covered, Yes | Condition        | <b>Brand New</b> |
| Air Conditioning | All rooms, Yes       |             |              | Bathrooms        | 2                |
|                  |                      |             |              | View             | Sea view         |