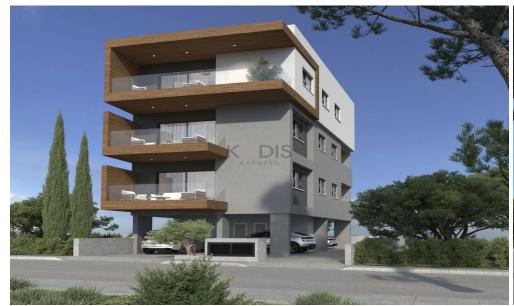

## 2 Bedroom Apartment for Sale in Limassol - Apostolos Andreas

- •2 bedrooms
- •2 W/C
- •Internal Area 78m2
- Covered Verandas 24m2
- •Covered Parking
- Storage
- •Sea View
- Energy Efficiency "A"

| Property Info    |                      | Plot / Area | Info         | Additional info  |                  |
|------------------|----------------------|-------------|--------------|------------------|------------------|
|                  |                      |             |              | Reference Number | 11382            |
| Covered Area     | 78                   |             |              | Property type    | <b>Apartment</b> |
| Heating          | Central Heating, Yes | Parking     | Covered, Yes | Condition        | <b>Brand New</b> |
| Air Conditioning | All rooms, Yes       |             |              | Bathrooms        | 2                |
|                  |                      |             |              | View             | Sea view         |