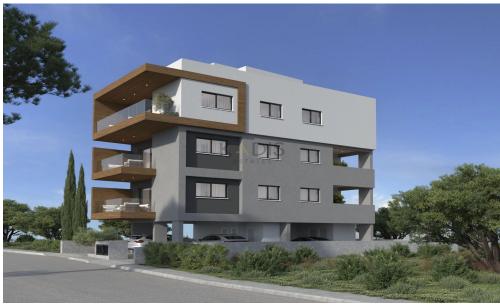

## 2 Bedroom Apartment for Sale in Limassol - Apostolos Andreas

- •2 bedrooms
- •2 W/C
- •Internal Area 78m2
- Covered Verandas 24m2
- •Covered Parking
- Storage
- •Sea View
- Energy Efficiency "A"

| Property Info    |                      | Plot / Area | Info         | Additional info  |                  |
|------------------|----------------------|-------------|--------------|------------------|------------------|
|                  |                      |             |              | Reference Number | 11382            |
| Covered Area     | 78                   |             |              | Property type    | <b>Apartment</b> |
| Heating          | Central Heating, Yes | Parking     | Covered, Yes | Condition        | <b>Brand New</b> |
| Air Conditioning | All rooms, Yes       |             |              | Bathrooms        | 2                |
|                  |                      |             |              | View             | Sea view         |