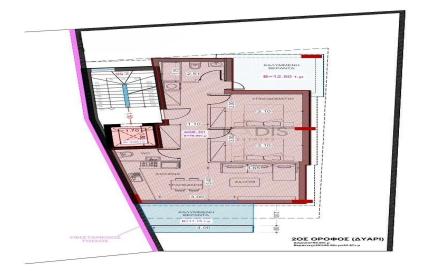

## 2 Bedroom Apartment for Sale in Limassol - Apostolos Andreas

- •2 bedrooms
- •2 W/C
- •Internal Area 78m2
- Covered Verandas 24m2
- •Covered Parking
- Storage
- •Sea View
- Energy Efficiency "A"

| Property Info    |                      | Plot / Area | Info         | Additional info  |                  |
|------------------|----------------------|-------------|--------------|------------------|------------------|
|                  |                      |             |              | Reference Number | 11382            |
| Covered Area     | 78                   |             |              | Property type    | <b>Apartment</b> |
| Heating          | Central Heating, Yes | Parking     | Covered, Yes | Condition        | <b>Brand New</b> |
| Air Conditioning | All rooms, Yes       |             |              | Bathrooms        | 2                |
|                  |                      |             |              | View             | Sea view         |