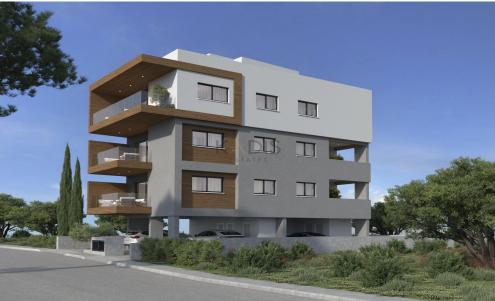

## 2 Bedroom Apartment for Sale in Limassol - Apostolos Andreas

- •2 bedrooms
- •2 W/C
- •Internal Area 78m2
- Covered Verandas 24m2
- •Covered Parking
- Storage
- •Sea View
- Energy Efficiency "A"

| Property Info    |                      | Plot / Area | Info         | Additional info  |                  |
|------------------|----------------------|-------------|--------------|------------------|------------------|
|                  |                      |             |              | Reference Number | 11382            |
| Covered Area     | 78                   |             |              | Property type    | <b>Apartment</b> |
| Heating          | Central Heating, Yes | Parking     | Covered, Yes | Condition        | <b>Brand New</b> |
| Air Conditioning | All rooms, Yes       |             |              | Bathrooms        | 2                |
|                  |                      |             |              | View             | Sea view         |