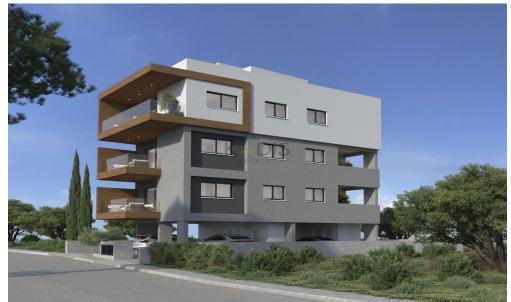

## 2 Bedroom Apartment for Sale in Limassol - Apostolos Andreas

- •2 bedrooms
- •2 W/C
- •Internal Area 78m2
- Covered Verandas 24m2
- •Covered Parking
- Storage
- •Sea View
- Energy Efficiency "A"

| Property Info    |                      | Plot / Area I | Info         | Additional info  |                  |
|------------------|----------------------|---------------|--------------|------------------|------------------|
|                  |                      |               |              | Reference Number | 11383            |
| Covered Area     | 78                   |               |              | Property type    | <b>Apartment</b> |
| Heating          | Central Heating, Yes | Parking       | Covered, Yes | Condition        | <b>Brand New</b> |
| Air Conditioning | All rooms, Yes       |               |              | Bathrooms        | 2                |
|                  |                      |               |              | View             | Sea view         |