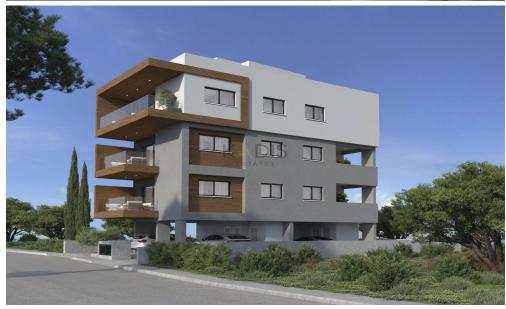

## 2 Bedroom Apartment for Sale in Limassol - Apostolos Andreas

- •2 bedrooms
- •2 W/C
- •Internal Area 78m2
- Covered Verandas 24m2
- •Covered Parking
- Storage
- •Sea View
- Energy Efficiency "A"

| Property Info    |                      | Plot / Area I | Info         | Additional info  |                  |
|------------------|----------------------|---------------|--------------|------------------|------------------|
|                  |                      |               |              | Reference Number | 11383            |
| Covered Area     | 78                   |               |              | Property type    | <b>Apartment</b> |
| Heating          | Central Heating, Yes | Parking       | Covered, Yes | Condition        | <b>Brand New</b> |
| Air Conditioning | All rooms, Yes       |               |              | Bathrooms        | 2                |
|                  |                      |               |              | View             | Sea view         |