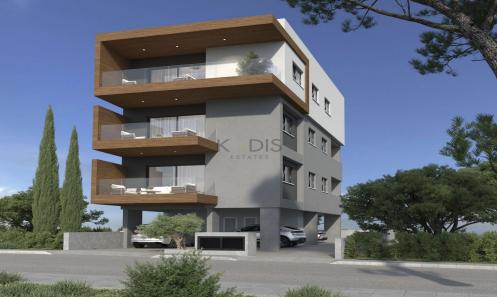

## 2 Bedroom Apartment for Sale in Limassol - Apostolos Andreas

- •2 bedrooms
- •2 W/C
- •Internal Area 78m2
- Covered Verandas 24m2
- •Covered Parking
- Storage
- •Sea View
- Energy Efficiency "A"

| Property Info    |                      | Plot / Area I | Info         | Additional info  |                  |
|------------------|----------------------|---------------|--------------|------------------|------------------|
|                  |                      |               |              | Reference Number | 11383            |
| Covered Area     | 78                   |               |              | Property type    | <b>Apartment</b> |
| Heating          | Central Heating, Yes | Parking       | Covered, Yes | Condition        | <b>Brand New</b> |
| Air Conditioning | All rooms, Yes       |               |              | Bathrooms        | 2                |
|                  |                      |               |              | View             | Sea view         |