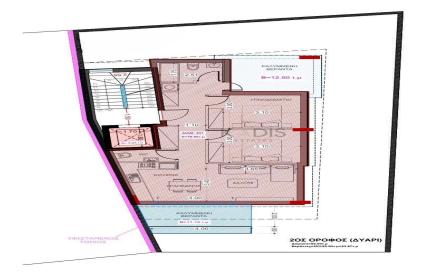

## 2 Bedroom Apartment for Sale in Limassol - Apostolos Andreas

- •2 bedrooms
- •2 W/C
- •Internal Area 78m2
- Covered Verandas 24m2
- •Covered Parking
- Storage
- •Sea View
- Energy Efficiency "A"

| Property Info    |                      | Plot / Area I | Info         | Additional info  |                  |
|------------------|----------------------|---------------|--------------|------------------|------------------|
|                  |                      |               |              | Reference Number | 11383            |
| Covered Area     | 78                   |               |              | Property type    | <b>Apartment</b> |
| Heating          | Central Heating, Yes | Parking       | Covered, Yes | Condition        | <b>Brand New</b> |
| Air Conditioning | All rooms, Yes       |               |              | Bathrooms        | 2                |
|                  |                      |               |              | View             | Sea view         |