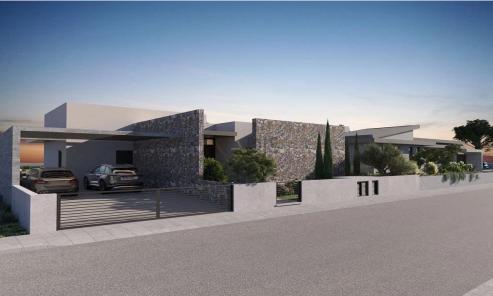

## 3 Bedroom House for Sale in Limassol - Panthea

- •3 bedrooms
- •3 W/C
- •Internal Area 166m2
- Covered Verandas 44m2
- Uncovered Verandas 140m2
- •Plot Area 1.148m2
- •Swimming Pool
- •2 Parking Spaces
- Photovoltaic Panels