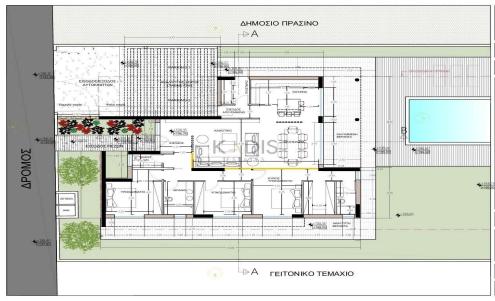

## 3 Bedroom House for Sale in Limassol - Panthea

- •3 bedrooms
- •3 W/C
- •Internal Area 166m2
- Covered Verandas 44m2
- Uncovered Verandas 140m2
- •Plot Area 1.148m2
- •Swimming Pool
- •2 Parking Spaces
- Photovoltaic Panels

| Property Info            |                      | Plot / Area Info |      | Additional info  |                  |
|--------------------------|----------------------|------------------|------|------------------|------------------|
| Covered Area             | 166                  |                  |      | Reference Number | 11386            |
|                          | Central Heating, Yes | Plot area        | 1148 | Property type    | House            |
| Heating Air Conditioning |                      | Pool             | Yes  | Condition        | <b>Brand New</b> |
| All Collaborating        | All rooms, Yes       |                  |      | Bathrooms        | 3                |