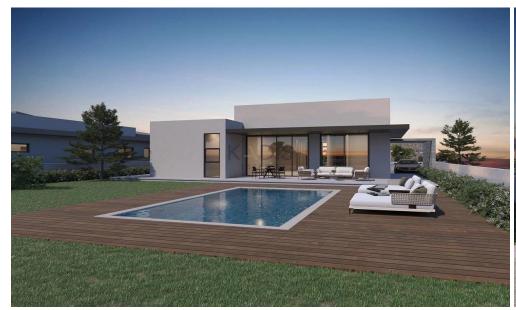

## 3 Bedroom House for Sale in Limassol - Panthea

- •3 bedrooms
- •3 W/C
- •Internal Area 166m2
- Covered Verandas 44m2
- Uncovered Verandas 140m2
- •Plot Area 1.148m2
- •Swimming Pool
- •2 Parking Spaces
- Photovoltaic Panels

| Property Info            |                      | Plot / Area Info |      | Additional info  |                  |
|--------------------------|----------------------|------------------|------|------------------|------------------|
| Covered Area             | 166                  |                  |      | Reference Number | 11386            |
|                          | Central Heating, Yes | Plot area        | 1148 | Property type    | House            |
| Heating Air Conditioning |                      | Pool             | Yes  | Condition        | <b>Brand New</b> |
| All Collaborating        | All rooms, Yes       |                  |      | Bathrooms        | 3                |