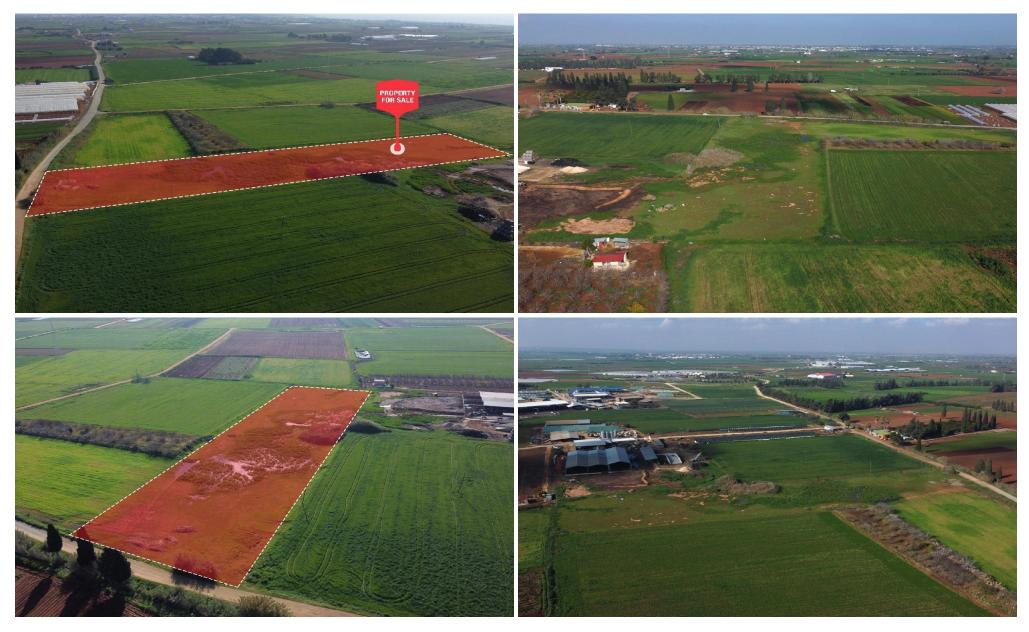

## 11,478m<sup>2</sup> Plot for Sale in Ormideia, Larnaca District

Exceptional Field in Ormideia Community with G&P Lazarou Estate Agents

G&P Lazarou Estate Agents presents a unique opportunity with this residential field in the peaceful Ormideia community, located in the Larnaca district. The property is situated approximately 1.7 km north of the Ormideia-Xylotympou main road and 2.7 km northeast of A' Primary School, offering a tranquil setting with convenient access to nearby amenities.

The field has a rectangular shape and an even surface, making it ideal for development. It borders a public registered road along its northeastern boundary, offering 55 meters of road frontage for easy accessibility.