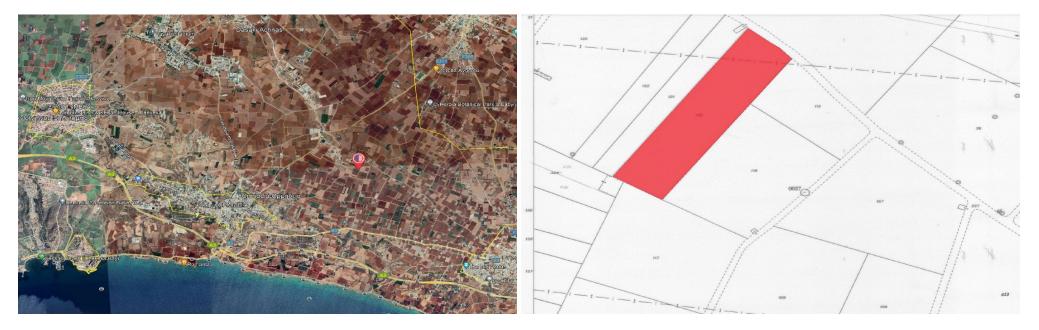

## 11,478m<sup>2</sup> Plot for Sale in Ormideia, Larnaca District

Exceptional Field in Ormideia Community with G&P Lazarou Estate Agents

G&P Lazarou Estate Agents presents a unique opportunity with this residential field in the peaceful Ormideia community, located in the Larnaca district. The property is situated approximately 1.7 km north of the Ormideia-Xylotympou main road and 2.7 km northeast of A' Primary School, offering a tranquil setting with convenient access to nearby amenities.

The field has a rectangular shape and an even surface, making it ideal for development. It borders a public registered road along its northeastern boundary, offering 55 meters of road frontage for easy accessibility.