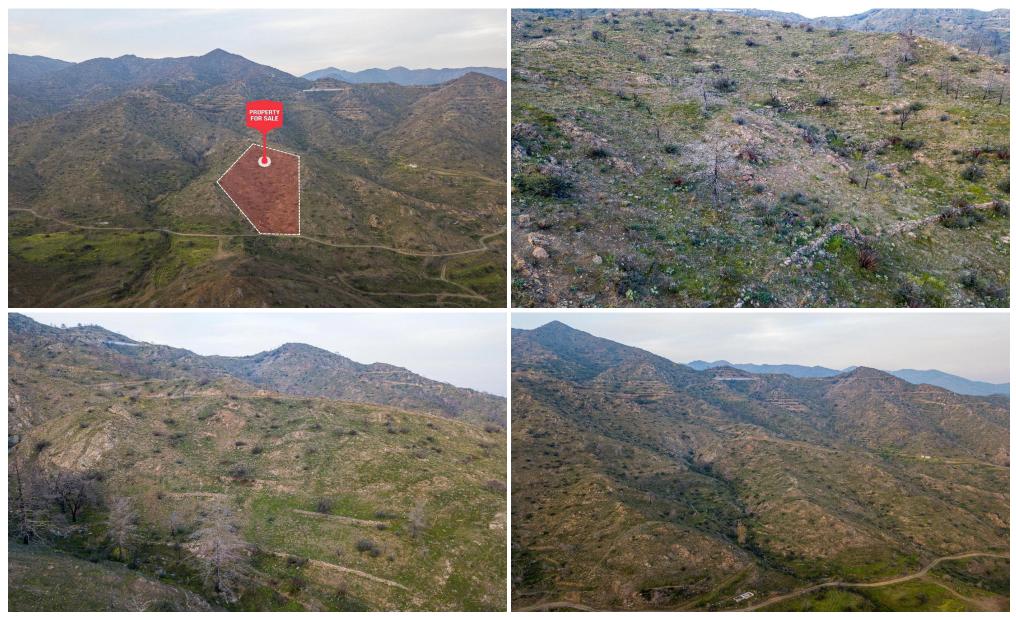

### 16,389m<sup>2</sup> Plot for Sale in Melini, Larnaca District

Agricultural Field in Melini Community with G&P Lazarou Estate Agents

G&P Lazarou Estate Agents offers a great opportunity to acquire an agricultural field in the peaceful Melini community, Larnaca district. Located approximately 950 meters northwest of the community center and 1.6 km west of the Melini-Odou road connection, this property provides a tranquil rural setting with easy access to nearby roads.

The field has a regular shape and an inclined surface, making it ideal for agricultural use. The property is accessible via a non-registered road, offering potential for further development of proper access.

The land falls within the Agricultural Zone Γ3, with...

| Property Info | Plot / Area Info |       | Additional info  |                |  |
|---------------|------------------|-------|------------------|----------------|--|
|               | Plot area        | 16389 | Reference Number | 32781          |  |
|               |                  |       | Property type    | Land and Plots |  |
| Amenities     | Location         |       |                  |                |  |
|               | Locati           |       |                  |                |  |