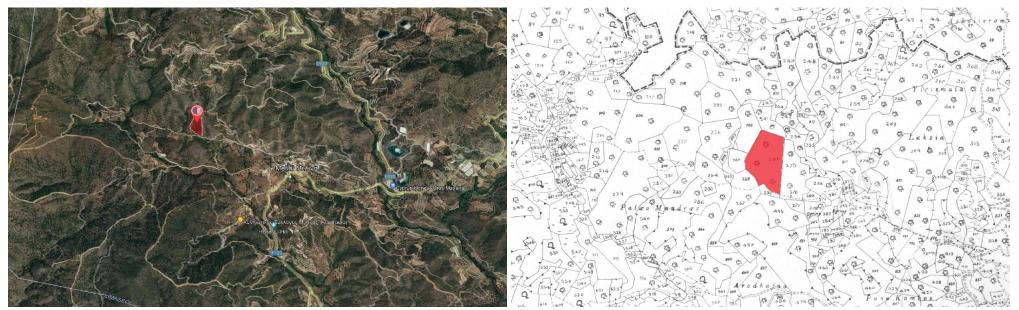

### 16,389m<sup>2</sup> Plot for Sale in Melini, Larnaca District

Agricultural Field in Melini Community with G&P Lazarou Estate Agents

G&P Lazarou Estate Agents offers a great opportunity to acquire an agricultural field in the peaceful Melini community, Larnaca district. Located approximately 950 meters northwest of the community center and 1.6 km west of the Melini-Odou road connection, this property provides a tranquil rural setting with easy access to nearby roads.

The land falls within the Agricultural Zone Γ3, with...

| Property Info | Plot / Area Info |       | Additional info  |                |  |
|---------------|------------------|-------|------------------|----------------|--|
|               | Plot area        | 16389 | Reference Number | 32781          |  |
|               |                  |       | Property type    | Land and Plots |  |
| Amenities     | Location         |       |                  |                |  |
|               | Locati           |       |                  |                |  |