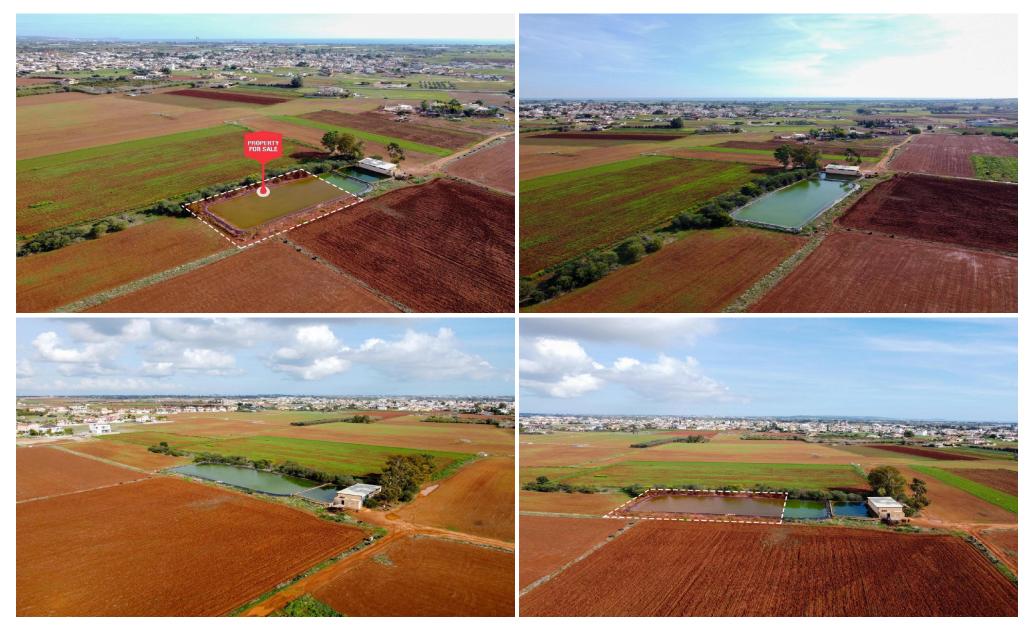

## 2,178m<sup>2</sup> Plot for Sale in Liopetri, Famagusta District

Residential Field in Liopetri Community with G&P Lazarou Estate Agents

G&P Lazarou Estate Agents presents a fantastic opportunity to acquire a residential field in the desirable Liopetri community, Famagusta district. Located approximately 1.2 km west of the community center and 470 meters northwest of the Liopetri-Xylofagou connection road, this property offers both tranquility and accessibility.

The field has a rectangular shape and is located 300 meters from the nearest registered road, ensuring future access for development. A water reservoir is located within the field, currently used for irrigation purposes, making it ideal for agricultural use as well.