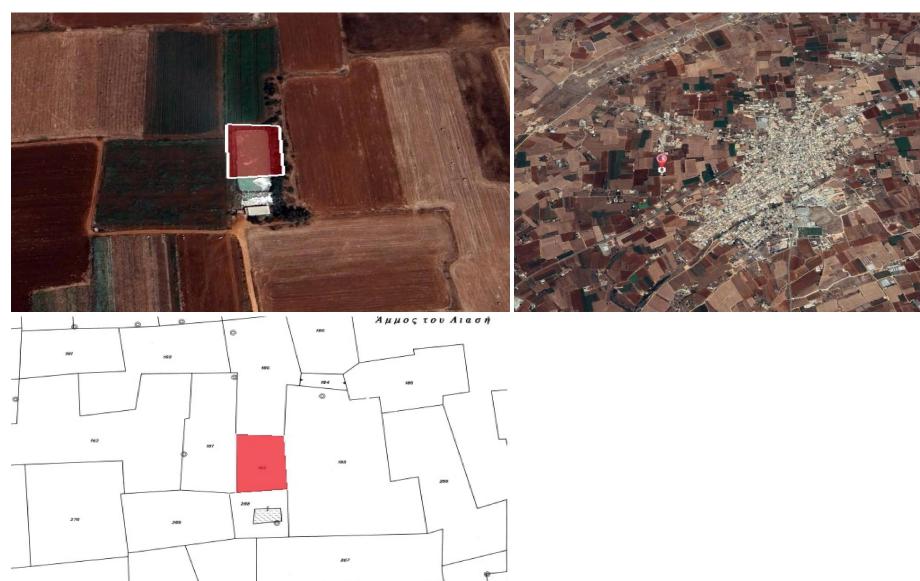

## 2,178m<sup>2</sup> Plot for Sale in Liopetri, Famagusta District

Residential Field in Liopetri Community with G&P Lazarou Estate Agents

G&P Lazarou Estate Agents presents a fantastic opportunity to acquire a residential field in the desirable Liopetri community, Famagusta district. Located approximately 1.2 km west of the community center and 470 meters northwest of the Liopetri-Xylofagou connection road, this property offers both tranquility and accessibility.

The field has a rectangular shape and is located 300 meters from the nearest registered road, ensuring future access for development. A water reservoir is located within the field, currently used for irrigation purposes, making it ideal for agricultural use as well.