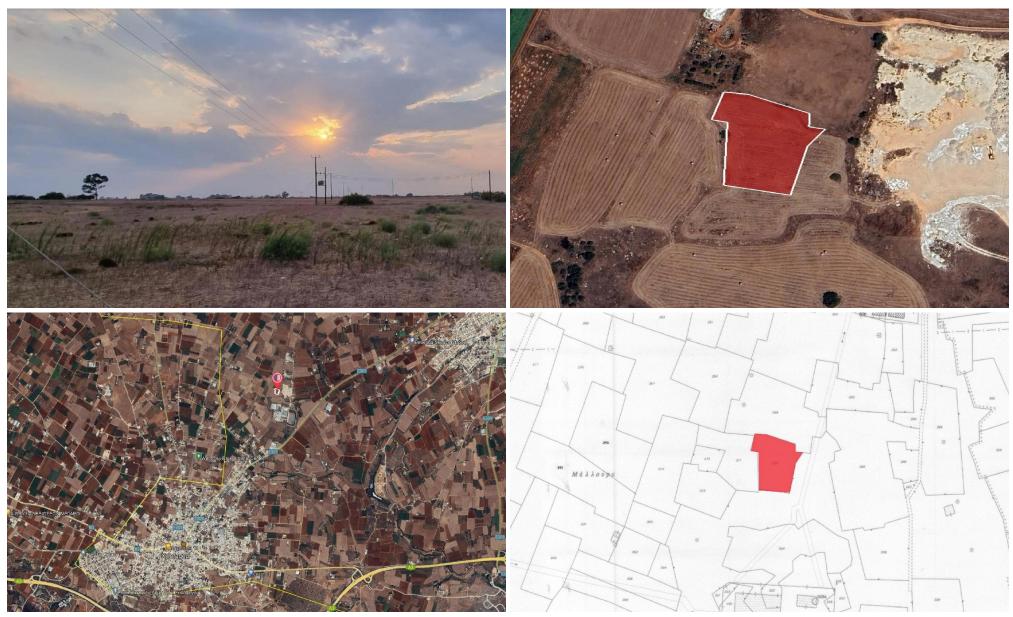

## 3,415m<sup>2</sup> Plot for Sale in Xylofagou, Larnaca District

Unique Agricultural Field in Xylofagou Community with G&P Lazarou Estate Agents

G&P Lazarou Estate Agents is pleased to offer this agricultural field in the peaceful Xylofagou community, Larnaca district. Located approximately 2.3 km north of the community center and 600 meters west of the Xylofagou-Liopetri road connection, this property offers a tranquil rural setting with convenient access to key roads.

The field has an irregular shape and an inclined surface, providing a unique space for agricultural use. However, it is landlocked and located approximately 150 meters northwest of the nearest registered road, requiring development of access for proper connectivity....