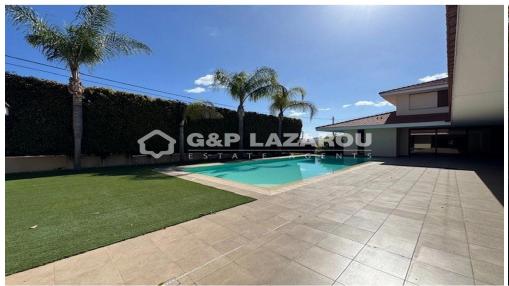

## 6+ Bedroom House for Sale in Nicosia District

A truly unique and spacious 6-bedroom house is available for sale in Lakatamia, Nicosia. This luxurious home offers an elegant layout with a generous living room, separate kitchen with all electrical appliances, dining area, and a covered veranda featuring a bar and BBQ area—ideal for entertaining. Upstairs, you'll find 3 enormous bedrooms, each with ensuite bathrooms and dressing rooms, along with a cozy TV room. The basement includes a laundry area, kitchen, maid's room with ensuite, and covered parking for 2 cars.

The property is connected to an additional house, featuring a spacious living and dining area, ground floor bathroom, separate kitchen, and 2 bedrooms upsta...

| Property Info     |                | Plot / Area Info |      | Additional info   |                  |
|-------------------|----------------|------------------|------|-------------------|------------------|
|                   |                |                  |      | Reference Number  | 52900            |
| Covered Veranda   | 202            |                  |      | Property type     | House            |
| Uncovered Veranda | 75             | Plot area        | 1051 | Condition         | <b>Pre-Owned</b> |
| Air Conditioning  | All rooms, Yes |                  |      | Construction Year | 2014             |
|                   |                |                  |      | Bathrooms         | 5+               |