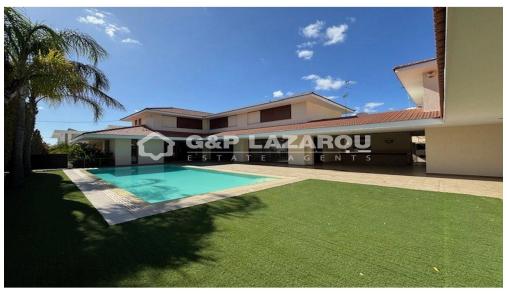

## 6+ Bedroom House for Sale in Nicosia District

A truly unique and spacious 6-bedroom house is available for sale in Lakatamia, Nicosia. This luxurious home offers an elegant layout with a generous living room, separate kitchen with all electrical appliances, dining area, and a covered veranda featuring a bar and BBQ area—ideal for entertaining. Upstairs, you'll find 3 enormous bedrooms, each with ensuite bathrooms and dressing rooms, along with a cozy TV room. The basement includes a laundry area, kitchen, maid's room with ensuite, and covered parking for 2 cars.

The property is connected to an additional house, featuring a spacious living and dining area, ground floor bathroom, separate kitchen, and 2 bedrooms upsta...

| Property Info     |                | Plot / Area Info |      | Additional info   |                  |
|-------------------|----------------|------------------|------|-------------------|------------------|
|                   |                |                  |      | Reference Number  | 52900            |
| Covered Veranda   | 202            |                  |      | Property type     | House            |
| Uncovered Veranda | 75             | Plot area        | 1051 | Condition         | <b>Pre-Owned</b> |
| Air Conditioning  | All rooms, Yes |                  |      | Construction Year | 2014             |
|                   |                |                  |      | Bathrooms         | 5+               |