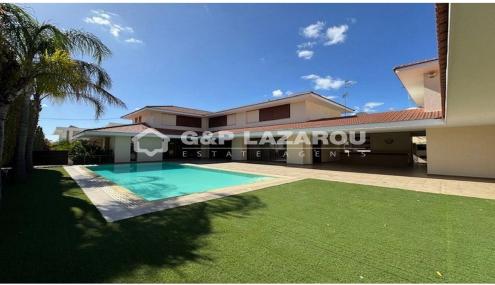

## 6+ Bedroom House for Sale in Nicosia District

A truly unique and spacious 6-bedroom house is available for sale in Lakatamia, Nicosia. This luxurious home offers an elegant layout with a generous living room, separate kitchen with all electrical appliances, dining area, and a covered veranda featuring a bar and BBQ area—ideal for entertaining. Upstairs, you'll find 3 enormous bedrooms, each with ensuite bathrooms and dressing rooms, along with a cozy TV room. The basement includes a laundry area, kitchen, maid's room with ensuite, and covered parking for 2 cars.

The property is connected to an additional house, featuring a spacious living and dining area, ground floor bathroom, separate kitchen, and 2 bedrooms upsta...

| Property Info     |                | Plot / Area Info |      | Additional info   |                  |
|-------------------|----------------|------------------|------|-------------------|------------------|
|                   |                |                  |      | Reference Number  | 52900            |
| Covered Veranda   | 202            |                  |      | Property type     | House            |
| Uncovered Veranda | 75             | Plot area        | 1051 | Condition         | <b>Pre-Owned</b> |
| Air Conditioning  | All rooms, Yes |                  |      | Construction Year | 2014             |
|                   |                |                  |      | Bathrooms         | 5+               |