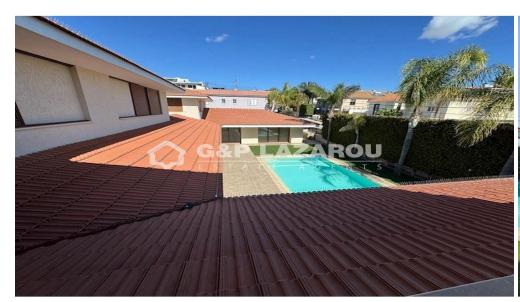

## 6+ Bedroom House for Sale in Nicosia District

A truly unique and spacious 6-bedroom house is available for sale in Lakatamia, Nicosia. This luxurious home offers an elegant layout with a generous living room, separate kitchen with all electrical appliances, dining area, and a covered veranda featuring a bar and BBQ area—ideal for entertaining. Upstairs, you'll find 3 enormous bedrooms, each with ensuite bathrooms and dressing rooms, along with a cozy TV room. The basement includes a laundry area, kitchen, maid's room with ensuite, and covered parking for 2 cars.

The property is connected to an additional house, featuring a spacious living and dining area, ground floor bathroom, separate kitchen, and 2 bedrooms upsta...

| Property Info     |                | Plot / Area Info |      | Additional info   |                  |
|-------------------|----------------|------------------|------|-------------------|------------------|
|                   |                |                  |      | Reference Number  | 52900            |
| Covered Veranda   | 202            |                  |      | Property type     | House            |
| Uncovered Veranda | 75             | Plot area        | 1051 | Condition         | <b>Pre-Owned</b> |
| Air Conditioning  | All rooms, Yes |                  |      | Construction Year | 2014             |
|                   |                |                  |      | Bathrooms         | 5+               |