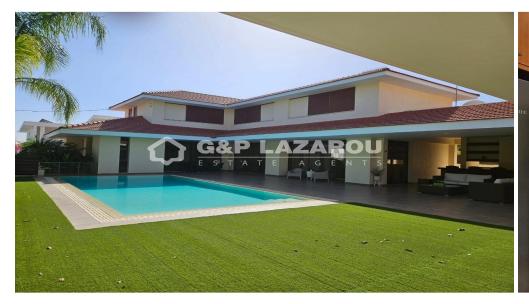

## 6+ Bedroom House for Sale in Nicosia District

A truly unique and spacious 6-bedroom house is available for sale in Lakatamia, Nicosia. This luxurious home offers an elegant layout with a generous living room, separate kitchen with all electrical appliances, dining area, and a covered veranda featuring a bar and BBQ area—ideal for entertaining. Upstairs, you'll find 3 enormous bedrooms, each with ensuite bathrooms and dressing rooms, along with a cozy TV room. The basement includes a laundry area, kitchen, maid's room with ensuite, and covered parking for 2 cars.

The property is connected to an additional house, featuring a spacious living and dining area, ground floor bathroom, separate kitchen, and 2 bedrooms upsta...

| Property Info     |                | Plot / Area Info |      | Additional info   |                  |
|-------------------|----------------|------------------|------|-------------------|------------------|
|                   |                |                  |      | Reference Number  | 52900            |
| Covered Veranda   | 202            |                  |      | Property type     | House            |
| Uncovered Veranda | 75             | Plot area        | 1051 | Condition         | <b>Pre-Owned</b> |
| Air Conditioning  | All rooms, Yes |                  |      | Construction Year | 2014             |
|                   |                |                  |      | Bathrooms         | 5+               |