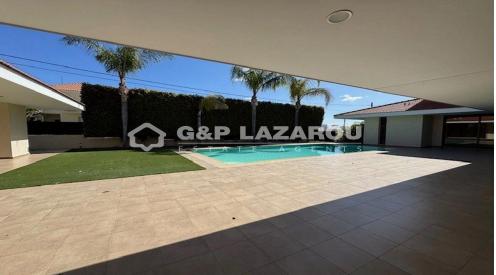

## 6+ Bedroom House for Sale in Nicosia District

A truly unique and spacious 6-bedroom house is available for sale in Lakatamia, Nicosia. This luxurious home offers an elegant layout with a generous living room, separate kitchen with all electrical appliances, dining area, and a covered veranda featuring a bar and BBQ area—ideal for entertaining. Upstairs, you'll find 3 enormous bedrooms, each with ensuite bathrooms and dressing rooms, along with a cozy TV room. The basement includes a laundry area, kitchen, maid's room with ensuite, and covered parking for 2 cars.

The property is connected to an additional house, featuring a spacious living and dining area, ground floor bathroom, separate kitchen, and 2 bedrooms upsta...

| Property Info     |                | Plot / Area Info |      | Additional info   |                  |
|-------------------|----------------|------------------|------|-------------------|------------------|
|                   |                |                  |      | Reference Number  | 52900            |
| Covered Veranda   | 202            |                  |      | Property type     | House            |
| Uncovered Veranda | 75             | Plot area        | 1051 | Condition         | <b>Pre-Owned</b> |
| Air Conditioning  | All rooms, Yes |                  |      | Construction Year | 2014             |
|                   |                |                  |      | Bathrooms         | 5+               |