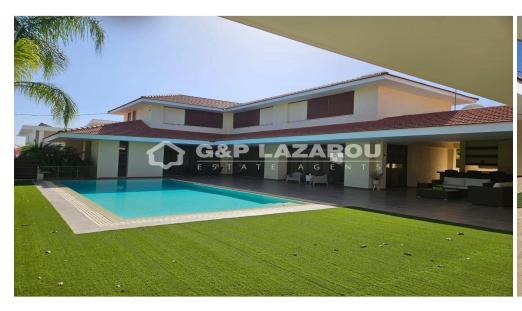

## 6+ Bedroom House for Sale in Nicosia District

A truly unique and spacious 6-bedroom house is available for sale in Lakatamia, Nicosia. This luxurious home offers an elegant layout with a generous living room, separate kitchen with all electrical appliances, dining area, and a covered veranda featuring a bar and BBQ area—ideal for entertaining. Upstairs, you'll find 3 enormous bedrooms, each with ensuite bathrooms and dressing rooms, along with a cozy TV room. The basement includes a laundry area, kitchen, maid's room with ensuite, and covered parking for 2 cars.

The property is connected to an additional house, featuring a spacious living and dining area, ground floor bathroom, separate kitchen, and 2 bedrooms upsta...

| Property Info     |                | Plot / Area Info |      | Additional info   |                  |
|-------------------|----------------|------------------|------|-------------------|------------------|
|                   |                |                  |      | Reference Number  | 52900            |
| Covered Veranda   | 202            |                  |      | Property type     | House            |
| Uncovered Veranda | 75             | Plot area        | 1051 | Condition         | <b>Pre-Owned</b> |
| Air Conditioning  | All rooms, Yes |                  |      | Construction Year | 2014             |
|                   |                |                  |      | Bathrooms         | 5+               |