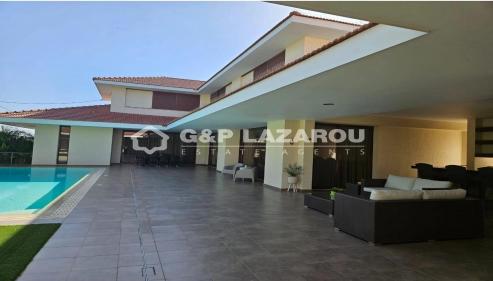

## 6+ Bedroom House for Sale in Nicosia District

A truly unique and spacious 6-bedroom house is available for sale in Lakatamia, Nicosia. This luxurious home offers an elegant layout with a generous living room, separate kitchen with all electrical appliances, dining area, and a covered veranda featuring a bar and BBQ area—ideal for entertaining. Upstairs, you'll find 3 enormous bedrooms, each with ensuite bathrooms and dressing rooms, along with a cozy TV room. The basement includes a laundry area, kitchen, maid's room with ensuite, and covered parking for 2 cars.

The property is connected to an additional house, featuring a spacious living and dining area, ground floor bathroom, separate kitchen, and 2 bedrooms upsta...

| Property Info     |                | Plot / Area Info |      | Additional info   |                  |
|-------------------|----------------|------------------|------|-------------------|------------------|
|                   |                |                  |      | Reference Number  | 52900            |
| Covered Veranda   | 202            |                  |      | Property type     | House            |
| Uncovered Veranda | 75             | Plot area        | 1051 | Condition         | <b>Pre-Owned</b> |
| Air Conditioning  | All rooms, Yes |                  |      | Construction Year | 2014             |
|                   |                |                  |      | Bathrooms         | 5+               |