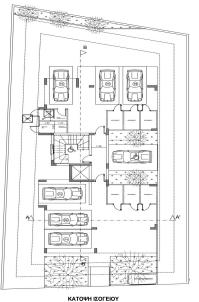

| Property Info          | Plot / Area Info | Additional info                   |                                 |  |
|------------------------|------------------|-----------------------------------|---------------------------------|--|
| Covered Area           | 105              | Reference Number <b>VL4</b> 0     | Reference Number <b>VL46591</b> |  |
| Total Number of Floors |                  | Property type Apar<br>Bathrooms 2 | rtment                          |  |