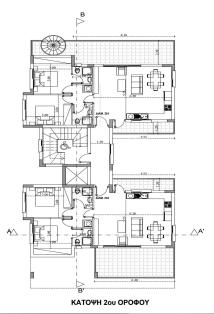

## 2 Bedroom Apartment for Sale in Ypsonas, Limassol District

Discover contemporary living in this brand new stylish two bedroom apartment located in the heart of Ypsonas. Designed with comfort and convenience in mind this spacious property features an open plan living and dining area a sleek fully fitted kitchen and two well sized bedrooms with ample natural light. The apartment boasts high quality finishes throughout including elegant flooring modern fixtures and energy efficient windows. A private balcony offers the perfect space to relax or entertain while allocated parking and secure entry provide peace of mind. Situated in a highly sought after area the apartment is close to all essential amenities including supermarkets schools cafes and with...

| Property Info          | Plot / Area Info | Additional info                   |                                 |  |
|------------------------|------------------|-----------------------------------|---------------------------------|--|
| Covered Area           | 105              | Reference Number <b>VL4</b> 0     | Reference Number <b>VL46591</b> |  |
| Total Number of Floors |                  | Property type Apar<br>Bathrooms 2 | rtment                          |  |