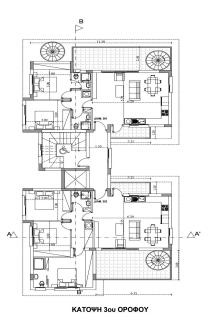

## 2 Bedroom Apartment for Sale in Ypsonas, Limassol District

Discover contemporary living in this brand new stylish two bedroom apartment located in the heart of Ypsonas. Designed with comfort and convenience in mind this spacious property features an open plan living and dining area a sleek fully fitted kitchen and two well sized bedrooms with ample natural light. The apartment boasts high quality finishes throughout including elegant flooring modern fixtures and energy efficient windows. A private balcony offers the perfect space to relax or entertain while allocated parking and secure entry provide peace of mind. Situated in a highly sought after area the apartment is close to all essential amenities including supermarkets schools cafes and with...

| Property Info          | Plot / Area Info | Additional info                   |                                 |  |
|------------------------|------------------|-----------------------------------|---------------------------------|--|
| Covered Area           | 105              | Reference Number <b>VL4</b> 0     | Reference Number <b>VL46591</b> |  |
| Total Number of Floors |                  | Property type Apar<br>Bathrooms 2 | rtment                          |  |