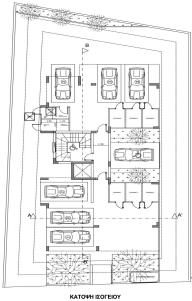

| Property Info       |     | Plot / Area Info | Additional info                 |  |
|---------------------|-----|------------------|---------------------------------|--|
| Covered Area        | 110 |                  | Reference Number <b>VL46590</b> |  |
| Floor Number        | 102 |                  | Property type Apartment         |  |
| Total Number of Flo | _   |                  |                                 |  |
| Energy Efficiency   | A   | Bath             | Bathrooms <b>2</b>              |  |