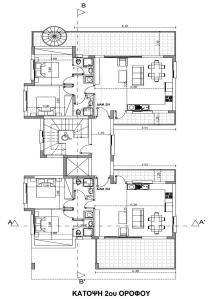

## 2 Bedroom Apartment for Sale in Ypsonas, Limassol District

Discover contemporary living in this brand new stylish two bedroom apartment located in the heart of Ypsonas. Designed with comfort and convenience in mind this spacious property features an open plan living and dining area a sleek fully fitted kitchen and two well sized bedrooms with ample natural light. The apartment boasts high quality finishes throughout including elegant flooring modern fixtures and energy efficient windows. A private balcony offers the perfect space to relax or entertain while allocated parking and secure entry provide peace of mind. Situated in a highly sought after area the apartment is close to all essential amenities including supermarkets schools cafes and with...

| Property Info       |     | Plot / Area Info | Additional info                 |  |
|---------------------|-----|------------------|---------------------------------|--|
| Covered Area        | 110 |                  | Reference Number <b>VL46590</b> |  |
| Floor Number        | 102 |                  | Property type Apartment         |  |
| Total Number of Flo | _   |                  |                                 |  |
| Energy Efficiency   | A   | Bath             | Bathrooms <b>2</b>              |  |