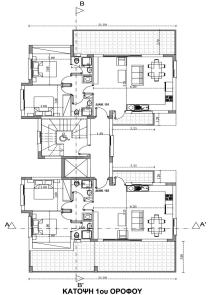

## 2 Bedroom Apartment for Sale in Ypsonas, Limassol District

Discover contemporary living in this brand new stylish two bedroom apartment located in the heart of Ypsonas. Designed with comfort and convenience in mind this spacious property features an open plan living and dining area a sleek fully fitted kitchen and two well sized bedrooms with ample natural light. The apartment boasts high quality finishes throughout including elegant flooring modern fixtures and energy efficient windows. A private balcony offers the perfect space to relax or entertain while allocated parking and secure entry provide peace of mind. Situated in a highly sought after area the apartment is close to all essential amenities including supermarkets schools cafes and with...

| Property Info       |     | Plot / Area Info | Additional info                 |  |
|---------------------|-----|------------------|---------------------------------|--|
| Covered Area        | 110 |                  | Reference Number <b>VL46590</b> |  |
| Floor Number        | 102 |                  | Property type Apartment         |  |
| Total Number of Flo | _   |                  |                                 |  |
| Energy Efficiency   | A   | Bath             | Bathrooms <b>2</b>              |  |