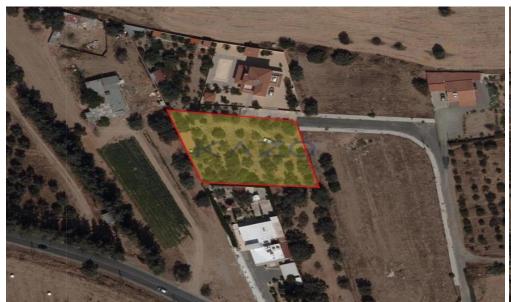

## 1,784m<sup>2</sup> Plot for Sale in Kolossi, Limassol District

Rectangular residential land parcels are available for immediate sale in the Kolossi area.

The land parcel offers around 1,784 square meters of H4 residential zone, which is an ideal option for a housing development.

The land parcel offers a 40% density ratio and 25% coverage ratio, with a 2-meter height allowance.

Call us now or book a viewing form to view this amazing offer.

| Property Info | Plot / Area Info |      | Additional info  |                |
|---------------|------------------|------|------------------|----------------|
|               | Plot area        | 1784 | Reference Number | 25885          |
|               |                  |      | Property type    | Land and Plots |