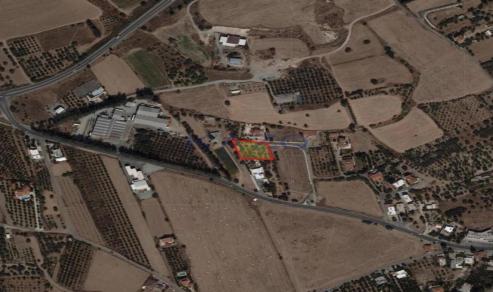

## 1,784m<sup>2</sup> Plot for Sale in Kolossi, Limassol District

Rectangular residential land parcels are available for immediate sale in the Kolossi area.

The land parcel offers around 1,784 square meters of H4 residential zone, which is an ideal option for a housing development.

The land parcel offers a 40% density ratio and 25% coverage ratio, with a 2-meter height allowance.

Call us now or book a viewing form to view this amazing offer.

| Property Info | Plot / Area Info |      | Additional info  |                |
|---------------|------------------|------|------------------|----------------|
|               | Plot area        | 1784 | Reference Number | 25885          |
|               |                  |      | Property type    | Land and Plots |