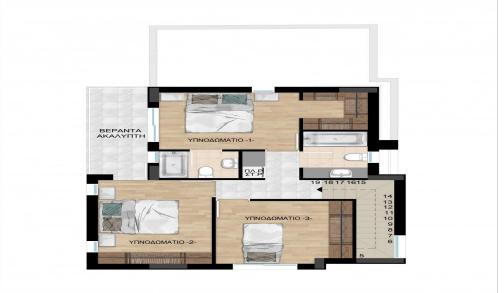

## 3 Bedroom House for Sale in Erimi, Limassol District

This project is a collection of 8 exclusive detached and semi-detached homes, designed for modern comfort and sustainability. Located in the serene area of Erimi, Limassol, this project combines Energy Efficiency A, a 4kW photovoltaic system for each house, and customised design options, allowing you to create a home that reflects your lifestyle.

## Master Plan

| Туре               | Detached |  |
|--------------------|----------|--|
| Bedrooms           | 03       |  |
| Plot (m²)          | 209      |  |
| Internal Area (m2) | 120      |  |