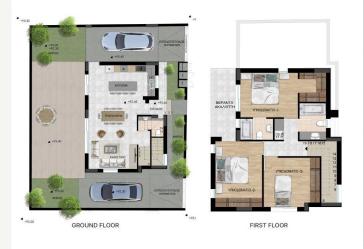

## 3 Bedroom House for Sale in Erimi, Limassol District

This project is a collection of 8 exclusive detached and semi-detached homes, designed for modern comfort and sustainability. Located in the serene area of Erimi, Limassol, this project combines Energy Efficiency A, a 4kW photovoltaic system for each house, and customised design options, allowing you to create a home that reflects your lifestyle.

## Master Plan

| Туре               | Detached |  |
|--------------------|----------|--|
| Bedrooms           | 03       |  |
| Plot (m²)          | 209      |  |
| Internal Area (m2) | 120      |  |