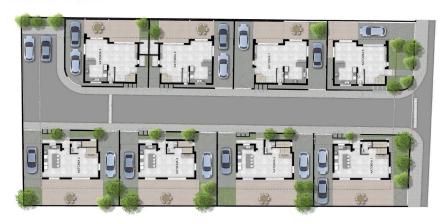

## Master Plan

| Туре               | Detached |  |
|--------------------|----------|--|
| Bedrooms           | 03       |  |
| Plot (m²)          | 209      |  |
| Internal Area (m2) | 120      |  |