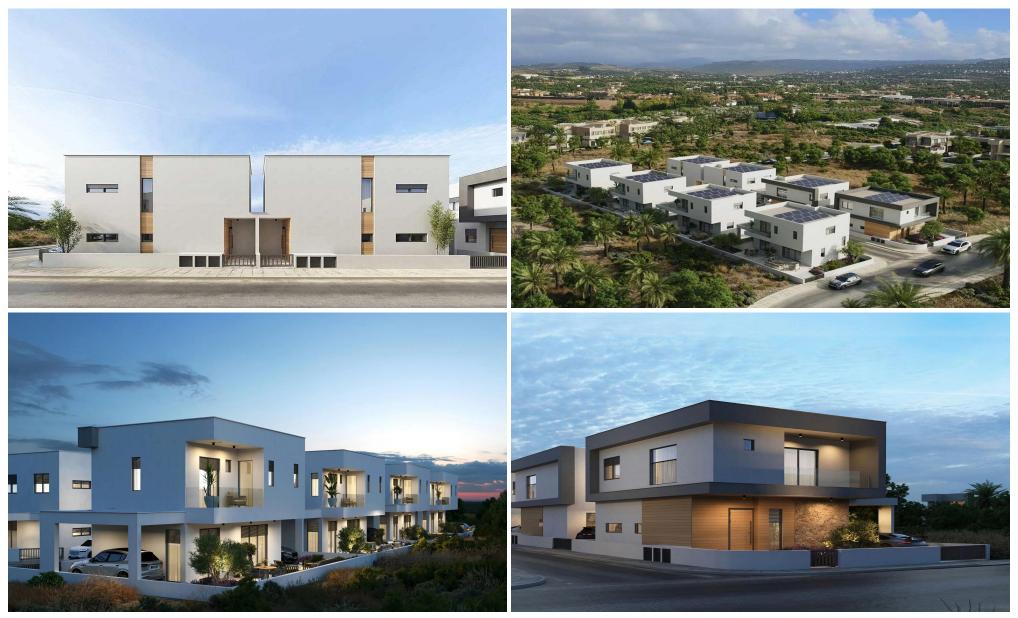

### **3** Bedroom House for Sale in Erimi, Limassol District

This project is a collection of 8 exclusive detached and semi-detached homes, designed for modern comfort and sustainability. Located in the serene area of Erimi, Limassol, this project combines Energy Efficiency A, a 4kW photovoltaic system for each house, and customised design options, allowing you to create a home that reflects your lifestyle.