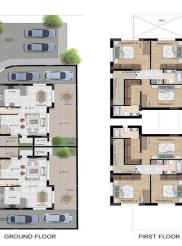

# INDEX

Master Plan

### House 05

| Туре                            | Detached |
|---------------------------------|----------|
| Bedrooms                        | 03       |
| Plot (m²)                       | 160      |
| Internal Area (m <sup>2</sup> ) | 145      |

### House 06

| Bedrooms                        | 03  |
|---------------------------------|-----|
| Plot (m <sup>2</sup> )          | 164 |
| Internal Area (m <sup>2</sup> ) | 145 |