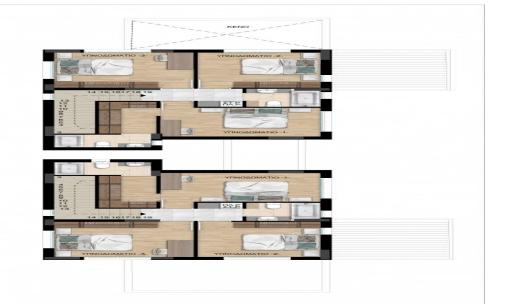

# INDEX

Master Plan

### House 05

| Туре                            | Detached |
|---------------------------------|----------|
| Bedrooms                        | 03       |
| Plot (m²)                       | 160      |
| Internal Area (m <sup>2</sup> ) | 145      |

### House 06

| Bedrooms                        | 03  |
|---------------------------------|-----|
| Plot (m <sup>2</sup> )          | 164 |
| Internal Area (m <sup>2</sup> ) | 145 |