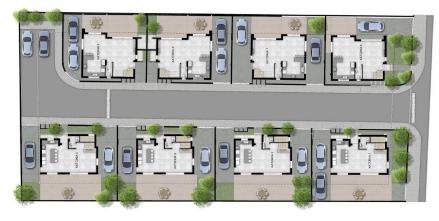

# INDEX

Master Plan

### House 05

| Туре                            | Detached |
|---------------------------------|----------|
| Bedrooms                        | 03       |
| Plot (m²)                       | 160      |
| Internal Area (m <sup>2</sup> ) | 145      |

### House 06

| Bedrooms                        | 03  |
|---------------------------------|-----|
| Plot (m <sup>2</sup> )          | 164 |
| Internal Area (m <sup>2</sup> ) | 145 |