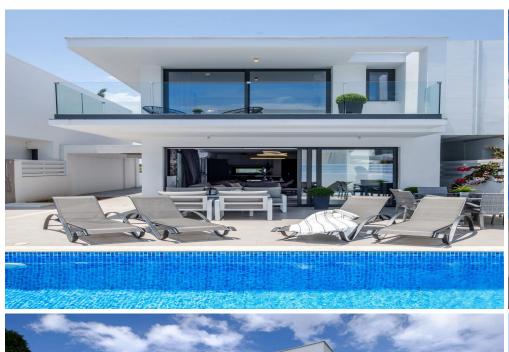

## 5 Bedroom House for Sale in Livadia Larnakas, Larnaca District

Not more than 5 minutes drive from Larnaca town centre, the residential project is located in an established residential area, 200m from the beach.

The project is composed of 88 residential plots, an area which has been identified for high growth potential and future development gains.

These Residences come with the option of five designs, internal layouts and external finish. Great luxury options are featured comprising open plan living areas which can be modified to suit the purchases needs, kitchen/dining area, guest toilet, pantry and storage area, master bedroom with ensuite and main bathroom.

The project uses a unique combination of glass, stone and timber to a...

| Property Info                          |         | Plot / Area Info     |                       | <b>Additional info</b>            |               |
|----------------------------------------|---------|----------------------|-----------------------|-----------------------------------|---------------|
| Uncovered Veranda<br>Energy Efficiency | 42<br>A | Plot area<br>Parking | 300<br>Uncovered, Yes | Reference Number<br>Property type | 3799<br>House |
|                                        |         |                      |                       | Bathrooms                         | 4             |