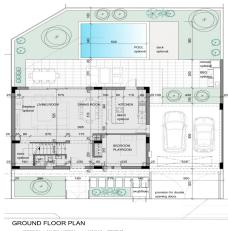

The project is composed of 88 residential plots, an area which has been identified for high growth potential and future development gains.

These Residences come with the option of five designs, internal layouts and external finish. Great luxury options are featured comprising open plan living areas which can be modified to suit the purchases needs, kitchen/dining area, guest toilet, pantry and storage area, master bedroom with ensuite and main bathroom.