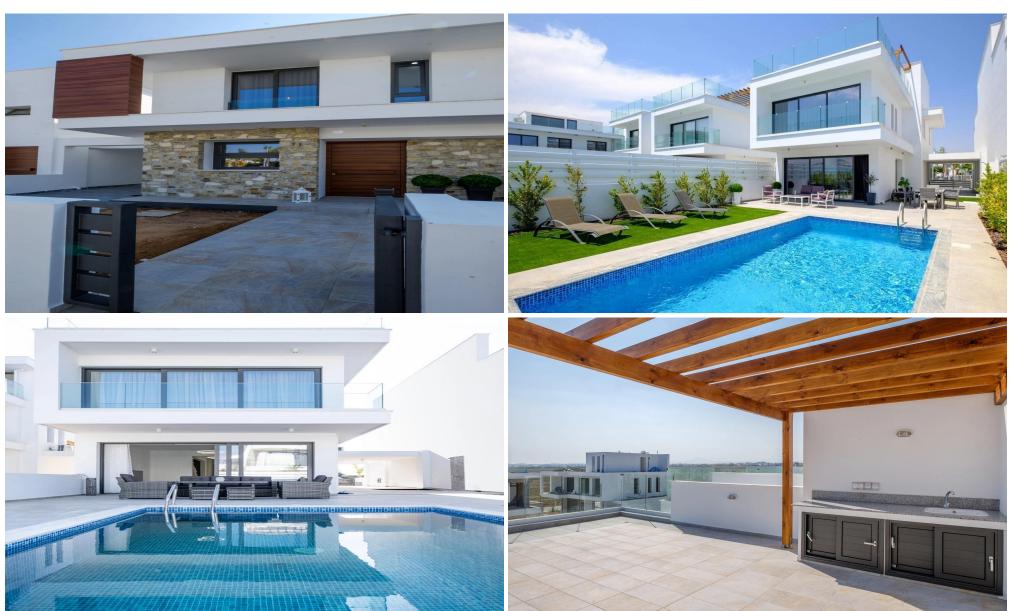

The project is composed of 88 residential plots, an area which has been identified for high growth potential and future development gains.

These Residences come with the option of five designs, internal layouts and external finish. Great luxury options are featured comprising open plan living areas which can be modified to suit the purchases needs, kitchen/dining area, guest toilet, pantry and storage area, master bedroom with ensuite and main bathroom.

The project uses a unique combination of glass, stone and timber to a...

| Property Info                          |         | Plot / Area Info     |                       | <b>Additional info</b>            |               |
|----------------------------------------|---------|----------------------|-----------------------|-----------------------------------|---------------|
| Uncovered Veranda<br>Energy Efficiency | 42<br>A | Plot area<br>Parking | 300<br>Uncovered, Yes | Reference Number<br>Property type | 3799<br>House |
|                                        |         |                      |                       | Bathrooms                         | 4             |

Amenities Location

Location: Livadia Larnakas Region: Larnaca

Coordinates: 34.955814603691 / 33.647046084466

Roof Garden

**Price: €770 000 + VAT** 

VAT Excluded

Title transfer fee ~€27 400.00

Price per SQM N/A