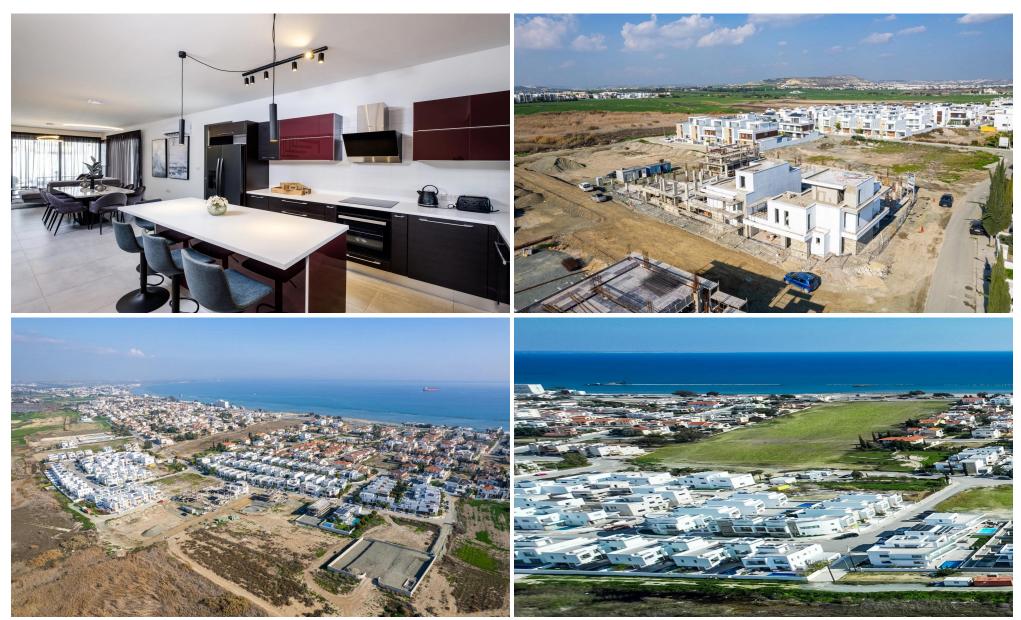

## 5 Bedroom House for Sale in Livadia Larnakas, Larnaca District

Not more than 5 minutes drive from Larnaca town centre, the residential project is located in an established residential area, 200m from the beach.

The project is composed of 88 residential plots, an area which has been identified for high growth potential and future development gains.

These Residences come with the option of five designs, internal layouts and external finish. Great luxury options are featured comprising open plan living areas which can be modified to suit the purchases needs, kitchen/dining area, guest toilet, pantry and storage area, master bedroom with ensuite and main bathroom.