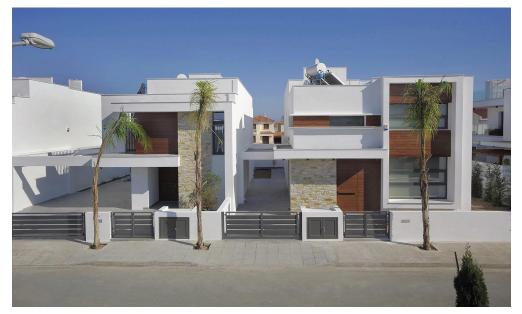

## 5 Bedroom House for Sale in Livadia Larnakas, Larnaca District

Not more than 5 minutes drive from Larnaca town centre, the residential project is located in an established residential area, 200m from the beach.

The project uses a unique combination of glass, stone and timber to a...

| Property Info                          |         | Plot / Area Info     |                       | <b>Additional info</b>            |               |
|----------------------------------------|---------|----------------------|-----------------------|-----------------------------------|---------------|
| Uncovered Veranda<br>Energy Efficiency | 42<br>A | Plot area<br>Parking | 300<br>Uncovered, Yes | Reference Number<br>Property type | 3799<br>House |
|                                        |         |                      |                       | Bathrooms                         | 4             |