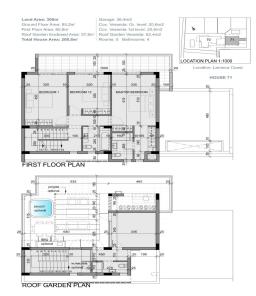

The project is composed of 88 residential plots, an area which has been identified for high growth potential and future development gains.

These Residences come with the option of five designs, internal layouts and external finish. Great luxury options are featured comprising open plan living areas which can be modified to suit the purchases needs, kitchen/dining area, guest toilet, pantry and storage area, master bedroom with ensuite and main bathroom.