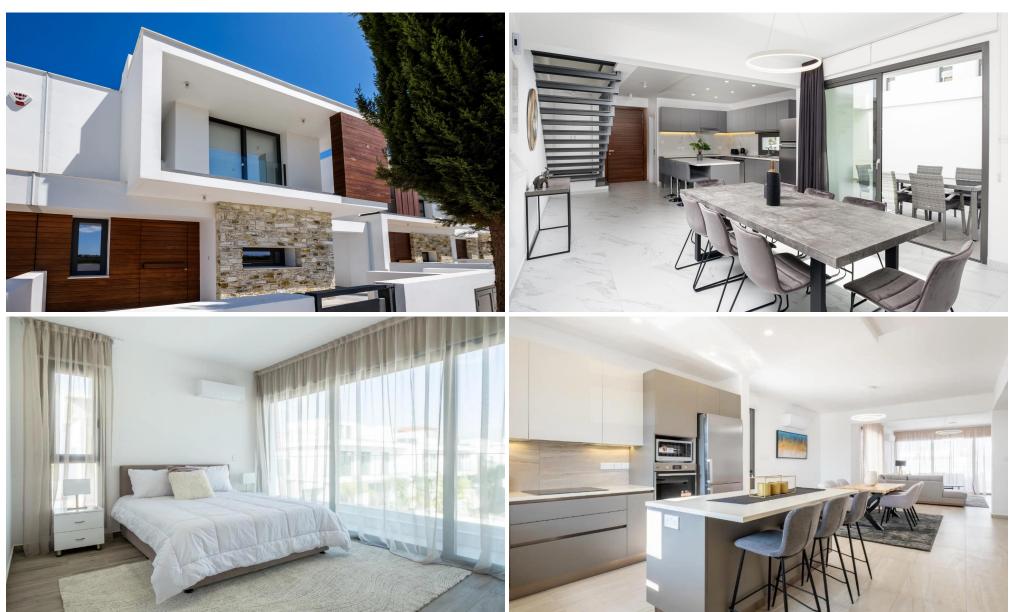

## 5 Bedroom House for Sale in Livadia Larnakas, Larnaca District

Not more than 5 minutes drive from Larnaca town centre, the residential project is located in an established residential area, 200m from the beach.

The project is composed of 88 residential plots, an area which has been identified for high growth potential and future development gains.

These Residences come with the option of five designs, internal layouts and external finish. Great luxury options are featured comprising open plan living areas which can be modified to suit the purchases needs, kitchen/dining area, guest toilet, pantry and storage area, master bedroom with ensuite and main bathroom.

The project uses a unique combination of glass, stone and timber to a...

| Property Info                          |         | Plot / Area Info     |                       | <b>Additional info</b>            |               |
|----------------------------------------|---------|----------------------|-----------------------|-----------------------------------|---------------|
| Uncovered Veranda<br>Energy Efficiency | 42<br>A | Plot area<br>Parking | 300<br>Uncovered, Yes | Reference Number<br>Property type | 3799<br>House |
|                                        |         |                      |                       | Bathrooms                         | 4             |