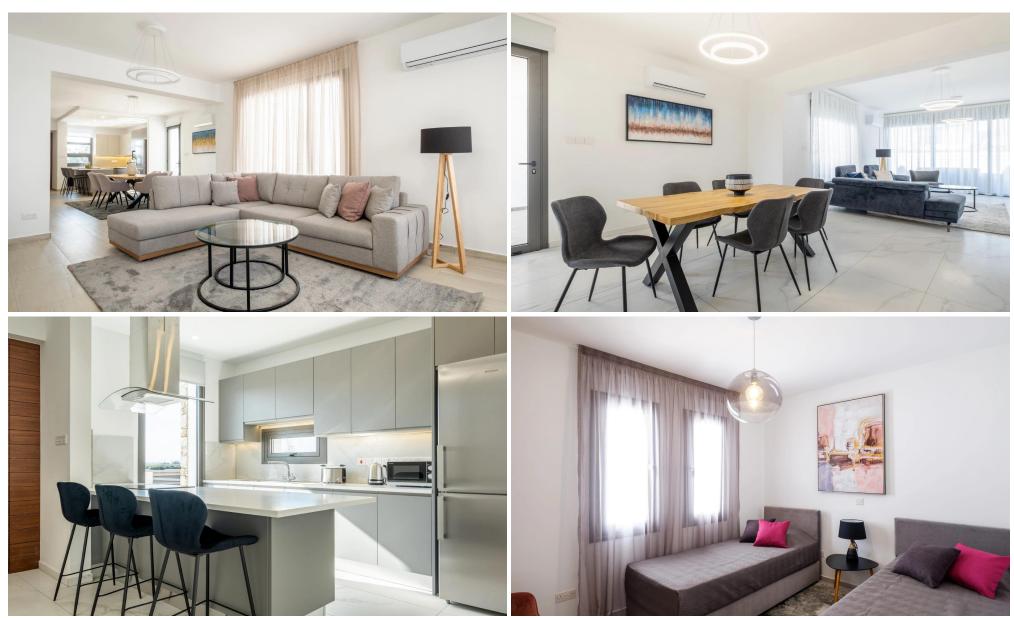

The project is composed of 88 residential plots, an area which has been identified for high growth potential and future development gains.

These Residences come with the option of five designs, internal layouts and external finish. Great luxury options are featured comprising open plan living areas which can be modified to suit the purchases needs, kitchen/dining area, guest toilet, pantry and storage area, master bedroom with ensuite and main bathroom.

The project uses a unique combination of glass, stone and timber to a...

| Property Info                          |         | Plot / Area Info     |                       | <b>Additional info</b>            |               |
|----------------------------------------|---------|----------------------|-----------------------|-----------------------------------|---------------|
| Uncovered Veranda<br>Energy Efficiency | 42<br>A | Plot area<br>Parking | 300<br>Uncovered, Yes | Reference Number<br>Property type | 3799<br>House |
|                                        |         |                      |                       | Bathrooms                         | 4             |