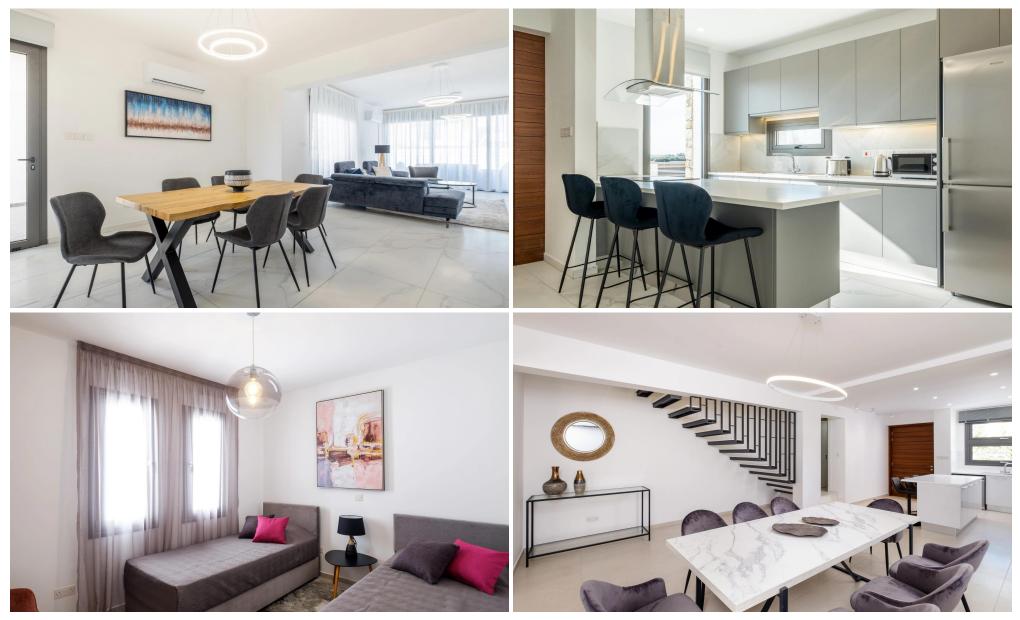

INDEX

The project is composed of 88 residential plots, an area which has been identified for high growth potential and future development gains.

These Residences come with the option of five designs, internal layouts and external finish. Great luxury options are featured comprising open plan living areas which can be modified to suit the purchases needs, kitchen/dining area, guest toilet, pantry and storage area, master bedroom with ensuite and main bathroom.

The project uses a unique combination of glass, stone and timber to a...

| Property Info     |                                                                                         | Plot / Area Infe | D              | Additional info  |                            |  |
|-------------------|-----------------------------------------------------------------------------------------|------------------|----------------|------------------|----------------------------|--|
|                   |                                                                                         |                  |                | Reference Number | 3800                       |  |
| Uncovered Veranda | 34                                                                                      | Plot area        | 236            | Property type    | House                      |  |
| Energy Efficiency | Α                                                                                       | Parking          | Uncovered, Yes | Condition        | Under Construction         |  |
|                   |                                                                                         |                  |                | Bathrooms        | 4                          |  |
| Amenities         | Location                                                                                |                  |                |                  |                            |  |
| • Roof Garden     | Location: Livadia LarnakasRegion: LarnacaCoordinates: 34.955814603691 / 33.647046084466 |                  |                |                  |                            |  |
| Sep 6, 2025       |                                                                                         | 1/9              |                | http             | os://index.cy/sale/7060980 |  |