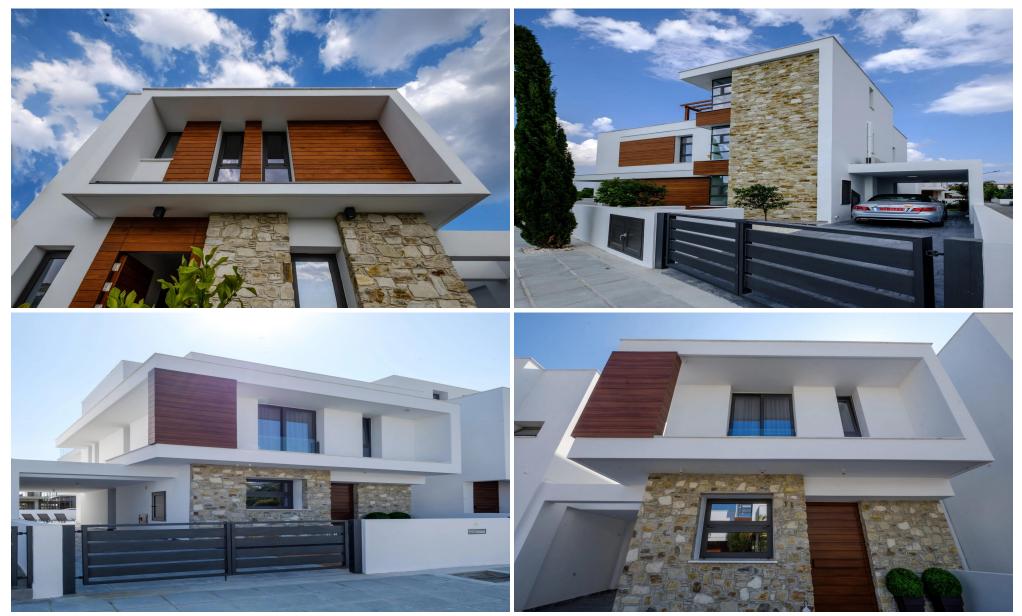

The project uses a unique combination of glass, stone and timber to a...

| Property Info     |                                                                                         | Plot / Area Infe | D              | Additional info  |                            |  |
|-------------------|-----------------------------------------------------------------------------------------|------------------|----------------|------------------|----------------------------|--|
|                   |                                                                                         |                  |                | Reference Number | 3800                       |  |
| Uncovered Veranda | 34                                                                                      | Plot area        | 236            | Property type    | House                      |  |
| Energy Efficiency | Α                                                                                       | Parking          | Uncovered, Yes | Condition        | Under Construction         |  |
|                   |                                                                                         |                  |                | Bathrooms        | 4                          |  |
| Amenities         | Location                                                                                |                  |                |                  |                            |  |
| • Roof Garden     | Location: Livadia LarnakasRegion: LarnacaCoordinates: 34.955814603691 / 33.647046084466 |                  |                |                  |                            |  |
| Sep 6, 2025       |                                                                                         | 1/9              |                | http             | os://index.cy/sale/7060980 |  |