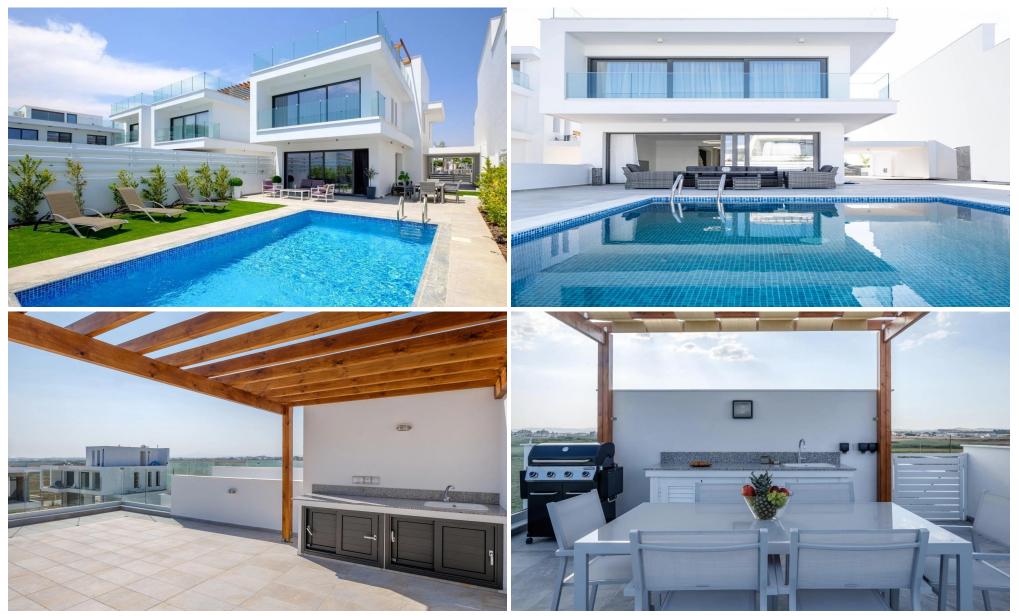

### 4 Bedroom House for Sale in Livadia Larnakas, Larnaca District

Not more than 5 minutes drive from Larnaca town centre, the residential project is located in an established residential area, 200m from the beach.

INDEX

The project is composed of 88 residential plots, an area which has been identified for high growth potential and future development gains.

These Residences come with the option of five designs, internal layouts and external finish. Great luxury options are featured comprising open plan living areas which can be modified to suit the purchases needs, kitchen/dining area, guest toilet, pantry and storage area, master bedroom with ensuite and main bathroom.

The project uses a unique combination of glass, stone and timber to a...

| Property Info     |                                                                                         | Plot / Area Infe | D              | Additional info  |                            |  |
|-------------------|-----------------------------------------------------------------------------------------|------------------|----------------|------------------|----------------------------|--|
|                   |                                                                                         |                  |                | Reference Number | 3800                       |  |
| Uncovered Veranda | 34                                                                                      | Plot area        | 236            | Property type    | House                      |  |
| Energy Efficiency | Α                                                                                       | Parking          | Uncovered, Yes | Condition        | Under Construction         |  |
|                   |                                                                                         |                  |                | Bathrooms        | 4                          |  |
| Amenities         | Location                                                                                |                  |                |                  |                            |  |
| • Roof Garden     | Location: Livadia LarnakasRegion: LarnacaCoordinates: 34.955814603691 / 33.647046084466 |                  |                |                  |                            |  |
| Sep 6, 2025       |                                                                                         | 1/9              |                | http             | os://index.cy/sale/7060980 |  |