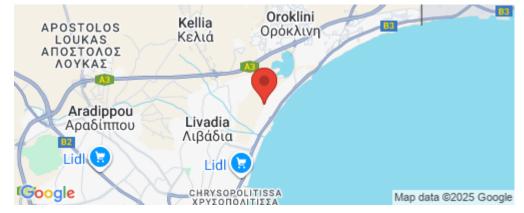

### 4 Bedroom House for Sale in Livadia Larnakas, Larnaca District

Not more than 5 minutes drive from Larnaca town centre, the residential project is located in an established residential area, 200m from the beach.

INDEX

The project is composed of 88 residential plots, an area which has been identified for high growth potential and future development gains.

These Residences come with the option of five designs, internal layouts and external finish. Great luxury options are featured comprising open plan living areas which can be modified to suit the purchases needs, kitchen/dining area, guest toilet, pantry and storage area, master bedroom with ensuite and main bathroom.

The project uses a unique combination of glass, stone and timber to a...

| Property Info     |                                                                                         | Plot / Area Infe | D              | Additional info  |                            |  |
|-------------------|-----------------------------------------------------------------------------------------|------------------|----------------|------------------|----------------------------|--|
|                   |                                                                                         |                  |                | Reference Number | 3800                       |  |
| Uncovered Veranda | 34                                                                                      | Plot area        | 236            | Property type    | House                      |  |
| Energy Efficiency | Α                                                                                       | Parking          | Uncovered, Yes | Condition        | Under Construction         |  |
|                   |                                                                                         |                  |                | Bathrooms        | 4                          |  |
| Amenities         | Location                                                                                |                  |                |                  |                            |  |
| • Roof Garden     | Location: Livadia LarnakasRegion: LarnacaCoordinates: 34.955814603691 / 33.647046084466 |                  |                |                  |                            |  |
| Sep 6, 2025       |                                                                                         | 1/9              |                | http             | os://index.cy/sale/7060980 |  |