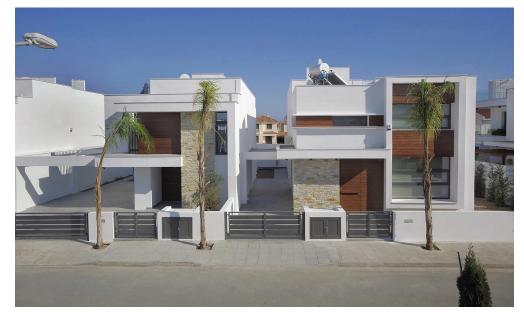

The project uses a unique combination of glass, stone and timber to a...

| Property Info     |                                                                                         | Plot / Area Infe | D              | Additional info  |                            |  |
|-------------------|-----------------------------------------------------------------------------------------|------------------|----------------|------------------|----------------------------|--|
|                   |                                                                                         |                  |                | Reference Number | 3800                       |  |
| Uncovered Veranda | 34                                                                                      | Plot area        | 236            | Property type    | House                      |  |
| Energy Efficiency | Α                                                                                       | Parking          | Uncovered, Yes | Condition        | Under Construction         |  |
|                   |                                                                                         |                  |                | Bathrooms        | 4                          |  |
| Amenities         | Location                                                                                |                  |                |                  |                            |  |
| • Roof Garden     | Location: Livadia LarnakasRegion: LarnacaCoordinates: 34.955814603691 / 33.647046084466 |                  |                |                  |                            |  |
| Sep 6, 2025       |                                                                                         | 1/9              |                | http             | os://index.cy/sale/7060980 |  |