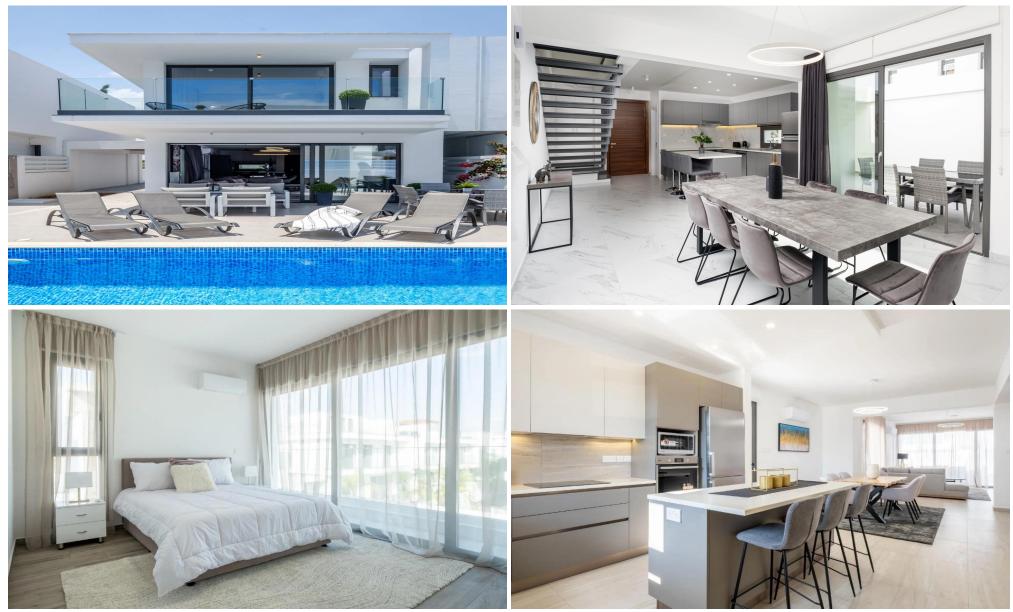

### 4 Bedroom House for Sale in Livadia Larnakas, Larnaca District

Not more than 5 minutes drive from Larnaca town centre, the residential project is located in an established residential area, 200m from the beach.

INDEX

The project is composed of 88 residential plots, an area which has been identified for high growth potential and future development gains.

These Residences come with the option of five designs, internal layouts and external finish. Great luxury options are featured comprising open plan living areas which can be modified to suit the purchases needs, kitchen/dining area, guest toilet, pantry and storage area, master bedroom with ensuite and main bathroom.

The project uses a unique combination of glass, stone and timber to a...

| Property Info     |                                                                                         | Plot / Area Infe | D              | Additional info  |                            |  |
|-------------------|-----------------------------------------------------------------------------------------|------------------|----------------|------------------|----------------------------|--|
|                   |                                                                                         |                  |                | Reference Number | 3800                       |  |
| Uncovered Veranda | 34                                                                                      | Plot area        | 236            | Property type    | House                      |  |
| Energy Efficiency | Α                                                                                       | Parking          | Uncovered, Yes | Condition        | Under Construction         |  |
|                   |                                                                                         |                  |                | Bathrooms        | 4                          |  |
| Amenities         | Location                                                                                |                  |                |                  |                            |  |
| • Roof Garden     | Location: Livadia LarnakasRegion: LarnacaCoordinates: 34.955814603691 / 33.647046084466 |                  |                |                  |                            |  |
| Sep 6, 2025       |                                                                                         | 1/9              |                | http             | os://index.cy/sale/7060980 |  |