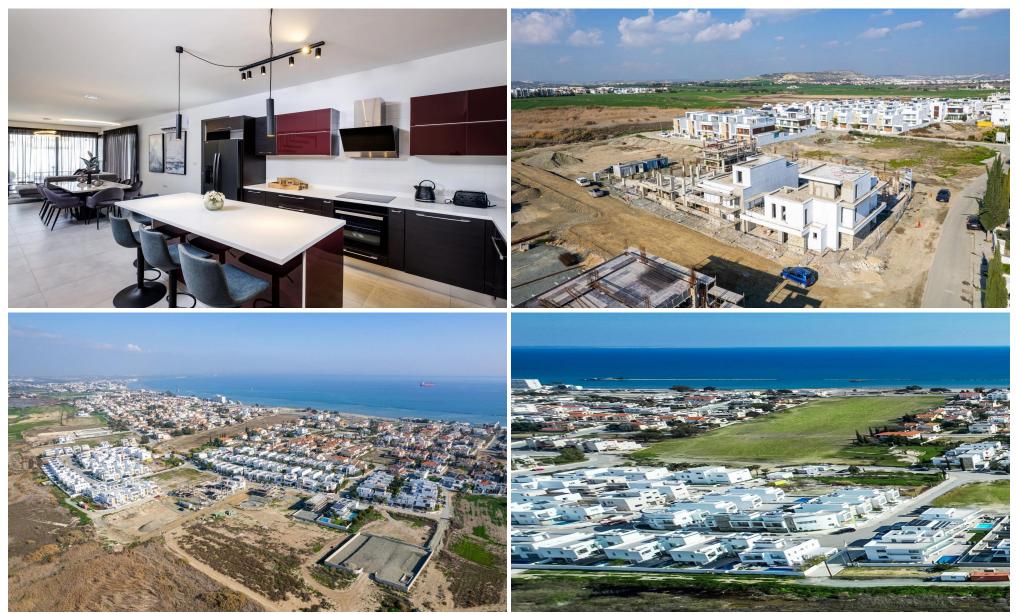

INDEX

The project is composed of 88 residential plots, an area which has been identified for high growth potential and future development gains.

These Residences come with the option of five designs, internal layouts and external finish. Great luxury options are featured comprising open plan living areas which can be modified to suit the purchases needs, kitchen/dining area, guest toilet, pantry and storage area, master bedroom with ensuite and main bathroom.