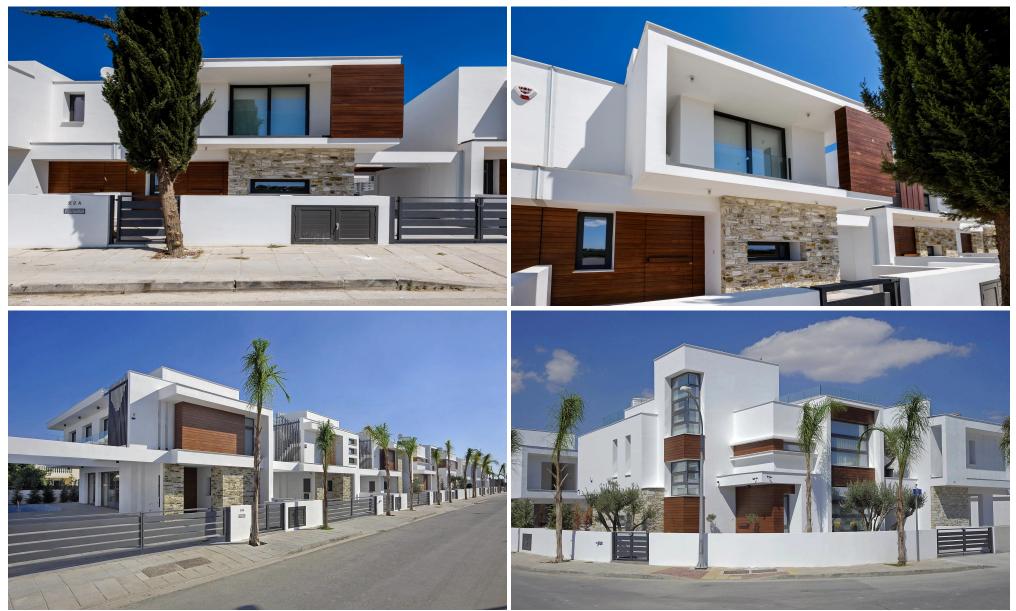

The project uses a unique combination of glass, stone and timber to a...

| Property Info     |                                                                                         | Plot / Area Infe | D              | Additional info  |                            |  |
|-------------------|-----------------------------------------------------------------------------------------|------------------|----------------|------------------|----------------------------|--|
|                   |                                                                                         |                  |                | Reference Number | 3800                       |  |
| Uncovered Veranda | 34                                                                                      | Plot area        | 236            | Property type    | House                      |  |
| Energy Efficiency | Α                                                                                       | Parking          | Uncovered, Yes | Condition        | Under Construction         |  |
|                   |                                                                                         |                  |                | Bathrooms        | 4                          |  |
| Amenities         | Location                                                                                |                  |                |                  |                            |  |
| • Roof Garden     | Location: Livadia LarnakasRegion: LarnacaCoordinates: 34.955814603691 / 33.647046084466 |                  |                |                  |                            |  |
| Sep 6, 2025       |                                                                                         | 1/9              |                | http             | os://index.cy/sale/7060980 |  |