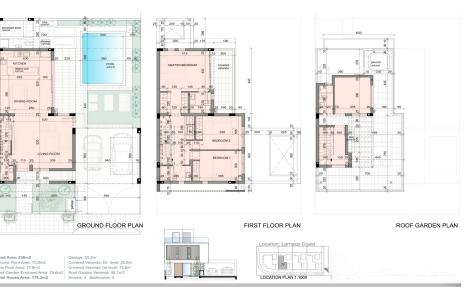

INDEX

The project is composed of 88 residential plots, an area which has been identified for high growth potential and future development gains.

These Residences come with the option of five designs, internal layouts and external finish. Great luxury options are featured comprising open plan living areas which can be modified to suit the purchases needs, kitchen/dining area, guest toilet, pantry and storage area, master bedroom with ensuite and main bathroom.

The project uses a unique combination of glass, stone and timber to a...

| Property Info     |                                                                                         | Plot / Area Infe | D              | Additional info  |                            |  |
|-------------------|-----------------------------------------------------------------------------------------|------------------|----------------|------------------|----------------------------|--|
|                   |                                                                                         |                  |                | Reference Number | 3800                       |  |
| Uncovered Veranda | 34                                                                                      | Plot area        | 236            | Property type    | House                      |  |
| Energy Efficiency | Α                                                                                       | Parking          | Uncovered, Yes | Condition        | Under Construction         |  |
|                   |                                                                                         |                  |                | Bathrooms        | 4                          |  |
| Amenities         | Location                                                                                |                  |                |                  |                            |  |
| • Roof Garden     | Location: Livadia LarnakasRegion: LarnacaCoordinates: 34.955814603691 / 33.647046084466 |                  |                |                  |                            |  |
| Sep 6, 2025       |                                                                                         | 1/9              |                | http             | os://index.cy/sale/7060980 |  |