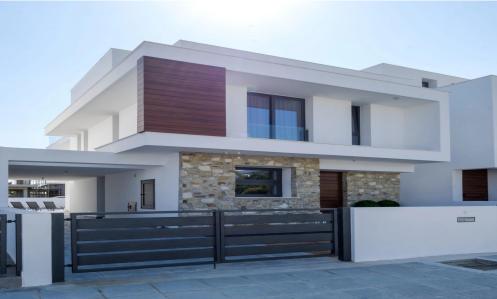

## 5 Bedroom House for Sale in Livadia Larnakas, Larnaca District

Not more than 5 minutes drive from Larnaca town centre, the residential project is located in an established residential area, 200m from the beach.

The project is composed of 88 residential plots, an area which has been identified for high growth potential and future development gains.

These Residences come with the option of five designs, internal layouts and external finish. Great luxury options are featured comprising open plan living areas which can be modified to suit the purchases needs, kitchen/dining area, guest toilet, pantry and storage area, master bedroom with ensuite and main bathroom.

The project uses a unique combination of glass, stone and timber to a...

| Property Info                          |         | Plot / Area Info     |                       | Additional info                                |                     |
|----------------------------------------|---------|----------------------|-----------------------|------------------------------------------------|---------------------|
| Uncovered Veranda<br>Energy Efficiency | 28<br>A | Plot area<br>Parking | 301<br>Uncovered, Yes | Reference Number<br>Property type<br>Bathrooms | 3804<br>House<br>5+ |