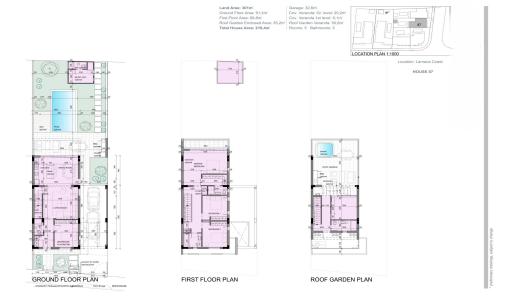

The project is composed of 88 residential plots, an area which has been identified for high growth potential and future development gains.

These Residences come with the option of five designs, internal layouts and external finish. Great luxury options are featured comprising open plan living areas which can be modified to suit the purchases needs, kitchen/dining area, guest toilet, pantry and storage area, master bedroom with ensuite and main bathroom.

The project uses a unique combination of glass, stone and timber to a...

| Property Info                          |         | Plot / Area Info     |                       | Additional info                                |                     |
|----------------------------------------|---------|----------------------|-----------------------|------------------------------------------------|---------------------|
| Uncovered Veranda<br>Energy Efficiency | 28<br>A | Plot area<br>Parking | 301<br>Uncovered, Yes | Reference Number<br>Property type<br>Bathrooms | 3804<br>House<br>5+ |

Amenities Location

• Roof Garden

Location: Livadia Larnakas Region: Larnaca

Coordinates: **34.955814603691** / **33.647046084466** 

**Price: €770 000 + VAT** 

VAT Excluded

Title transfer fee ~€27 400.00

Price per SQM N/A