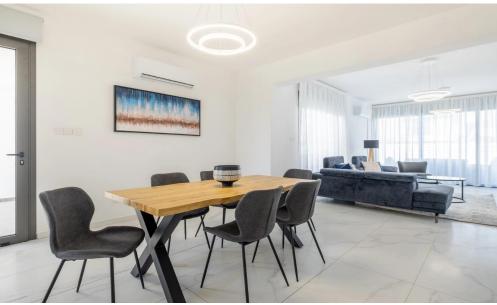

The project is composed of 88 residential plots, an area which has been identified for high growth potential and future development gains.

These Residences come with the option of five designs, internal layouts and external finish. Great luxury options are featured comprising open plan living areas which can be modified to suit the purchases needs, kitchen/dining area, guest toilet, pantry and storage area, master bedroom with ensuite and main bathroom.

The project uses a unique combination of glass, stone and timber to a...

| Property Info                          |         | Plot / Area Info     |                       | Additional info                                |                     |
|----------------------------------------|---------|----------------------|-----------------------|------------------------------------------------|---------------------|
| Uncovered Veranda<br>Energy Efficiency | 28<br>A | Plot area<br>Parking | 301<br>Uncovered, Yes | Reference Number<br>Property type<br>Bathrooms | 3804<br>House<br>5+ |