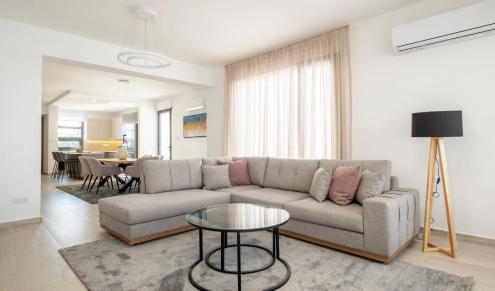

The project is composed of 88 residential plots, an area which has been identified for high growth potential and future development gains.

These Residences come with the option of five designs, internal layouts and external finish. Great luxury options are featured comprising open plan living areas which can be modified to suit the purchases needs, kitchen/dining area, guest toilet, pantry and storage area, master bedroom with ensuite and main bathroom.

The project uses a unique combination of glass, stone and timber to a...

| Property Info                          |         | Plot / Area Info     |                       | Additional info                                |                     |
|----------------------------------------|---------|----------------------|-----------------------|------------------------------------------------|---------------------|
| Uncovered Veranda<br>Energy Efficiency | 28<br>A | Plot area<br>Parking | 301<br>Uncovered, Yes | Reference Number<br>Property type<br>Bathrooms | 3804<br>House<br>5+ |