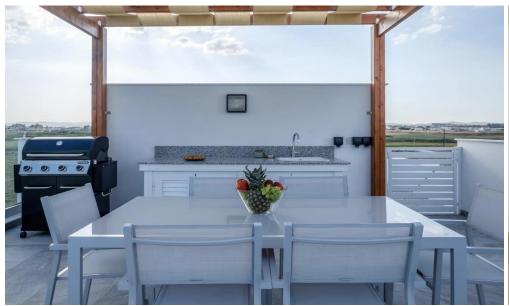

## 5 Bedroom House for Sale in Livadia Larnakas, Larnaca District

Not more than 5 minutes drive from Larnaca town centre, the residential project is located in an established residential area, 200m from the beach.

The project is composed of 88 residential plots, an area which has been identified for high growth potential and future development gains.

These Residences come with the option of five designs, internal layouts and external finish. Great luxury options are featured comprising open plan living areas which can be modified to suit the purchases needs, kitchen/dining area, guest toilet, pantry and storage area, master bedroom with ensuite and main bathroom.

Amenities Location

• Roof Garden

Location: Livadia Larnakas Region: Larnaca

Coordinates: **34.955814603691** / **33.647046084466** 

**Price: €770 000 + VAT** 

VAT Excluded

Title transfer fee ~€27 400.00

Price per SQM N/A