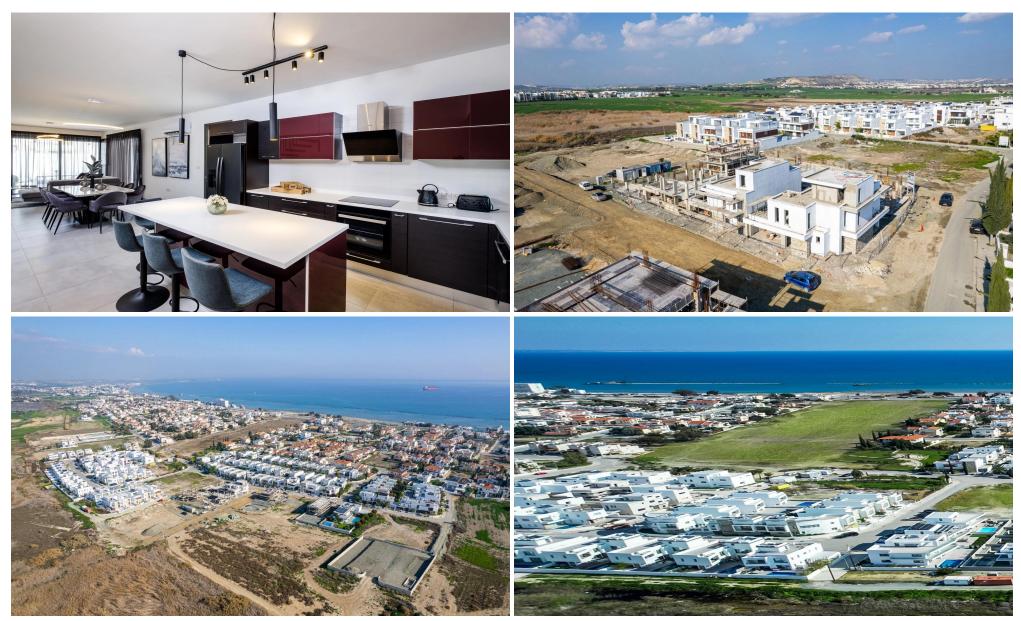

The project is composed of 88 residential plots, an area which has been identified for high growth potential and future development gains.

These Residences come with the option of five designs, internal layouts and external finish. Great luxury options are featured comprising open plan living areas which can be modified to suit the purchases needs, kitchen/dining area, guest toilet, pantry and storage area, master bedroom with ensuite and main bathroom.

The project uses a unique combination of glass, stone and timber to a...

| Property Info                          |         | Plot / Area Info     |                       | Additional info                                |                     |
|----------------------------------------|---------|----------------------|-----------------------|------------------------------------------------|---------------------|
| Uncovered Veranda<br>Energy Efficiency | 28<br>A | Plot area<br>Parking | 301<br>Uncovered, Yes | Reference Number<br>Property type<br>Bathrooms | 3804<br>House<br>5+ |