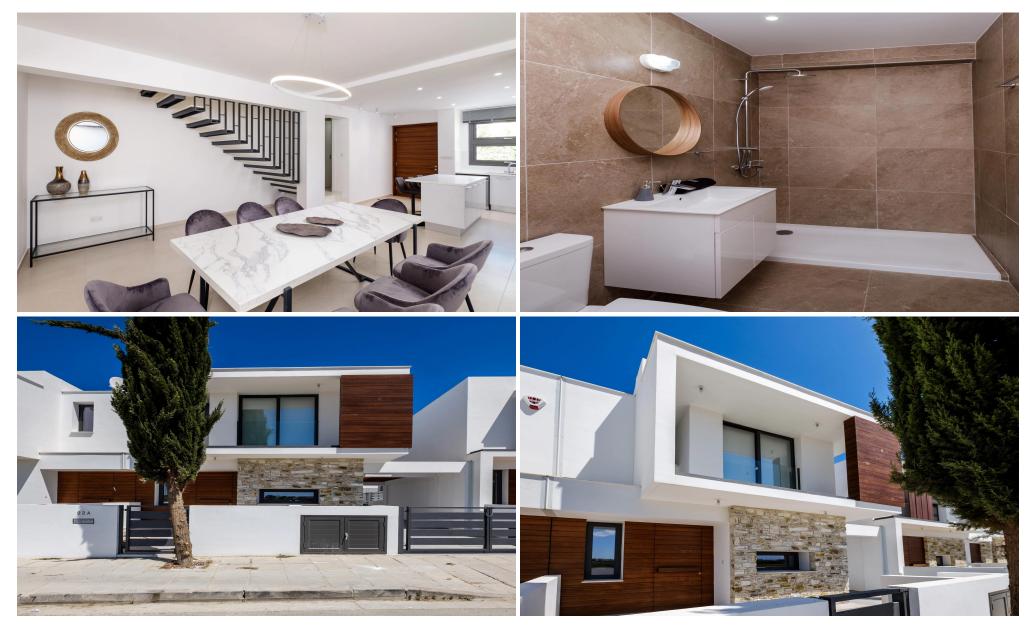

## 5 Bedroom House for Sale in Livadia Larnakas, Larnaca District

Not more than 5 minutes drive from Larnaca town centre, the residential project is located in an established residential area, 200m from the beach.

The project is composed of 88 residential plots, an area which has been identified for high growth potential and future development gains.

These Residences come with the option of five designs, internal layouts and external finish. Great luxury options are featured comprising open plan living areas which can be modified to suit the purchases needs, kitchen/dining area, guest toilet, pantry and storage area, master bedroom with ensuite and main bathroom.

The project uses a unique combination of glass, stone and timber to a...

| Property Info                          |         | Plot / Area Info     |                       | Additional info                                |                     |
|----------------------------------------|---------|----------------------|-----------------------|------------------------------------------------|---------------------|
| Uncovered Veranda<br>Energy Efficiency | 28<br>A | Plot area<br>Parking | 301<br>Uncovered, Yes | Reference Number<br>Property type<br>Bathrooms | 3804<br>House<br>5+ |

Amenities Location

• Roof Garden

Location: Livadia Larnakas Region: Larnaca

Coordinates: **34.955814603691** / **33.647046084466** 

**Price: €770 000 + VAT** 

VAT Excluded

Title transfer fee ~€27 400.00

Price per SQM N/A