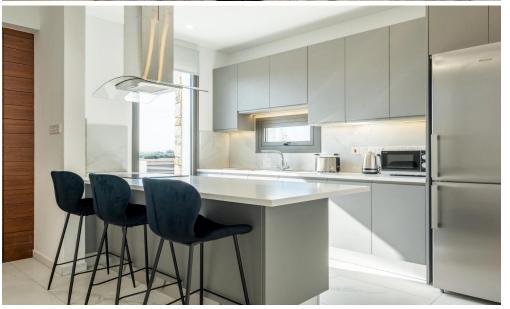

The project is composed of 88 residential plots, an area which has been identified for high growth potential and future development gains.

These Residences come with the option of five designs, internal layouts and external finish. Great luxury options are featured comprising open plan living areas which can be modified to suit the purchases needs, kitchen/dining area, guest toilet, pantry and storage area, master bedroom with ensuite and main bathroom.

The project uses a unique combination of glass, stone and timber to a...

| Property Info                          |         | Plot / Area Info     |                       | Additional info                                |                     |
|----------------------------------------|---------|----------------------|-----------------------|------------------------------------------------|---------------------|
| Uncovered Veranda<br>Energy Efficiency | 28<br>A | Plot area<br>Parking | 301<br>Uncovered, Yes | Reference Number<br>Property type<br>Bathrooms | 3804<br>House<br>5+ |