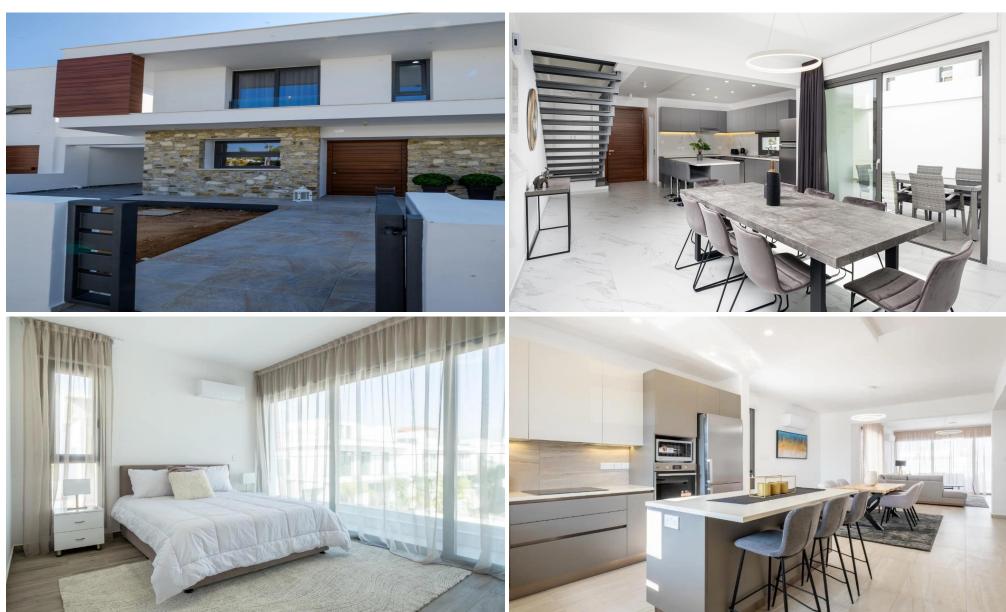

The project is composed of 88 residential plots, an area which has been identified for high growth potential and future development gains.

These Residences come with the option of five designs, internal layouts and external finish. Great luxury options are featured comprising open plan living areas which can be modified to suit the purchases needs, kitchen/dining area, guest toilet, pantry and storage area, master bedroom with ensuite and main bathroom.

The project uses a unique combination of glass, stone and timber to a...

| Property Info                          |         | Plot / Area Info     |                       | Additional info                                |                     |
|----------------------------------------|---------|----------------------|-----------------------|------------------------------------------------|---------------------|
| Uncovered Veranda<br>Energy Efficiency | 28<br>A | Plot area<br>Parking | 301<br>Uncovered, Yes | Reference Number<br>Property type<br>Bathrooms | 3804<br>House<br>5+ |