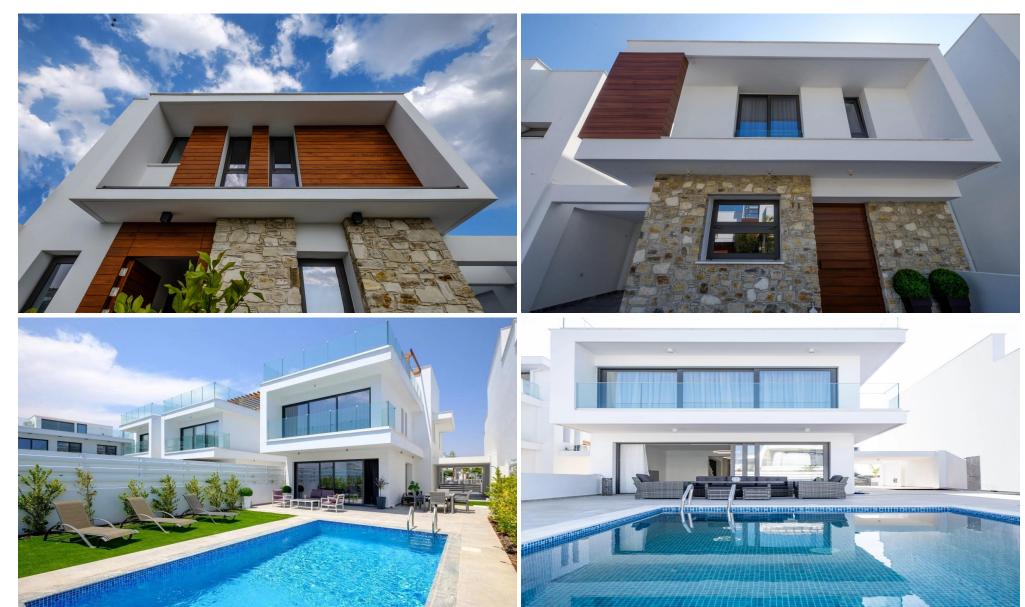

The project is composed of 88 residential plots, an area which has been identified for high growth potential and future development gains.

These Residences come with the option of five designs, internal layouts and external finish. Great luxury options are featured comprising open plan living areas which can be modified to suit the purchases needs, kitchen/dining area, guest toilet, pantry and storage area, master bedroom with ensuite and main bathroom.

The project uses a unique combination of glass, stone and timber to a...

| Property Info                          |         | Plot / Area Info     |                       | Additional info                                |                     |
|----------------------------------------|---------|----------------------|-----------------------|------------------------------------------------|---------------------|
| Uncovered Veranda<br>Energy Efficiency | 28<br>A | Plot area<br>Parking | 301<br>Uncovered, Yes | Reference Number<br>Property type<br>Bathrooms | 3804<br>House<br>5+ |