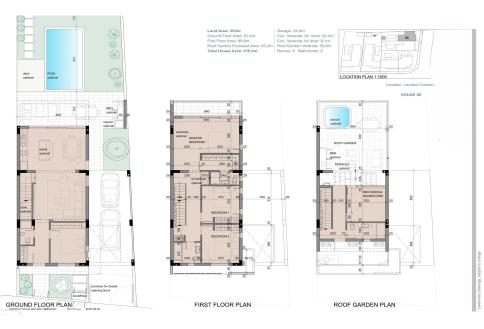

The project is composed of 88 residential plots, an area which has been identified for high growth potential and future development gains.

These Residences come with the option of five designs, internal layouts and external finish. Great luxury options are featured comprising open plan living areas which can be modified to suit the purchases needs, kitchen/dining area, guest toilet, pantry and storage area, master bedroom with ensuite and main bathroom.

The project uses a unique combination of glass, stone and timber to a...

| Property Info                          |         | Plot / Area Info     |                       | <b>Additional info</b>                         |                     |
|----------------------------------------|---------|----------------------|-----------------------|------------------------------------------------|---------------------|
| Uncovered Veranda<br>Energy Efficiency | 30<br>A | Plot area<br>Parking | 303<br>Uncovered, Yes | Reference Number<br>Property type<br>Bathrooms | 3806<br>House<br>5+ |

| Amenities   | Location                   |                        |  |  |
|-------------|----------------------------|------------------------|--|--|
| Roof Garden | Location: Livadia Larnakas | Region: <b>Larnaca</b> |  |  |