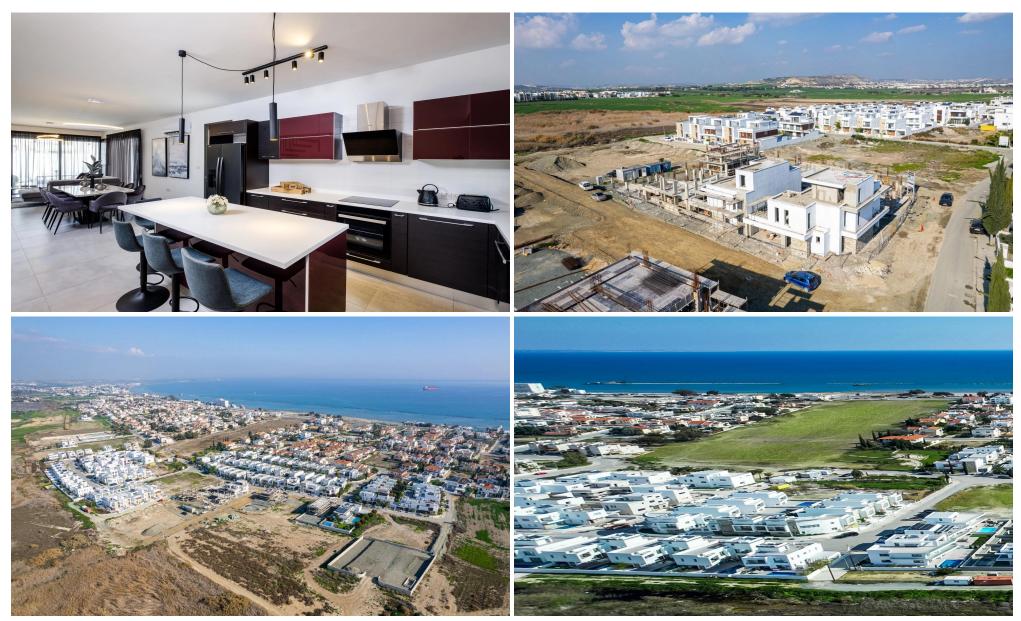

## 5 Bedroom House for Sale in Livadia Larnakas, Larnaca District

Not more than 5 minutes drive from Larnaca town centre, the residential project is located in an established residential area, 200m from the beach.

The project is composed of 88 residential plots, an area which has been identified for high growth potential and future development gains.

These Residences come with the option of five designs, internal layouts and external finish. Great luxury options are featured comprising open plan living areas which can be modified to suit the purchases needs, kitchen/dining area, guest toilet, pantry and storage area, master bedroom with ensuite and main bathroom.