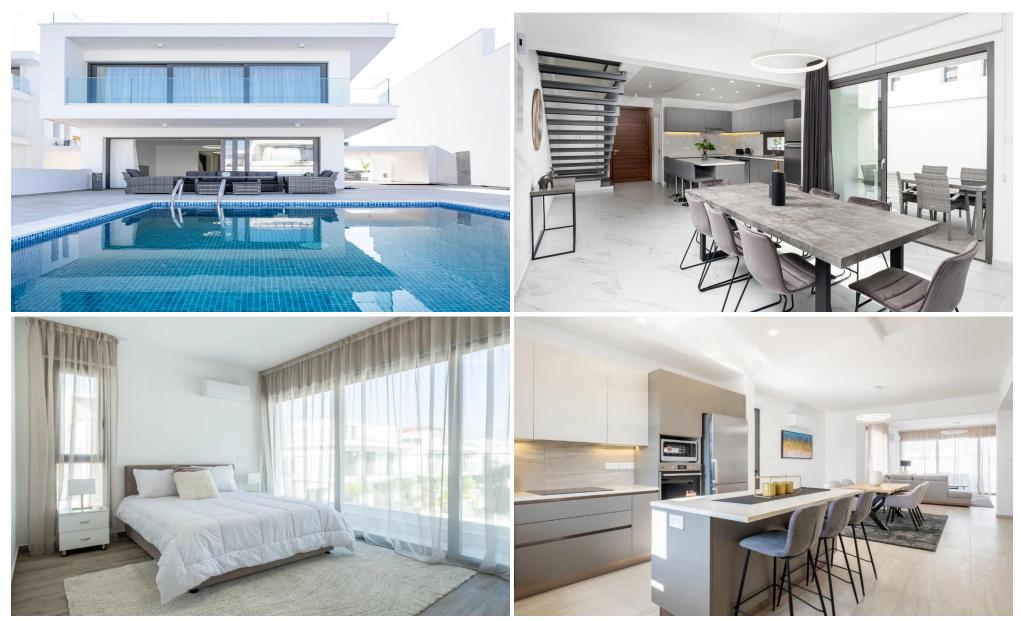

## 5 Bedroom House for Sale in Livadia Larnakas, Larnaca District

Not more than 5 minutes drive from Larnaca town centre, the residential project is located in an established residential area, 200m from the beach.

The project is composed of 88 residential plots, an area which has been identified for high growth potential and future development gains.

These Residences come with the option of five designs, internal layouts and external finish. Great luxury options are featured comprising open plan living areas which can be modified to suit the purchases needs, kitchen/dining area, guest toilet, pantry and storage area, master bedroom with ensuite and main bathroom.

The project uses a unique combination of glass, stone and timber to a...

| Property Info                          |         | Plot / Area Info     |                       | <b>Additional info</b>                         |                     |
|----------------------------------------|---------|----------------------|-----------------------|------------------------------------------------|---------------------|
| Uncovered Veranda<br>Energy Efficiency | 30<br>A | Plot area<br>Parking | 303<br>Uncovered, Yes | Reference Number<br>Property type<br>Bathrooms | 3806<br>House<br>5+ |