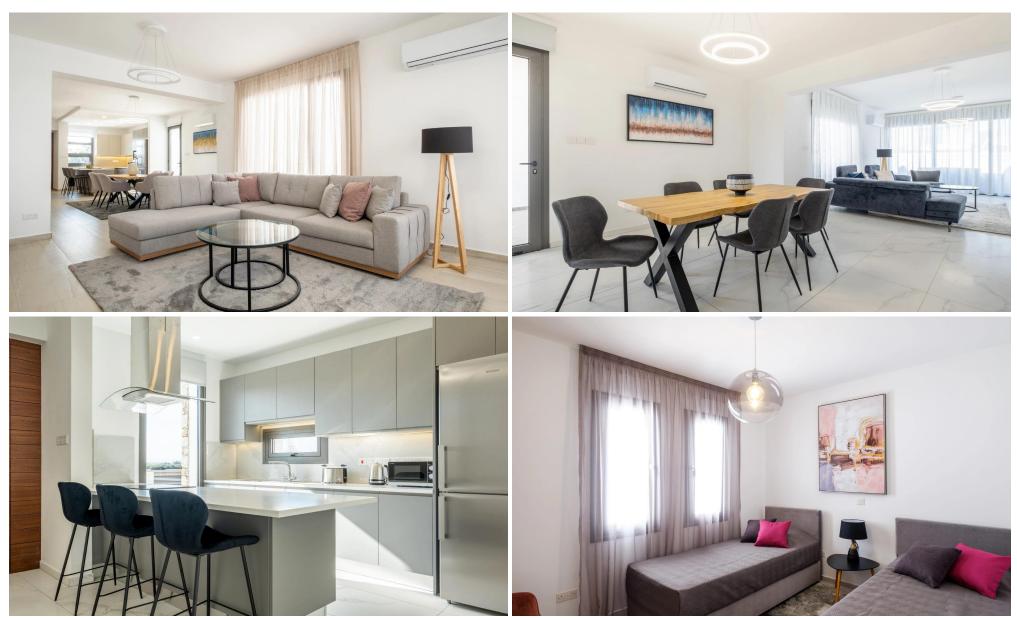

The project is composed of 88 residential plots, an area which has been identified for high growth potential and future development gains.

These Residences come with the option of five designs, internal layouts and external finish. Great luxury options are featured comprising open plan living areas which can be modified to suit the purchases needs, kitchen/dining area, guest toilet, pantry and storage area, master bedroom with ensuite and main bathroom.

The project uses a unique combination of glass, stone and timber to a...

| Property Info                          |         | Plot / Area Info     |                       | <b>Additional info</b>                         |                     |
|----------------------------------------|---------|----------------------|-----------------------|------------------------------------------------|---------------------|
| Uncovered Veranda<br>Energy Efficiency | 30<br>A | Plot area<br>Parking | 303<br>Uncovered, Yes | Reference Number<br>Property type<br>Bathrooms | 3806<br>House<br>5+ |