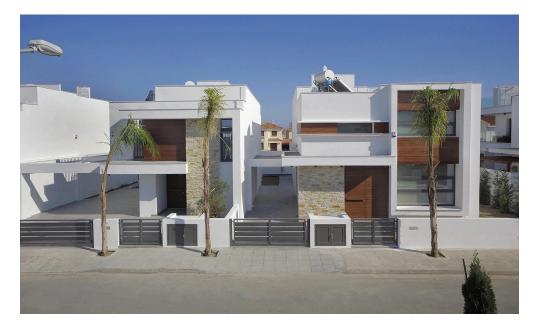

## 5 Bedroom House for Sale in Livadia Larnakas, Larnaca District

Not more than 5 minutes drive from Larnaca town centre, the residential project is located in an established residential area, 200m from the beach.

The project is composed of 88 residential plots, an area which has been identified for high growth potential and future development gains.

These Residences come with the option of five designs, internal layouts and external finish. Great luxury options are featured comprising open plan living areas which can be modified to suit the purchases needs, kitchen/dining area, guest toilet, pantry and storage area, master bedroom with ensuite and main bathroom.

The project uses a unique combination of glass, stone and timber to a...

| Property Info                          |         | Plot / Area Info     |                       | <b>Additional info</b>                         |                     |
|----------------------------------------|---------|----------------------|-----------------------|------------------------------------------------|---------------------|
| Uncovered Veranda<br>Energy Efficiency | 30<br>A | Plot area<br>Parking | 303<br>Uncovered, Yes | Reference Number<br>Property type<br>Bathrooms | 3806<br>House<br>5+ |