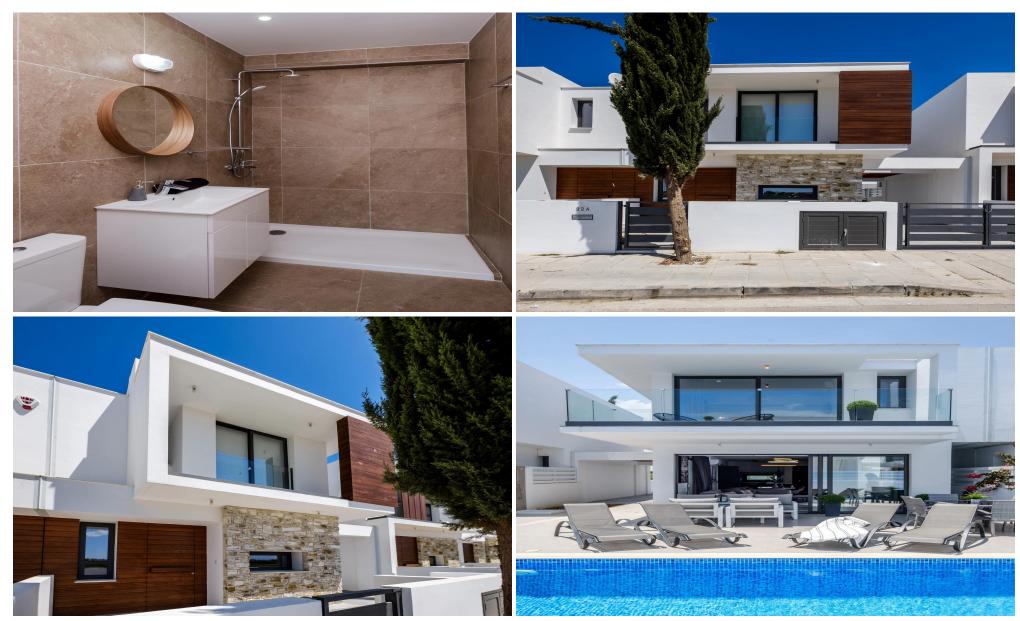

The project uses a unique combination of glass, stone and timber to a...

| Property Info                          |         | Plot / Area Info     |                       | <b>Additional info</b>                         |                     |
|----------------------------------------|---------|----------------------|-----------------------|------------------------------------------------|---------------------|
| Uncovered Veranda<br>Energy Efficiency | 30<br>A | Plot area<br>Parking | 303<br>Uncovered, Yes | Reference Number<br>Property type<br>Bathrooms | 3806<br>House<br>5+ |