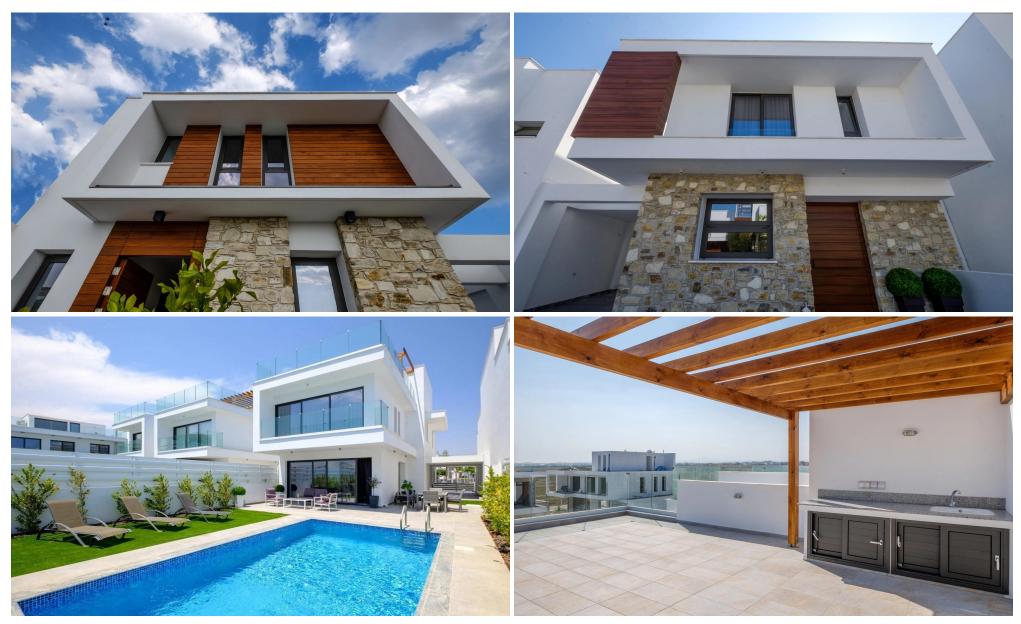

The project uses a unique combination of glass, stone and timber to a...

| Property Info                          |         | Plot / Area Info     |                       | <b>Additional info</b>                         |                     |
|----------------------------------------|---------|----------------------|-----------------------|------------------------------------------------|---------------------|
| Uncovered Veranda<br>Energy Efficiency | 30<br>A | Plot area<br>Parking | 303<br>Uncovered, Yes | Reference Number<br>Property type<br>Bathrooms | 3806<br>House<br>5+ |

| Amenities   | Location                   |                        |  |  |
|-------------|----------------------------|------------------------|--|--|
| Roof Garden | Location: Livadia Larnakas | Region: <b>Larnaca</b> |  |  |