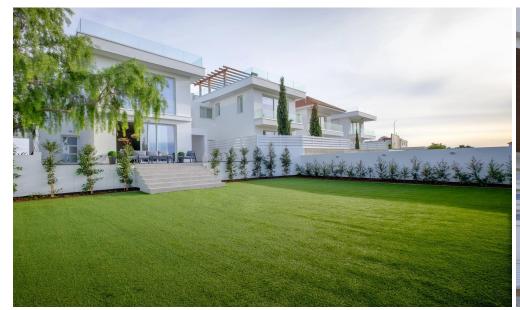

This complex is set on elevated ground offering unobstructed views of the coastline and surrounding countryside. It is situated just 4km west of Larnaca adjacent to the Panorio Palace Area.

Larnacas's new airport is just 2 km away.

This project has great investment potential whilst offering an idyllic location to set up a residence.

The project also benefits from the beaches of Men...

| Property Info     |    | Plot / Area Info |                       | Additional info  |                           |
|-------------------|----|------------------|-----------------------|------------------|---------------------------|
|                   |    |                  |                       | Reference Number | 3809                      |
| Covered Veranda   | 21 | Plot area        | 288                   | Property type    | House                     |
| Energy Efficiency | В  | Parking          | <b>Uncovered, Yes</b> | Condition        | <b>Under Construction</b> |
|                   |    |                  |                       | Bathrooms        | 5+                        |