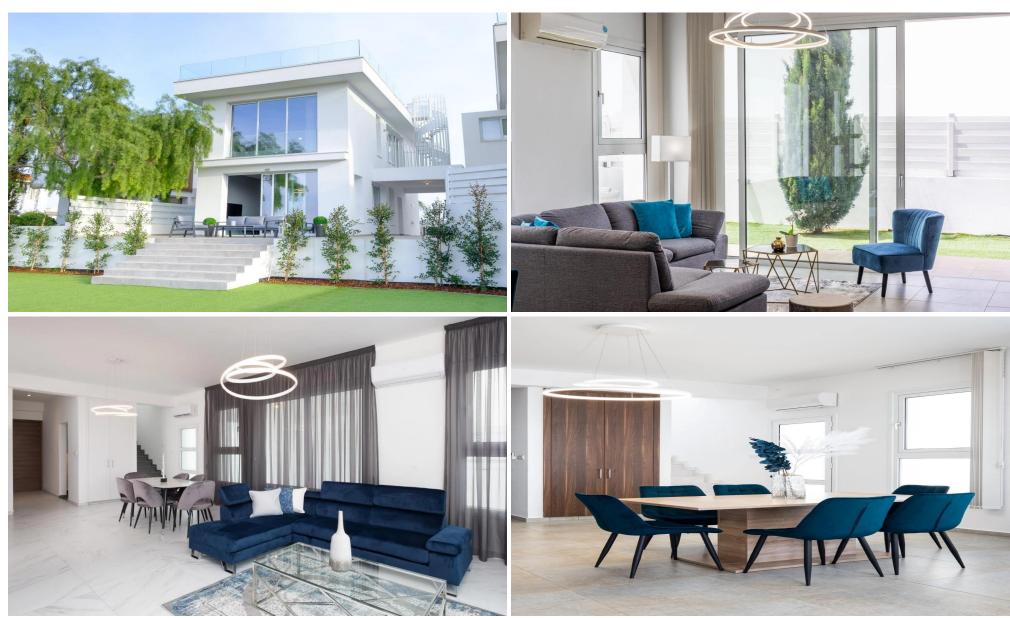

## 5 Bedroom House for Sale in Dromolaxia, Larnaca District

The project consist of 20, three/four bedroom homes that come with an option of three modern custom home designs which range from 150-180m2 internal area. This modern style complex is situated 3km from Larnaca and offers easy access to the highway network with Limassol and Nicosia.

This complex is set on elevated ground offering unobstructed views of the coastline and surrounding countryside. It is situated just 4km west of Larnaca adjacent to the Panorio Palace Area.

Larnacas's new airport is just 2 km away.