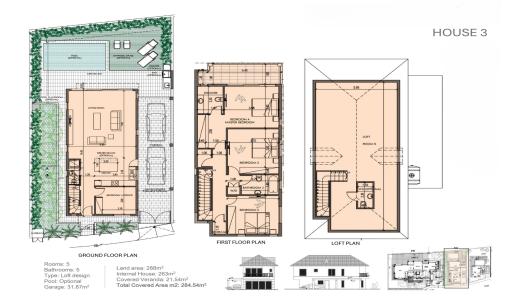

## 5 Bedroom House for Sale in Dromolaxia, Larnaca District

The project consist of 20, three/four bedroom homes that come with an option of three modern custom home designs which range from 150-180m2 internal area. This modern style complex is situated 3km from Larnaca and offers easy access to the highway network with Limassol and Nicosia.

This project has great investment potential whilst offering an idyllic location to set up a residence.

The project also benefits from the beaches of Men...

| Property Info     |    | Plot / Area Info |                       | Additional info  |                           |
|-------------------|----|------------------|-----------------------|------------------|---------------------------|
|                   |    |                  |                       | Reference Number | 3809                      |
| Covered Veranda   | 21 | Plot area        | 288                   | Property type    | House                     |
| Energy Efficiency | В  | Parking          | <b>Uncovered, Yes</b> | Condition        | <b>Under Construction</b> |
|                   |    |                  |                       | Bathrooms        | 5+                        |