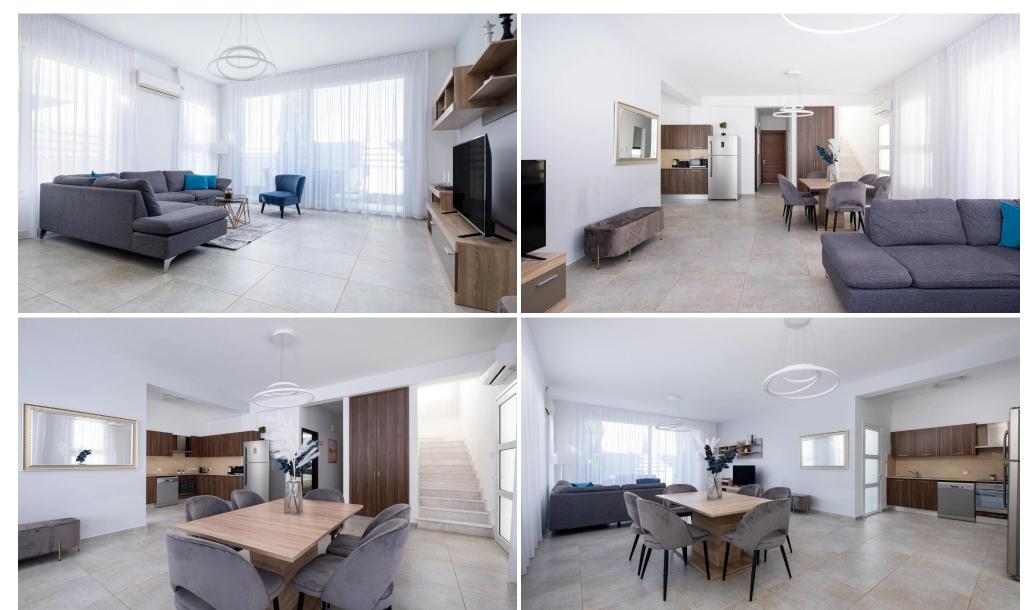

## 5 Bedroom House for Sale in Dromolaxia, Larnaca District

The project consist of 20, three/four bedroom homes that come with an option of three modern custom home designs which range from 150-180m2 internal area. This modern style complex is situated 3km from Larnaca and offers easy access to the highway network with Limassol and Nicosia.