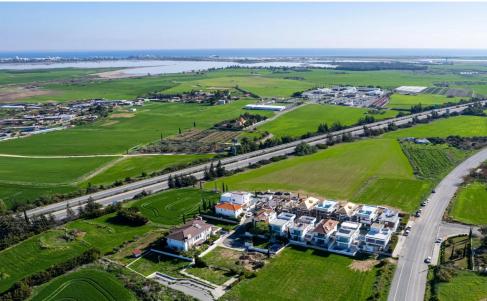

## 5 Bedroom House for Sale in Dromolaxia, Larnaca District

The project consist of 20, three/four bedroom homes that come with an option of three modern custom home designs which range from 150-180m2 internal area. This modern style complex is situated 3km from Larnaca and offers easy access to the highway network with Limassol and Nicosia.

This complex is set on elevated ground offering unobstructed views of the coastline and surrounding countryside. It is situated just 4km west of Larnaca adjacent to the Panorio Palace Area.

Larnacas's new airport is just 2 km away.

This project has great investment potential whilst offering an idyllic location to set up a residence.

The project also benefits from the beaches of Men...

| Property Info     |    | Plot / Area Info |                       | Additional info  |                           |
|-------------------|----|------------------|-----------------------|------------------|---------------------------|
|                   |    |                  |                       | Reference Number | 3809                      |
| Covered Veranda   | 21 | Plot area        | 288                   | Property type    | House                     |
| Energy Efficiency | В  | Parking          | <b>Uncovered, Yes</b> | Condition        | <b>Under Construction</b> |
|                   |    |                  |                       | Bathrooms        | 5+                        |