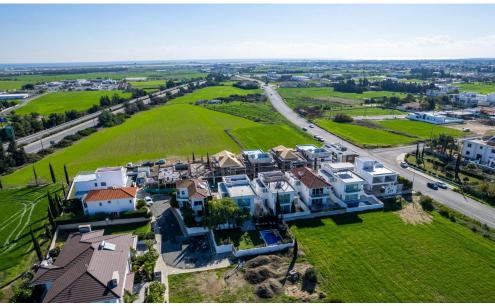

## 5 Bedroom House for Sale in Dromolaxia, Larnaca District

The project consist of 20, three/four bedroom homes that come with an option of three modern custom home designs which range from 150-180m2 internal area. This modern style complex is situated 3km from Larnaca and offers easy access to the highway network with Limassol and Nicosia.

This complex is set on elevated ground offering unobstructed views of the coastline and surrounding countryside. It is situated just 4km west of Larnaca adjacent to the Panorio Palace Area.

Larnacas's new airport is just 2 km away.

This project has great investment potential whilst offering an idyllic location to set up a residence.

The project also benefits from the beaches of Men...

| Property Info     |    | Plot / Area Info |                       | Additional info  |                           |
|-------------------|----|------------------|-----------------------|------------------|---------------------------|
|                   |    |                  |                       | Reference Number | 3809                      |
| Covered Veranda   | 21 | Plot area        | 288                   | Property type    | House                     |
| Energy Efficiency | В  | Parking          | <b>Uncovered, Yes</b> | Condition        | <b>Under Construction</b> |
|                   |    |                  |                       | Bathrooms        | 5+                        |