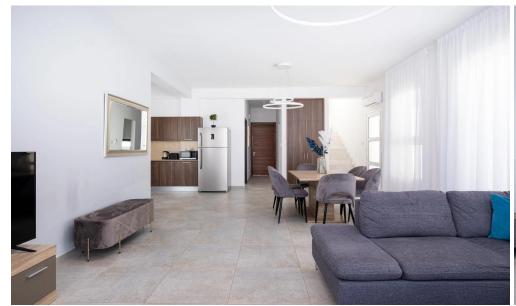

## 5 Bedroom House for Sale in Dromolaxia, Larnaca District

The project consist of 20, three/four bedroom homes that come with an option of three modern custom home designs which range from 150-180m2 internal area. This modern style complex is situated 3km from Larnaca and offers easy access to the highway network with Limassol and Nicosia.

This project has great investment potential whilst offering an idyllic location to set up a residence.

The project also benefits from the beaches of Men...

| Property Info     |    | Plot / Area Info |                       | Additional info  |                           |
|-------------------|----|------------------|-----------------------|------------------|---------------------------|
|                   |    |                  |                       | Reference Number | 3810                      |
| Covered Veranda   | 18 | Plot area        | 210                   | Property type    | House                     |
| Energy Efficiency | В  | Parking          | <b>Uncovered, Yes</b> | Condition        | <b>Under Construction</b> |
|                   |    |                  |                       | Bathrooms        | 4                         |