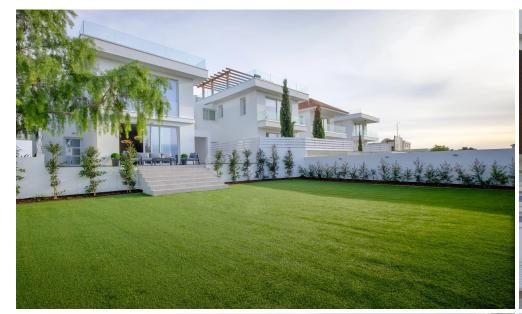

This complex is set on elevated ground offering unobstructed views of the coastline and surrounding countryside. It is situated just 4km west of Larnaca adjacent to the Panorio Palace Area.

Larnacas's new airport is just 2 km away.

This project has great investment potential whilst offering an idyllic location to set up a residence.

The project also benefits from the beaches of Men...

| Property Info     |    | Plot / Area Info |                       | Additional info  |                           |
|-------------------|----|------------------|-----------------------|------------------|---------------------------|
|                   |    |                  |                       | Reference Number | 3810                      |
| Covered Veranda   | 18 | Plot area        | 210                   | Property type    | House                     |
| Energy Efficiency | В  | Parking          | <b>Uncovered, Yes</b> | Condition        | <b>Under Construction</b> |
|                   |    |                  |                       | Bathrooms        | 4                         |