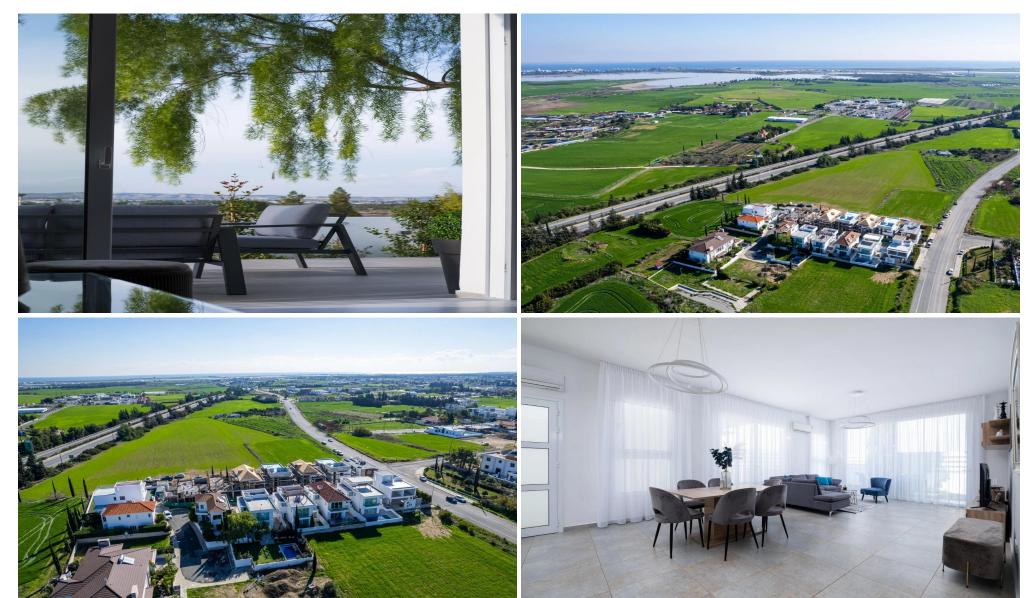

This complex is set on elevated ground offering unobstructed views of the coastline and surrounding countryside. It is situated just 4km west of Larnaca adjacent to the Panorio Palace Area.

Larnacas's new airport is just 2 km away.

This project has great investment potential whilst offering an idyllic location to set up a residence.

The project also benefits from the beaches of Men...

| Property Info     |    | Plot / Area Info |                       | Additional info  |                           |
|-------------------|----|------------------|-----------------------|------------------|---------------------------|
|                   |    |                  |                       | Reference Number | 3810                      |
| Covered Veranda   | 18 | Plot area        | 210                   | Property type    | House                     |
| Energy Efficiency | В  | Parking          | <b>Uncovered, Yes</b> | Condition        | <b>Under Construction</b> |
|                   |    |                  |                       | Bathrooms        | 4                         |