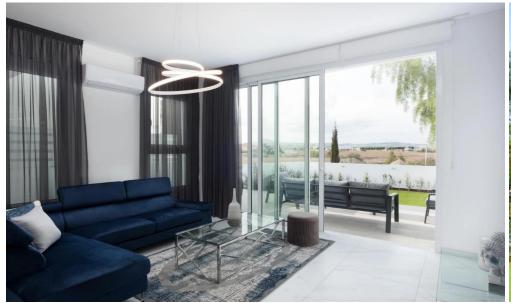

## 5 Bedroom House for Sale in Dromolaxia, Larnaca District

The project consist of 20, three/four bedroom homes that come with an option of three modern custom home designs which range from 150-180m2 internal area. This modern style complex is situated 3km from Larnaca and offers easy access to the highway network with Limassol and Nicosia.

This project has great investment potential whilst offering an idyllic location to set up a residence.

The project also benefits from the beaches of Men...

| Property Info     |    | Plot / Area Info |                       | Additional info  |                           |
|-------------------|----|------------------|-----------------------|------------------|---------------------------|
|                   |    |                  |                       | Reference Number | 3810                      |
| Covered Veranda   | 18 | Plot area        | 210                   | Property type    | House                     |
| Energy Efficiency | В  | Parking          | <b>Uncovered, Yes</b> | Condition        | <b>Under Construction</b> |
|                   |    |                  |                       | Bathrooms        | 4                         |