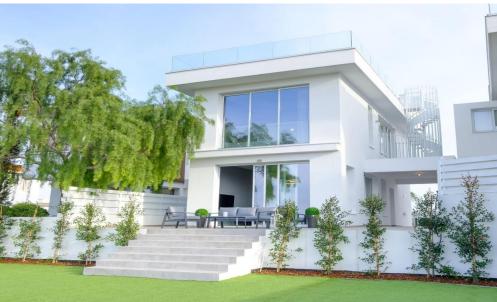

## 5 Bedroom House for Sale in Dromolaxia, Larnaca District

The project consist of 20, three/four bedroom homes that come with an option of three modern custom home designs which range from 150-180m2 internal area. This modern style complex is situated 3km from Larnaca and offers easy access to the highway network with Limassol and Nicosia.

This complex is set on elevated ground offering unobstructed views of the coastline and surrounding countryside. It is situated just 4km west of Larnaca adjacent to the Panorio Palace Area.

Larnacas's new airport is just 2 km away.