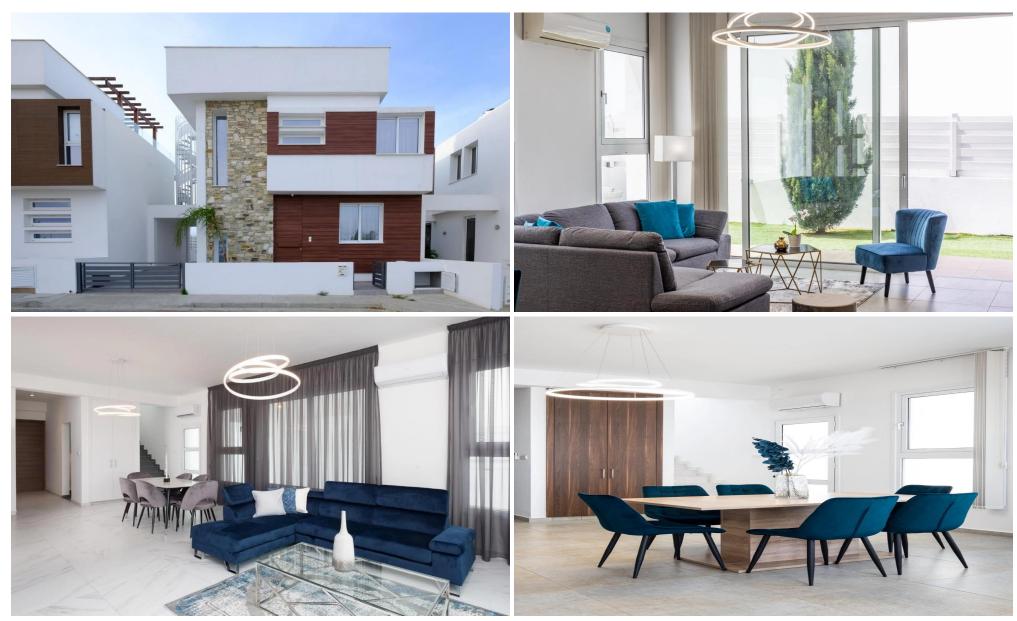

## 5 Bedroom House for Sale in Dromolaxia, Larnaca District

The project consist of 20, three/four bedroom homes that come with an option of three modern custom home designs which range from 150-180m2 internal area. This modern style complex is situated 3km from Larnaca and offers easy access to the highway network with Limassol and Nicosia.

This complex is set on elevated ground offering unobstructed views of the coastline and surrounding countryside. It is situated just 4km west of Larnaca adjacent to the Panorio Palace Area.

Larnacas's new airport is just 2 km away.