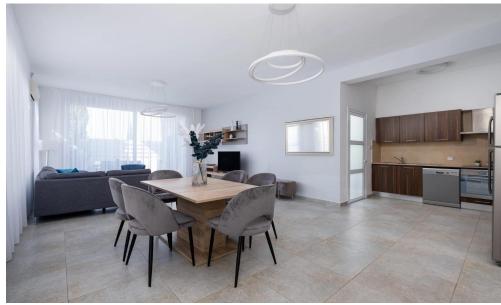

## 5 Bedroom House for Sale in Dromolaxia, Larnaca District

The project consist of 20, three/four bedroom homes that come with an option of three modern custom home designs which range from 150-180m2 internal area. This modern style complex is situated 3km from Larnaca and offers easy access to the highway network with Limassol and Nicosia.

This project has great investment potential whilst offering an idyllic location to set up a residence.

The project also benefits from the beaches of Men...

| Property Info     |    | Plot / Area Info |                       | Additional info  |                           |
|-------------------|----|------------------|-----------------------|------------------|---------------------------|
|                   |    |                  |                       | Reference Number | 3810                      |
| Covered Veranda   | 18 | Plot area        | 210                   | Property type    | House                     |
| Energy Efficiency | В  | Parking          | <b>Uncovered, Yes</b> | Condition        | <b>Under Construction</b> |
|                   |    |                  |                       | Bathrooms        | 4                         |