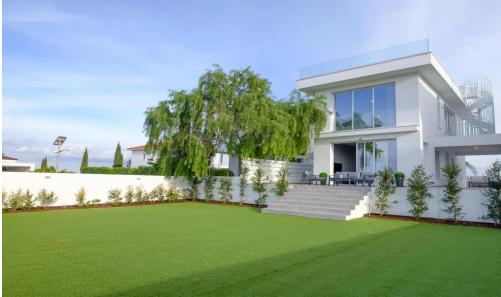

## 5 Bedroom House for Sale in Dromolaxia, Larnaca District

The project consist of 20, three/four bedroom homes that come with an option of three modern custom home designs which range from 150-180m2 internal area. This modern style complex is situated 3km from Larnaca and offers easy access to the highway network with Limassol and Nicosia.

This project has great investment potential whilst offering an idyllic location to set up a residence.

The project also benefits from the beaches of Men...

| Property Info     |    | Plot / Area Info |                       | Additional info  |                           |
|-------------------|----|------------------|-----------------------|------------------|---------------------------|
|                   |    |                  |                       | Reference Number | 3810                      |
| Covered Veranda   | 18 | Plot area        | 210                   | Property type    | House                     |
| Energy Efficiency | В  | Parking          | <b>Uncovered, Yes</b> | Condition        | <b>Under Construction</b> |
|                   |    |                  |                       | Bathrooms        | 4                         |