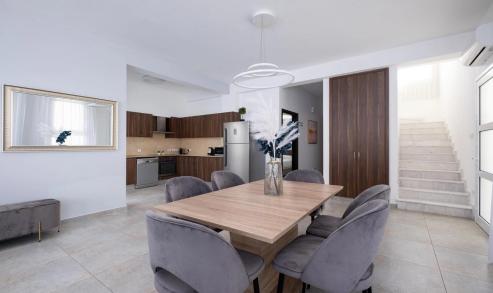

## 5 Bedroom House for Sale in Dromolaxia, Larnaca District

The project consist of 20, three/four bedroom homes that come with an option of three modern custom home designs which range from 150-180m2 internal area. This modern style complex is situated 3km from Larnaca and offers easy access to the highway network with Limassol and Nicosia.

This project has great investment potential whilst offering an idyllic location to set up a residence.

The project also benefits from the beaches of Men...

| Property Info     |    | Plot / Area Info |                       | Additional info  |                           |
|-------------------|----|------------------|-----------------------|------------------|---------------------------|
|                   |    |                  |                       | Reference Number | 3810                      |
| Covered Veranda   | 18 | Plot area        | 210                   | Property type    | House                     |
| Energy Efficiency | В  | Parking          | <b>Uncovered, Yes</b> | Condition        | <b>Under Construction</b> |
|                   |    |                  |                       | Bathrooms        | 4                         |