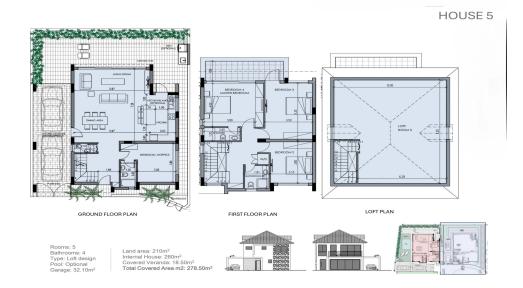

This project has great investment potential whilst offering an idyllic location to set up a residence.

The project also benefits from the beaches of Men...

| Property Info     |    | Plot / Area Info |                       | Additional info  |                           |
|-------------------|----|------------------|-----------------------|------------------|---------------------------|
|                   |    |                  |                       | Reference Number | 3810                      |
| Covered Veranda   | 18 | Plot area        | 210                   | Property type    | House                     |
| Energy Efficiency | В  | Parking          | <b>Uncovered, Yes</b> | Condition        | <b>Under Construction</b> |
|                   |    |                  |                       | Bathrooms        | 4                         |