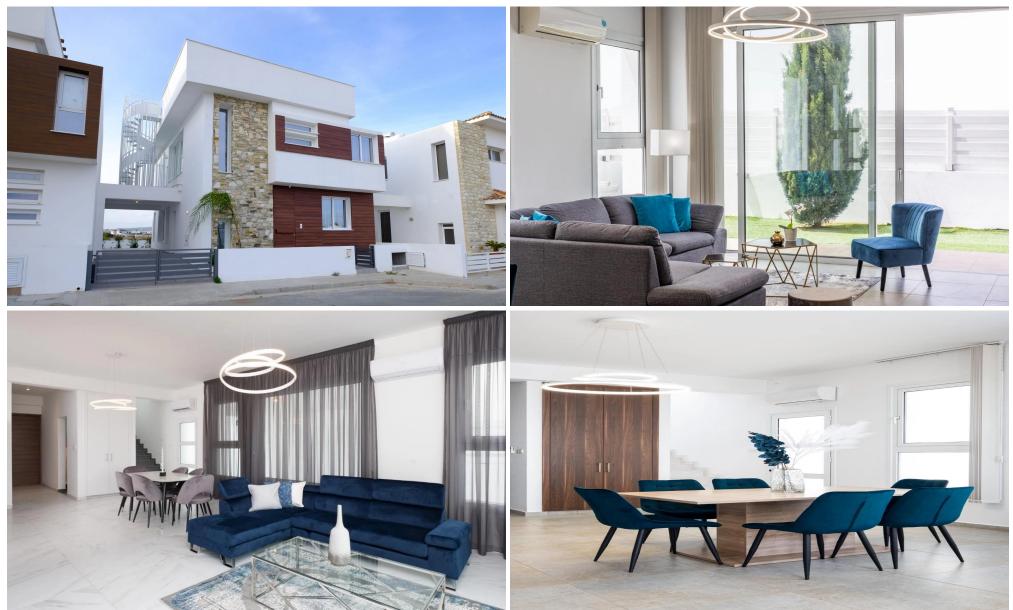

### 4 Bedroom House for Sale in Dromolaxia, Larnaca District

The project consist of 20, three/four bedroom homes that come with an option of three modern custom home designs which range from 150-180m2 internal area. This modern style complex is situated 3km from Larnaca and offers easy access to the highway network with Limassol and Nicosia.

This complex is set on elevated ground offering unobstructed views of the coastline and surrounding countryside. It is situated just 4km west of Larnaca adjacent to the Panorio Palace Area.

Larnacas's new airport is just 2 km away.

This project has great investment potential whilst offering an idyllic location to set up a residence.

The project also benefits from the beaches of Men...

| Property Info     |    | Plot / Area Info |                | Additional info  |                    |
|-------------------|----|------------------|----------------|------------------|--------------------|
|                   |    |                  |                | Reference Number | 3811               |
| Covered Veranda   | 21 | Plot area        | 220            | Property type    | House              |
| Energy Efficiency | В  | Parking          | Uncovered, Yes | Condition        | Under Construction |
|                   |    |                  |                | Bathrooms        | 4                  |
|                   |    |                  |                |                  |                    |