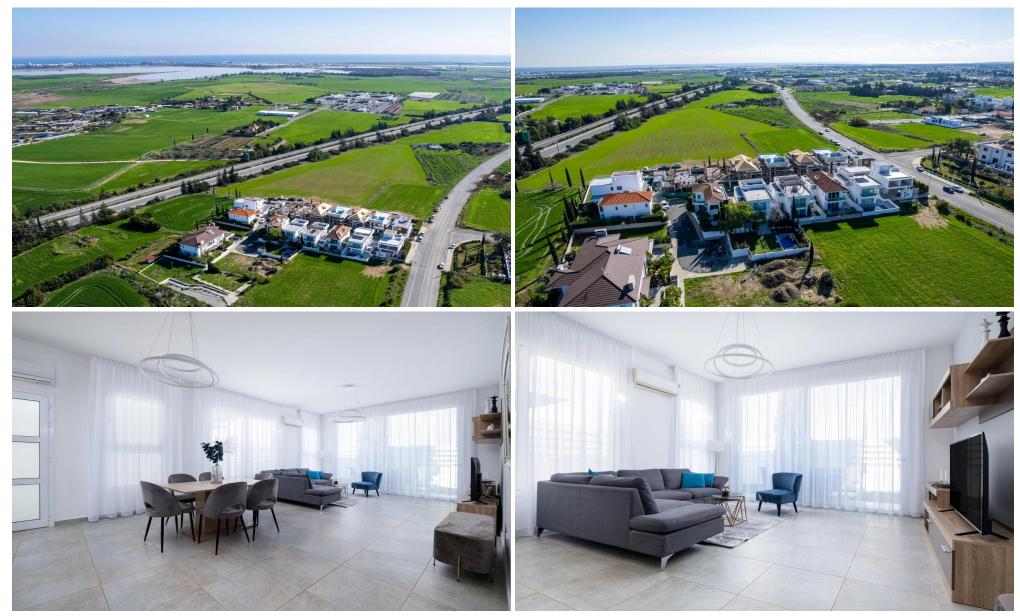

### 4 Bedroom House for Sale in Dromolaxia, Larnaca District

The project consist of 20, three/four bedroom homes that come with an option of three modern custom home designs which range from 150-180m2 internal area. This modern style complex is situated 3km from Larnaca and offers easy access to the highway network with Limassol and Nicosia.

This complex is set on elevated ground offering unobstructed views of the coastline and surrounding countryside. It is situated just 4km west of Larnaca adjacent to the Panorio Palace Area.

Larnacas's new airport is just 2 km away.

This project has great investment potential whilst offering an idyllic location to set up a residence.

The project also benefits from the beaches of Men...

| Property Info     |    | Plot / Area Info |                | Additional info  |                    |
|-------------------|----|------------------|----------------|------------------|--------------------|
|                   |    |                  |                | Reference Number | 3811               |
| Covered Veranda   | 21 | Plot area        | 220            | Property type    | House              |
| Energy Efficiency | В  | Parking          | Uncovered, Yes | Condition        | Under Construction |
|                   |    |                  |                | Bathrooms        | 4                  |
|                   |    |                  |                |                  |                    |