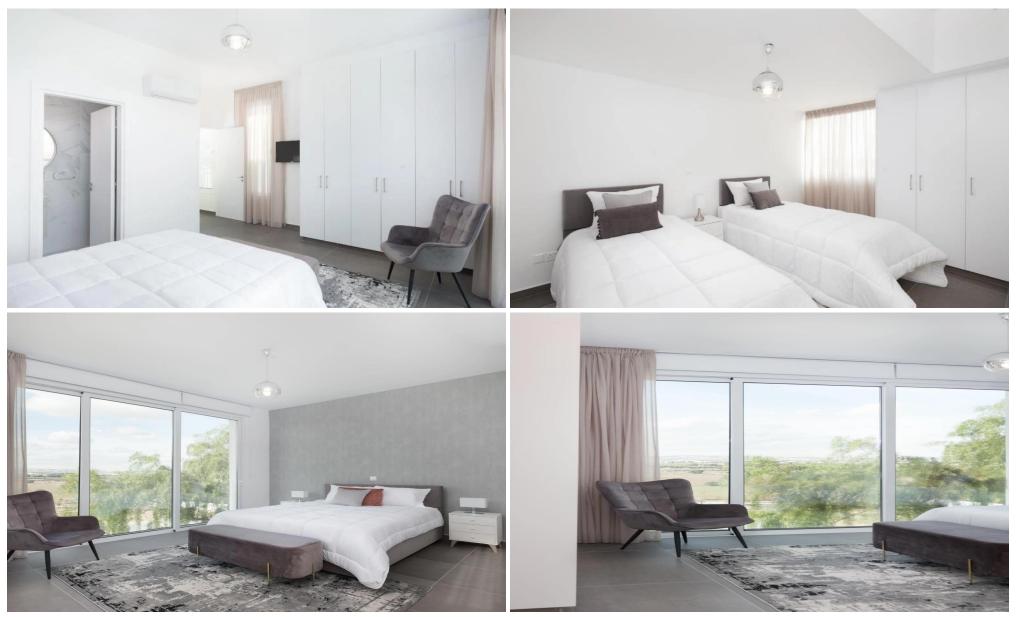

### 4 Bedroom House for Sale in Dromolaxia, Larnaca District

The project consist of 20, three/four bedroom homes that come with an option of three modern custom home designs which range from 150-180m2 internal area. This modern style complex is situated 3km from Larnaca and offers easy access to the highway network with Limassol and Nicosia.

This project has great investment potential whilst offering an idyllic location to set up a residence.

The project also benefits from the beaches of Men...

| Property Info     |    | Plot / Area Info |                | Additional info  |                    |
|-------------------|----|------------------|----------------|------------------|--------------------|
|                   |    |                  |                | Reference Number | 3811               |
| Covered Veranda   | 21 | Plot area        | 220            | Property type    | House              |
| Energy Efficiency | В  | Parking          | Uncovered, Yes | Condition        | Under Construction |
|                   |    |                  |                | Bathrooms        | 4                  |
|                   |    |                  |                |                  |                    |