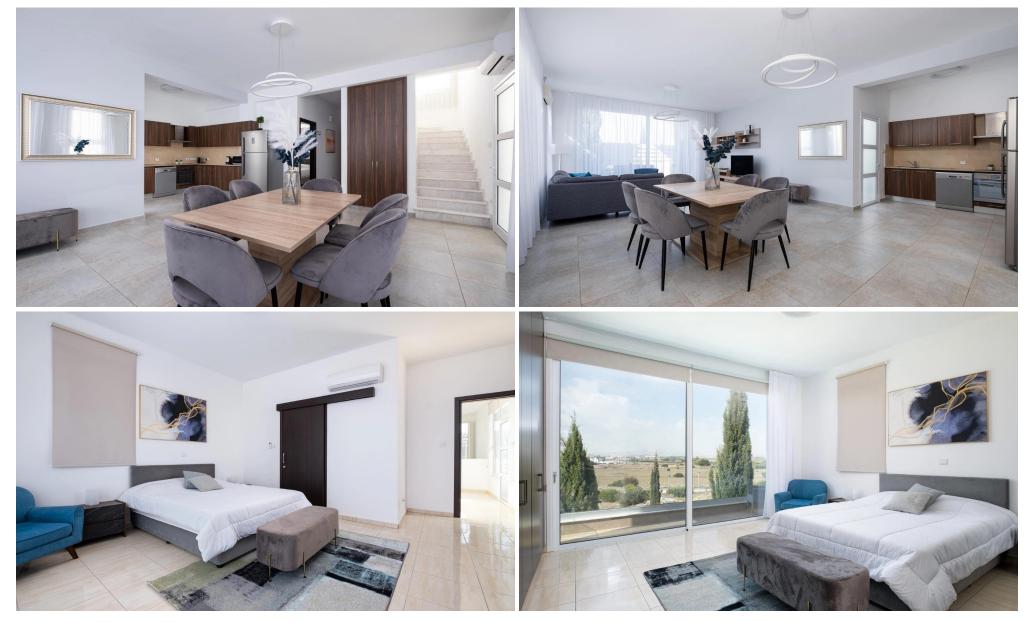

### 4 Bedroom House for Sale in Dromolaxia, Larnaca District

The project consist of 20, three/four bedroom homes that come with an option of three modern custom home designs which range from 150-180m2 internal area. This modern style complex is situated 3km from Larnaca and offers easy access to the highway network with Limassol and Nicosia.

This project has great investment potential whilst offering an idyllic location to set up a residence.

The project also benefits from the beaches of Men...

| Property Info     |    | Plot / Area Info |                | Additional info  |                    |
|-------------------|----|------------------|----------------|------------------|--------------------|
|                   |    |                  |                | Reference Number | 3811               |
| Covered Veranda   | 21 | Plot area        | 220            | Property type    | House              |
| Energy Efficiency | В  | Parking          | Uncovered, Yes | Condition        | Under Construction |
|                   |    |                  |                | Bathrooms        | 4                  |
|                   |    |                  |                |                  |                    |