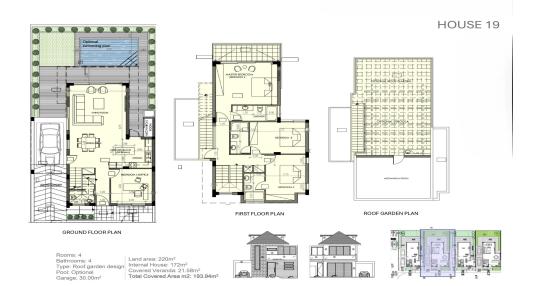

### 4 Bedroom House for Sale in Dromolaxia, Larnaca District

The project consist of 20, three/four bedroom homes that come with an option of three modern custom home designs which range from 150-180m2 internal area. This modern style complex is situated 3km from Larnaca and offers easy access to the highway network with Limassol and Nicosia.

This project has great investment potential whilst offering an idyllic location to set up a residence.

The project also benefits from the beaches of Men...

| Property Info     |    | Plot / Area Info |                | Additional info  |                    |
|-------------------|----|------------------|----------------|------------------|--------------------|
|                   |    |                  |                | Reference Number | 3811               |
| Covered Veranda   | 21 | Plot area        | 220            | Property type    | House              |
| Energy Efficiency | В  | Parking          | Uncovered, Yes | Condition        | Under Construction |
|                   |    |                  |                | Bathrooms        | 4                  |
|                   |    |                  |                |                  |                    |