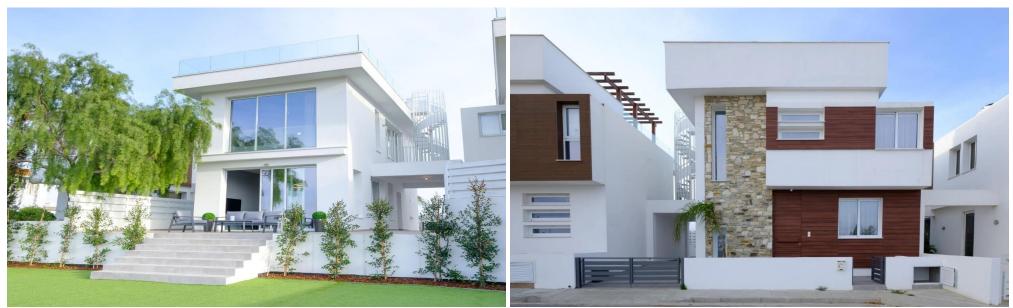

### 4 Bedroom House for Sale in Dromolaxia, Larnaca District

The project consist of 20, three/four bedroom homes that come with an option of three modern custom home designs which range from 150-180m2 internal area. This modern style complex is situated 3km from Larnaca and offers easy access to the highway network with Limassol and Nicosia.

This project has great investment potential whilst offering an idyllic location to set up a residence.

The project also benefits from the beaches of Men...

| Property Info     |    | Plot / Area Info |                | Additional info  |                    |
|-------------------|----|------------------|----------------|------------------|--------------------|
|                   |    |                  |                | Reference Number | 3811               |
| Covered Veranda   | 21 | Plot area        | 220            | Property type    | House              |
| Energy Efficiency | В  | Parking          | Uncovered, Yes | Condition        | Under Construction |
|                   |    |                  |                | Bathrooms        | 4                  |
|                   |    |                  |                |                  |                    |