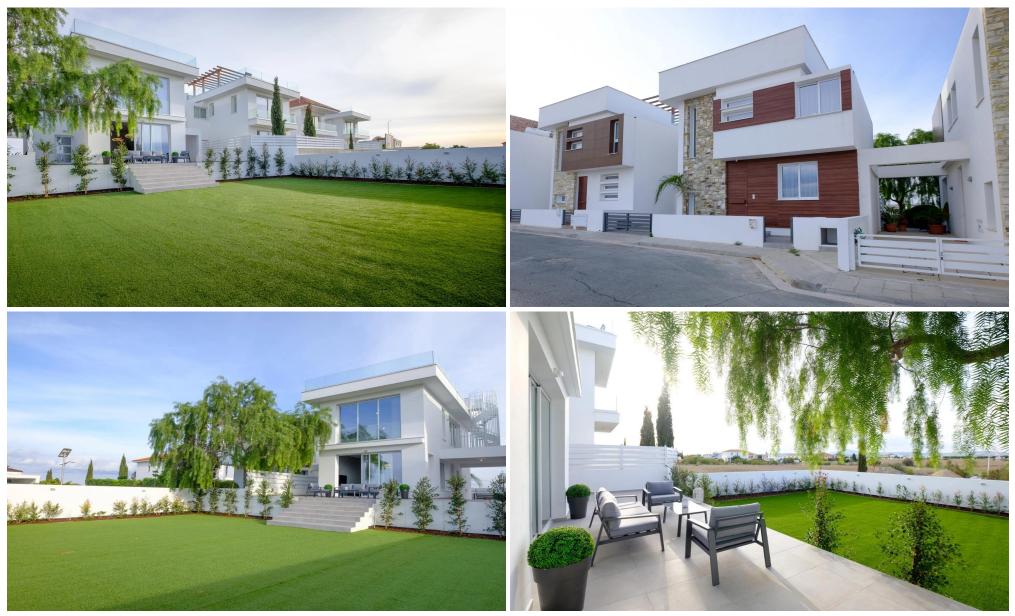

### 4 Bedroom House for Sale in Dromolaxia, Larnaca District

The project consist of 20, three/four bedroom homes that come with an option of three modern custom home designs which range from 150-180m2 internal area. This modern style complex is situated 3km from Larnaca and offers easy access to the highway network with Limassol and Nicosia.

This complex is set on elevated ground offering unobstructed views of the coastline and surrounding countryside. It is situated just 4km west of Larnaca adjacent to the Panorio Palace Area.

Larnacas's new airport is just 2 km away.

This project has great investment potential whilst offering an idyllic location to set up a residence.

The project also benefits from the beaches of Men...

| Property Info     |    | Plot / Area Info |                | Additional info  |                    |
|-------------------|----|------------------|----------------|------------------|--------------------|
|                   |    |                  |                | Reference Number | 3811               |
| Covered Veranda   | 21 | Plot area        | 220            | Property type    | House              |
| Energy Efficiency | В  | Parking          | Uncovered, Yes | Condition        | Under Construction |
|                   |    |                  |                | Bathrooms        | 4                  |
|                   |    |                  |                |                  |                    |